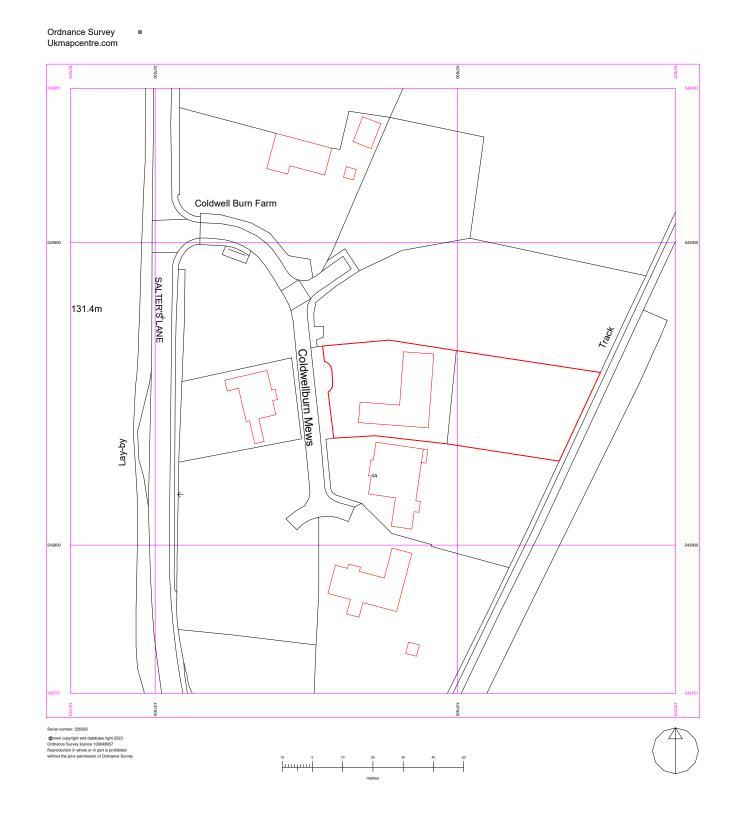

| Rev      | Date | Description |
|----------|------|-------------|
| <u> </u> | Dale |             |

| Project<br>COLDWELL BURN<br>Drawing Title<br>Location Plan                                                    |            |          | Date<br>Drawn<br>Checked | Jan 23<br>RS<br>RS |                     |  |
|---------------------------------------------------------------------------------------------------------------|------------|----------|--------------------------|--------------------|---------------------|--|
|                                                                                                               |            |          | Scale @ A3: 1:1250       |                    |                     |  |
| <b>PLANNING</b><br>for illustrative purposes only                                                             |            |          |                          |                    |                     |  |
| Project                                                                                                       | Origin     | Volume   | Level                    |                    | ):16                |  |
| 22_058                                                                                                        | GSA        | 00       | XX                       |                    | 22:50               |  |
| File type                                                                                                     | Discipline | Sheet no | Stage                    | Rev                | 19/01/2023 22:50:16 |  |
| DR                                                                                                            | А          | 90 001   | S2                       |                    | 19/01/              |  |
| 01434 394 220<br>info@greatspacearchitects.com<br>© Great Space Architecture Ltd.<br>Greatspace<br>Architects |            |          |                          |                    |                     |  |