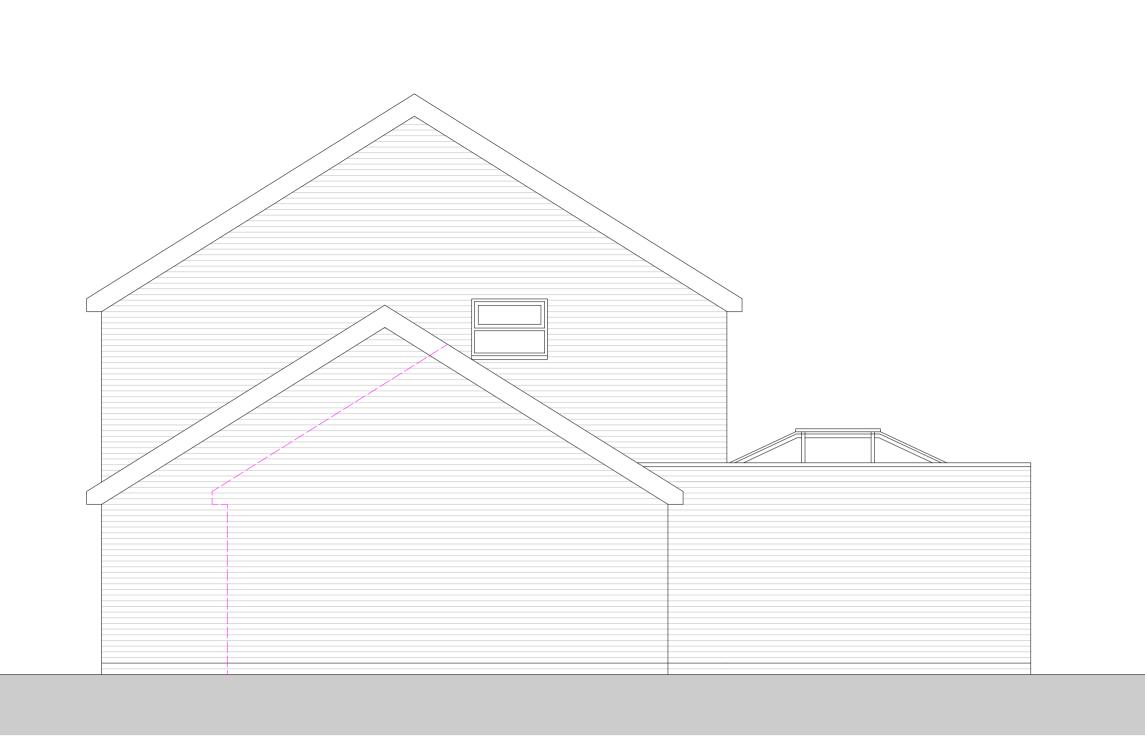

03 PROPOSED GABLE ELEVATION

06 PROPOSED FRONT ELEVATION

- LINE OF EXISTING GARAGE RIDGE \_\_\_\_\_

www.forge-ds.co.uk Forge Design Studio Cowesfield Whiteparish

Salisbury SP5 2RB

info@forge-ds.co.uk studio 01794 885872