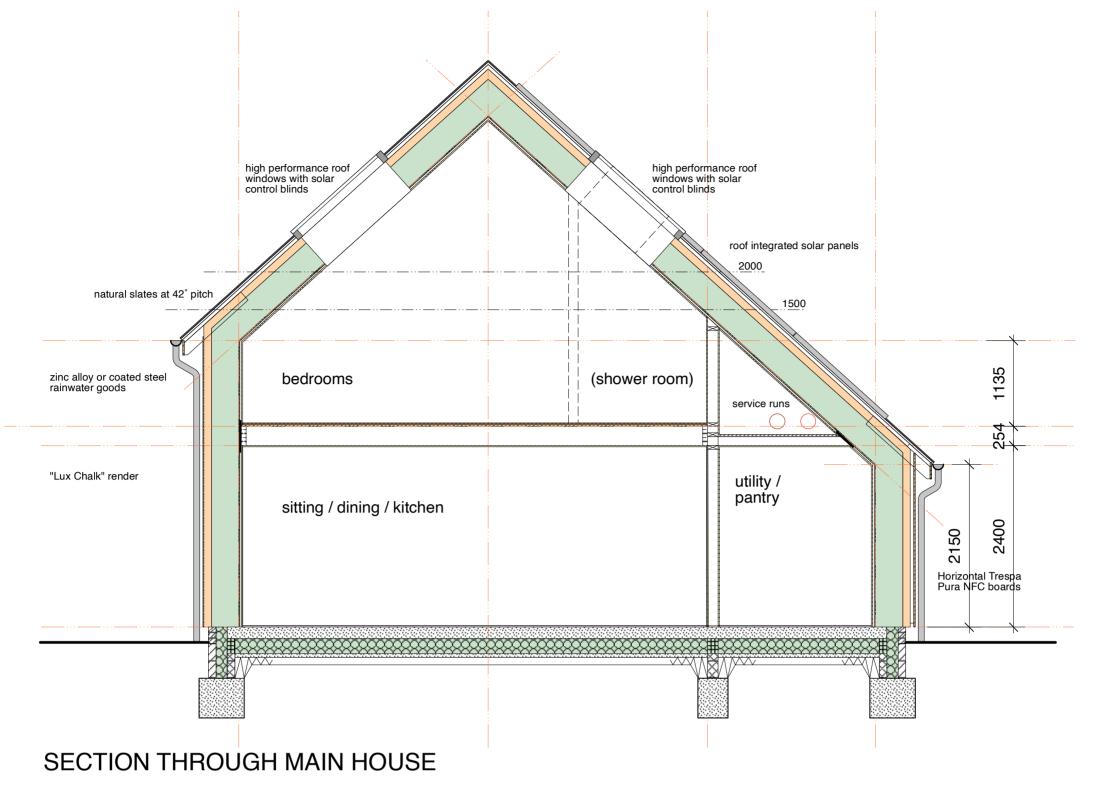

## 27.10.2021 A. Finishes adjusted

| Drawing:<br>Notional Sections 2                                           | Scale:<br>1:100         | Haydn Bennett<br>Chartered Architect<br>24 Bedwin Street, | Date:<br>06.2021                  |
|---------------------------------------------------------------------------|-------------------------|-----------------------------------------------------------|-----------------------------------|
| Project:<br>Land adj. Faraway, 12 West Road, Dibden<br>Proposed New House | n Purlieu<br>A3 Drawing | Salisbury, Wiltshire.<br>SP1 3UT<br>Tel: 01722 323925<br> | <sup>Drwg No.</sup><br>205 - P08A |