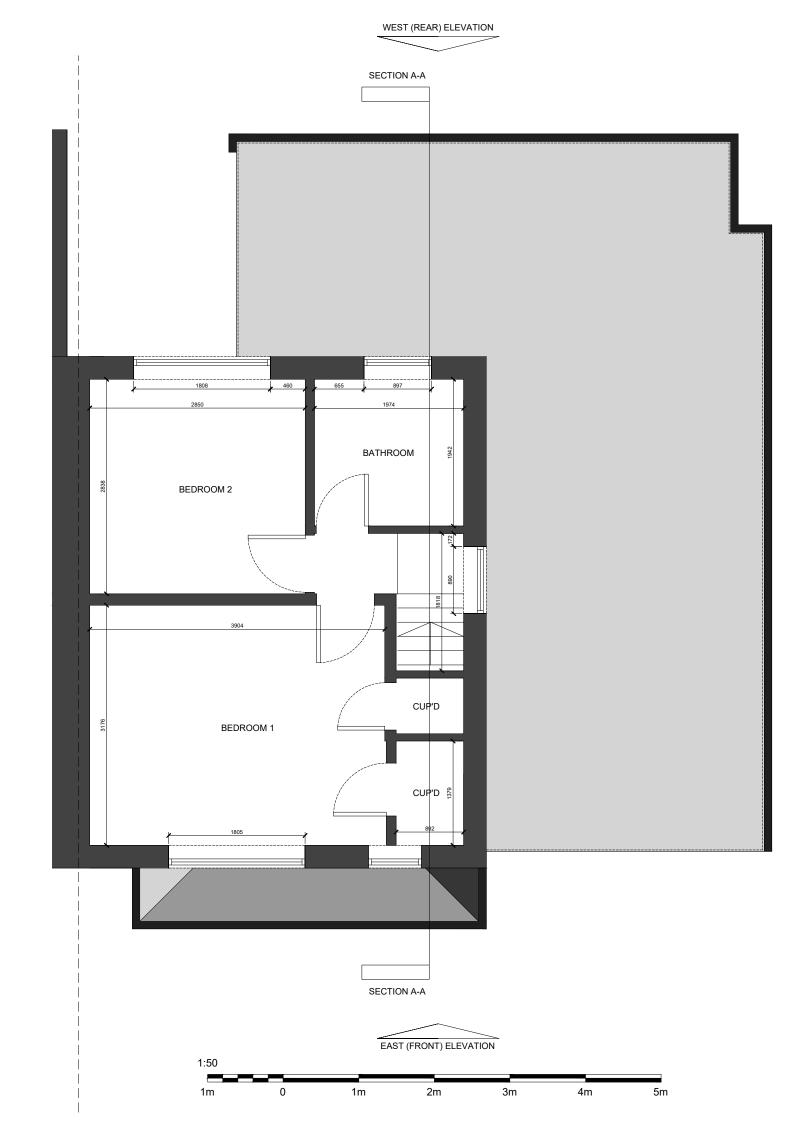

Client Mr and Mrs Ashworth

NORTH (SIDE) ELEVATION

Project 312 Wood Lane, Heskin Chorley, PR7 5NT

Drawing Title Existing First Floor Plan

Philip Lambert Architecture Ltd. 3 Eastbourne Grove, Bolton, BL1 5TR Tel. 07811118904