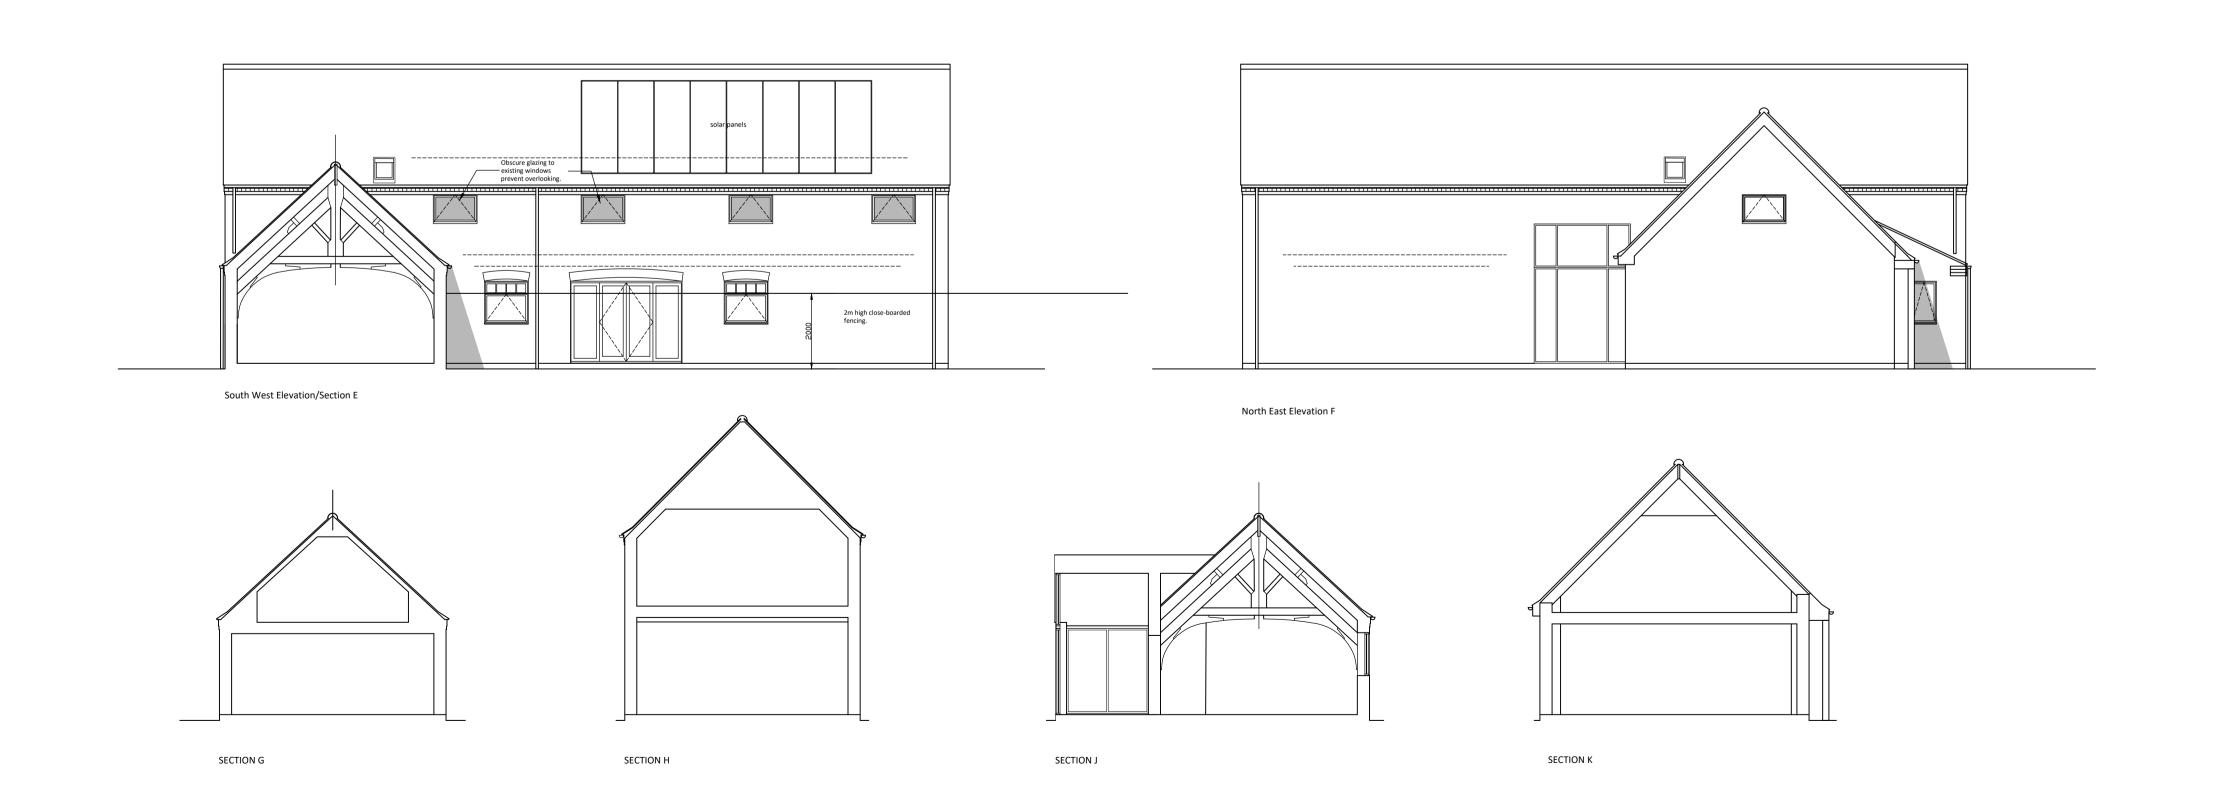

Revisions

South East Elevation C

North East Elevation D

Client
Mr M Shepard.

Project Title
Proposed alterations to form two dwellings,
Moor Farm Barns, Black Lane,
Doddington, Lincoln LN6 4RR.

Drawing Title
Proposed Elevations and Sections
PLANNING