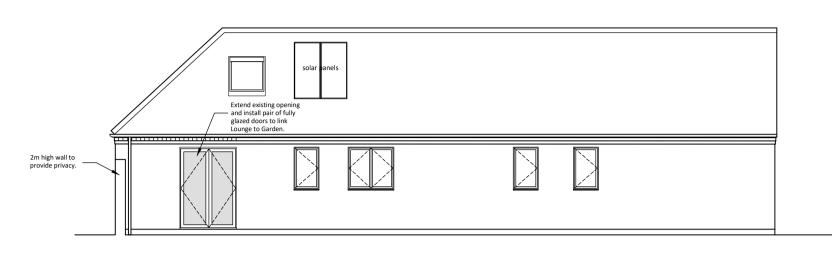

Revisions

South East Elevation C

North East Elevation D

Client
Mr M Shepard.

Project Title
Proposed alterations to form two dwellings,
Moor Farm Barns, Black Lane,
Doddington, Lincoln LN6 4RR.

Drawing Title
Proposed Elevations and Sections
PLANNING