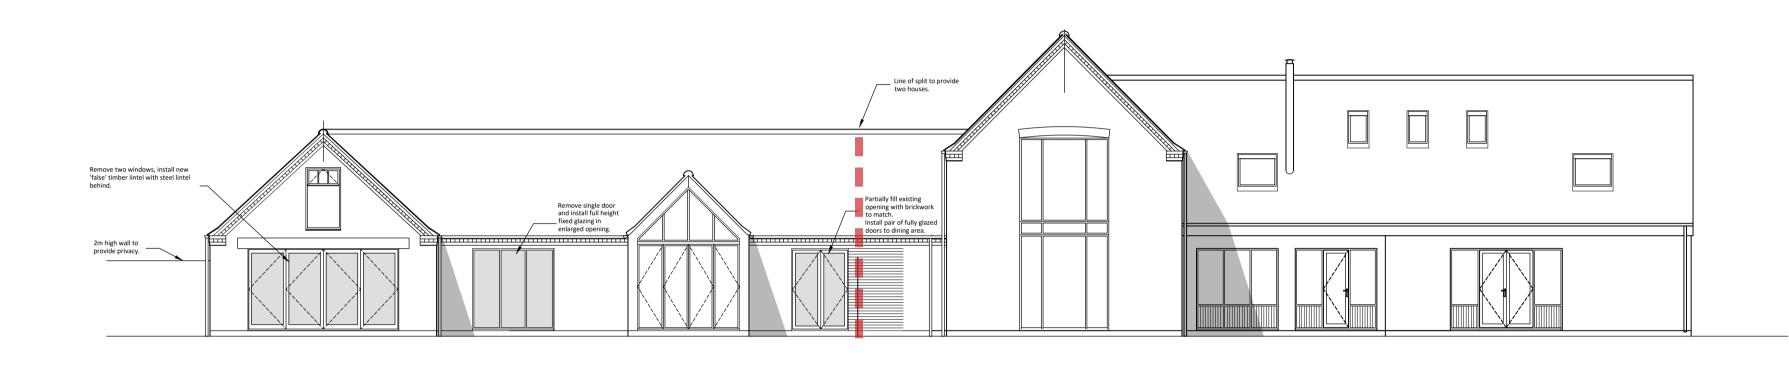

Revisions

South East Elevation C

North East Elevation D

Client
Mr M Shepard.

Project Title
Proposed alterations to form two dwellings,
Moor Farm Barns, Black Lane,
Doddington, Lincoln LN6 4RR.

Drawing Title
Proposed Elevations and Sections
PLANNING