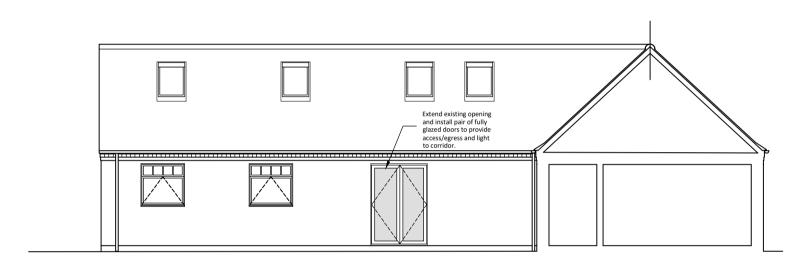

Revisions

South East Elevation C

North East Elevation D

Client
Mr M Shepard.

Project Title
Proposed alterations to form two dwellings,
Moor Farm Barns, Black Lane,
Doddington, Lincoln LN6 4RR.

Drawing Title
Proposed Elevations and Sections
PLANNING