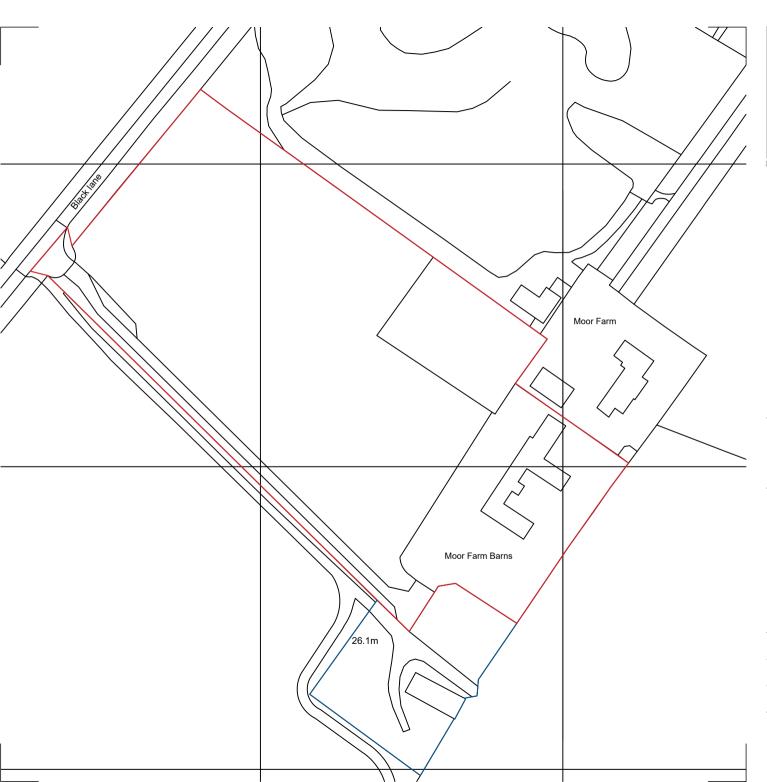

Proposed Alterations to form two dwellings, Moor Farm Barns, Black Lane, Doddington, Lincoln LN6 4 RR

Drawing Title

Location Plan.

| Scale | 1:1250 at A4 | Job No | 812.1393.1 |
|-------|--------------|--------|------------|
| Date  | MARCH 2022   | Dwg No | (08)101    |
| Drawn | OS           | Rev    | -          |