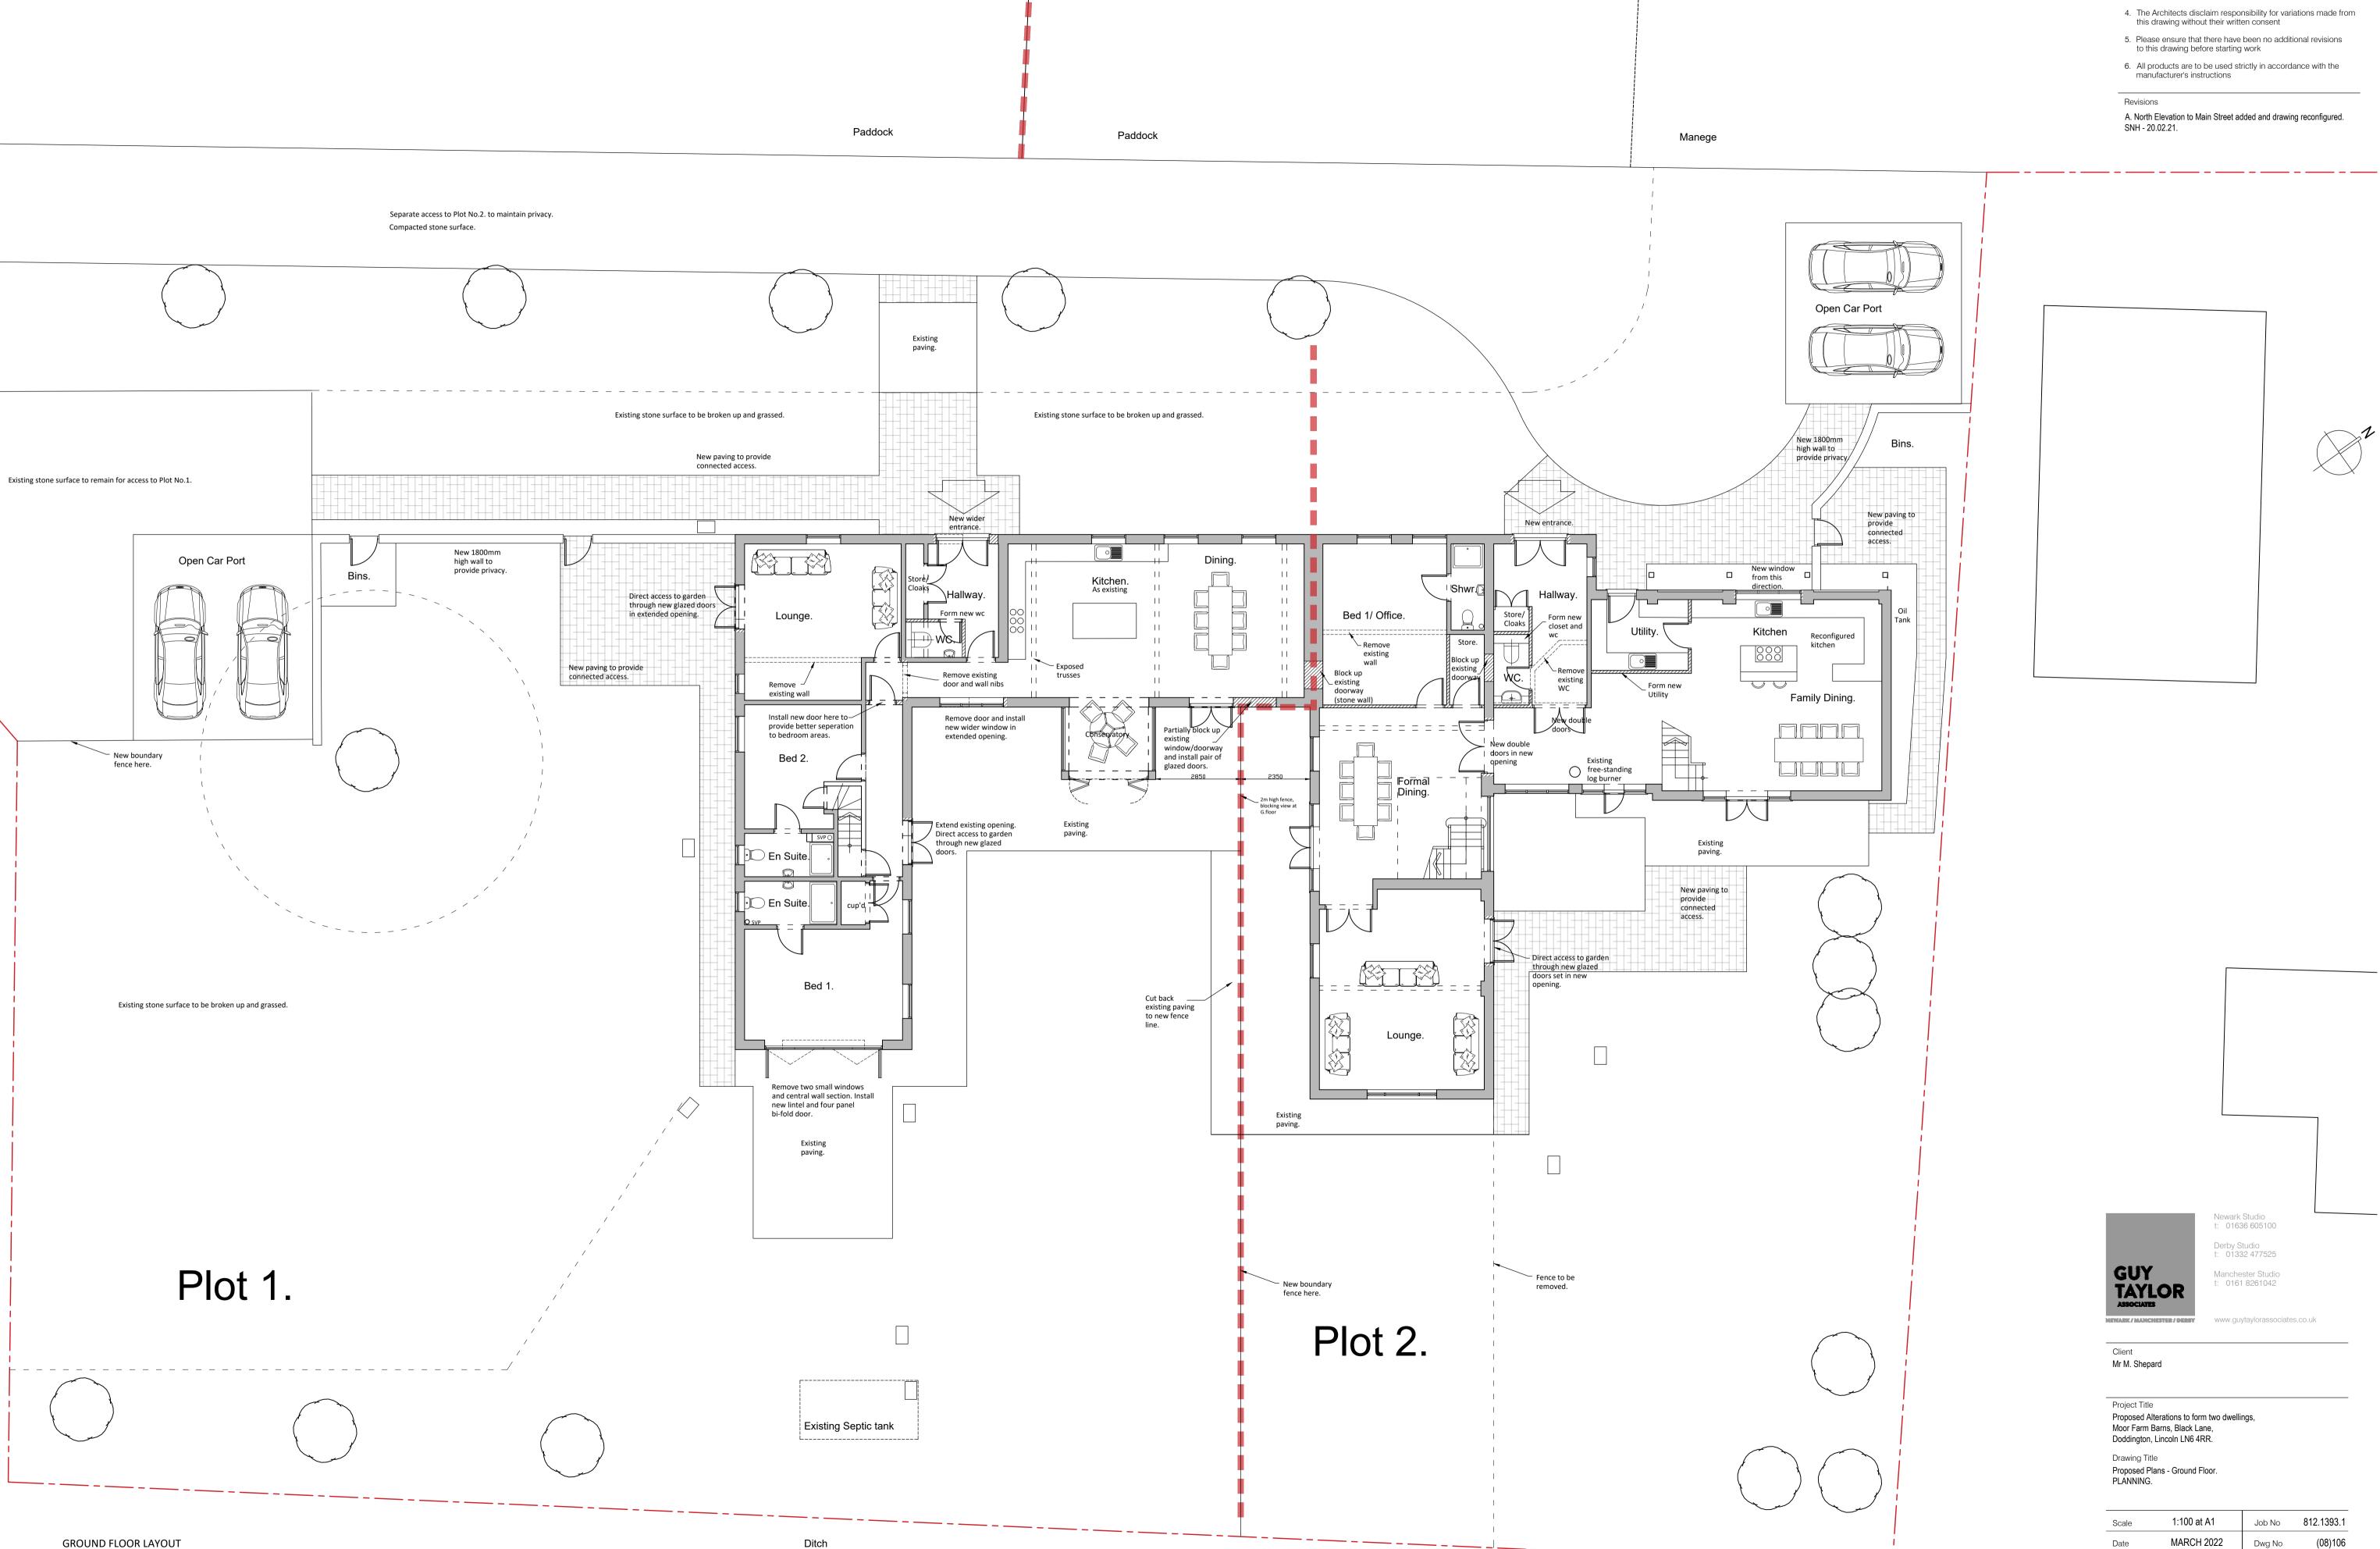

NOTE

- 1. Refer to figured dimensions, do not scale
- 2. The contractor must report any discrepancies to the Architect
- 3. All dimensions must be checked on site before proceeding
- this drawing without their written consent
- 6. All products are to be used strictly in accordance with the

A. North Elevation to Main Street added and drawing reconfigured.

Newark Studio t: 01636 605100 Derby Studio t: 01332 477525

Manchester Studio t: 0161 8261042

| Scale | 1:100 at A1 | Job No | 812.1393.1 |
|-------|-------------|--------|------------|
| Date  | MARCH 2022  | Dwg No | (08)106    |
| Drawn | SNH         | Rev    | -          |

This design and drawing is the copyright of Guy St John Taylor Associates Limited and may not be reproduced in any form whatsoever without prior written consent. Issue of the drawing does not impart any real ownership or rights over the content.