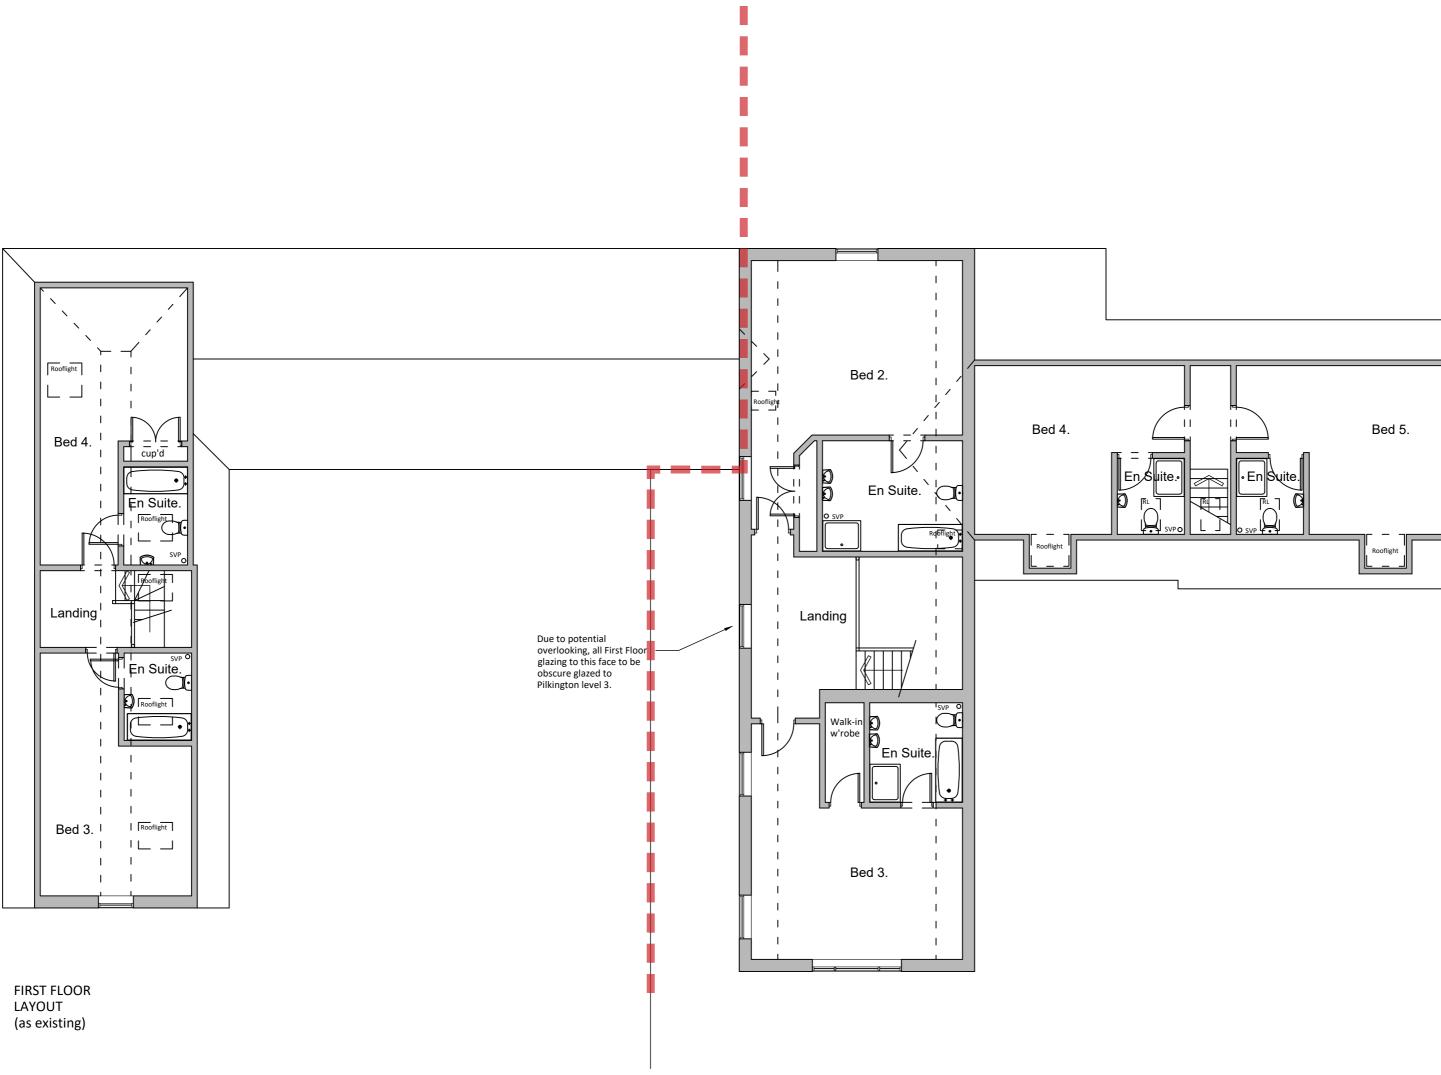

Revisions

Newark Studio t: 01636 605100

Derby Studio t: 01332 477525

Manchester Studio t: 0161 8261042

www.guytaylorassociates.co.uk

Mr M Shepard

Project Tit

Proposed Alterations to form two dwellings. Moor Farm Barns, Black Lane, Doddington, Lincoln LN6 4RR

Drawing Title

Proposed Plans - First Floor PLANNING

| Scale | 1:100 at A2 | Job No 812.1393.1 |
|-------|-------------|-------------------|
| Date  | March 2022  | Dwg No (08)107    |
| Drawn | SNH         | Rev -             |