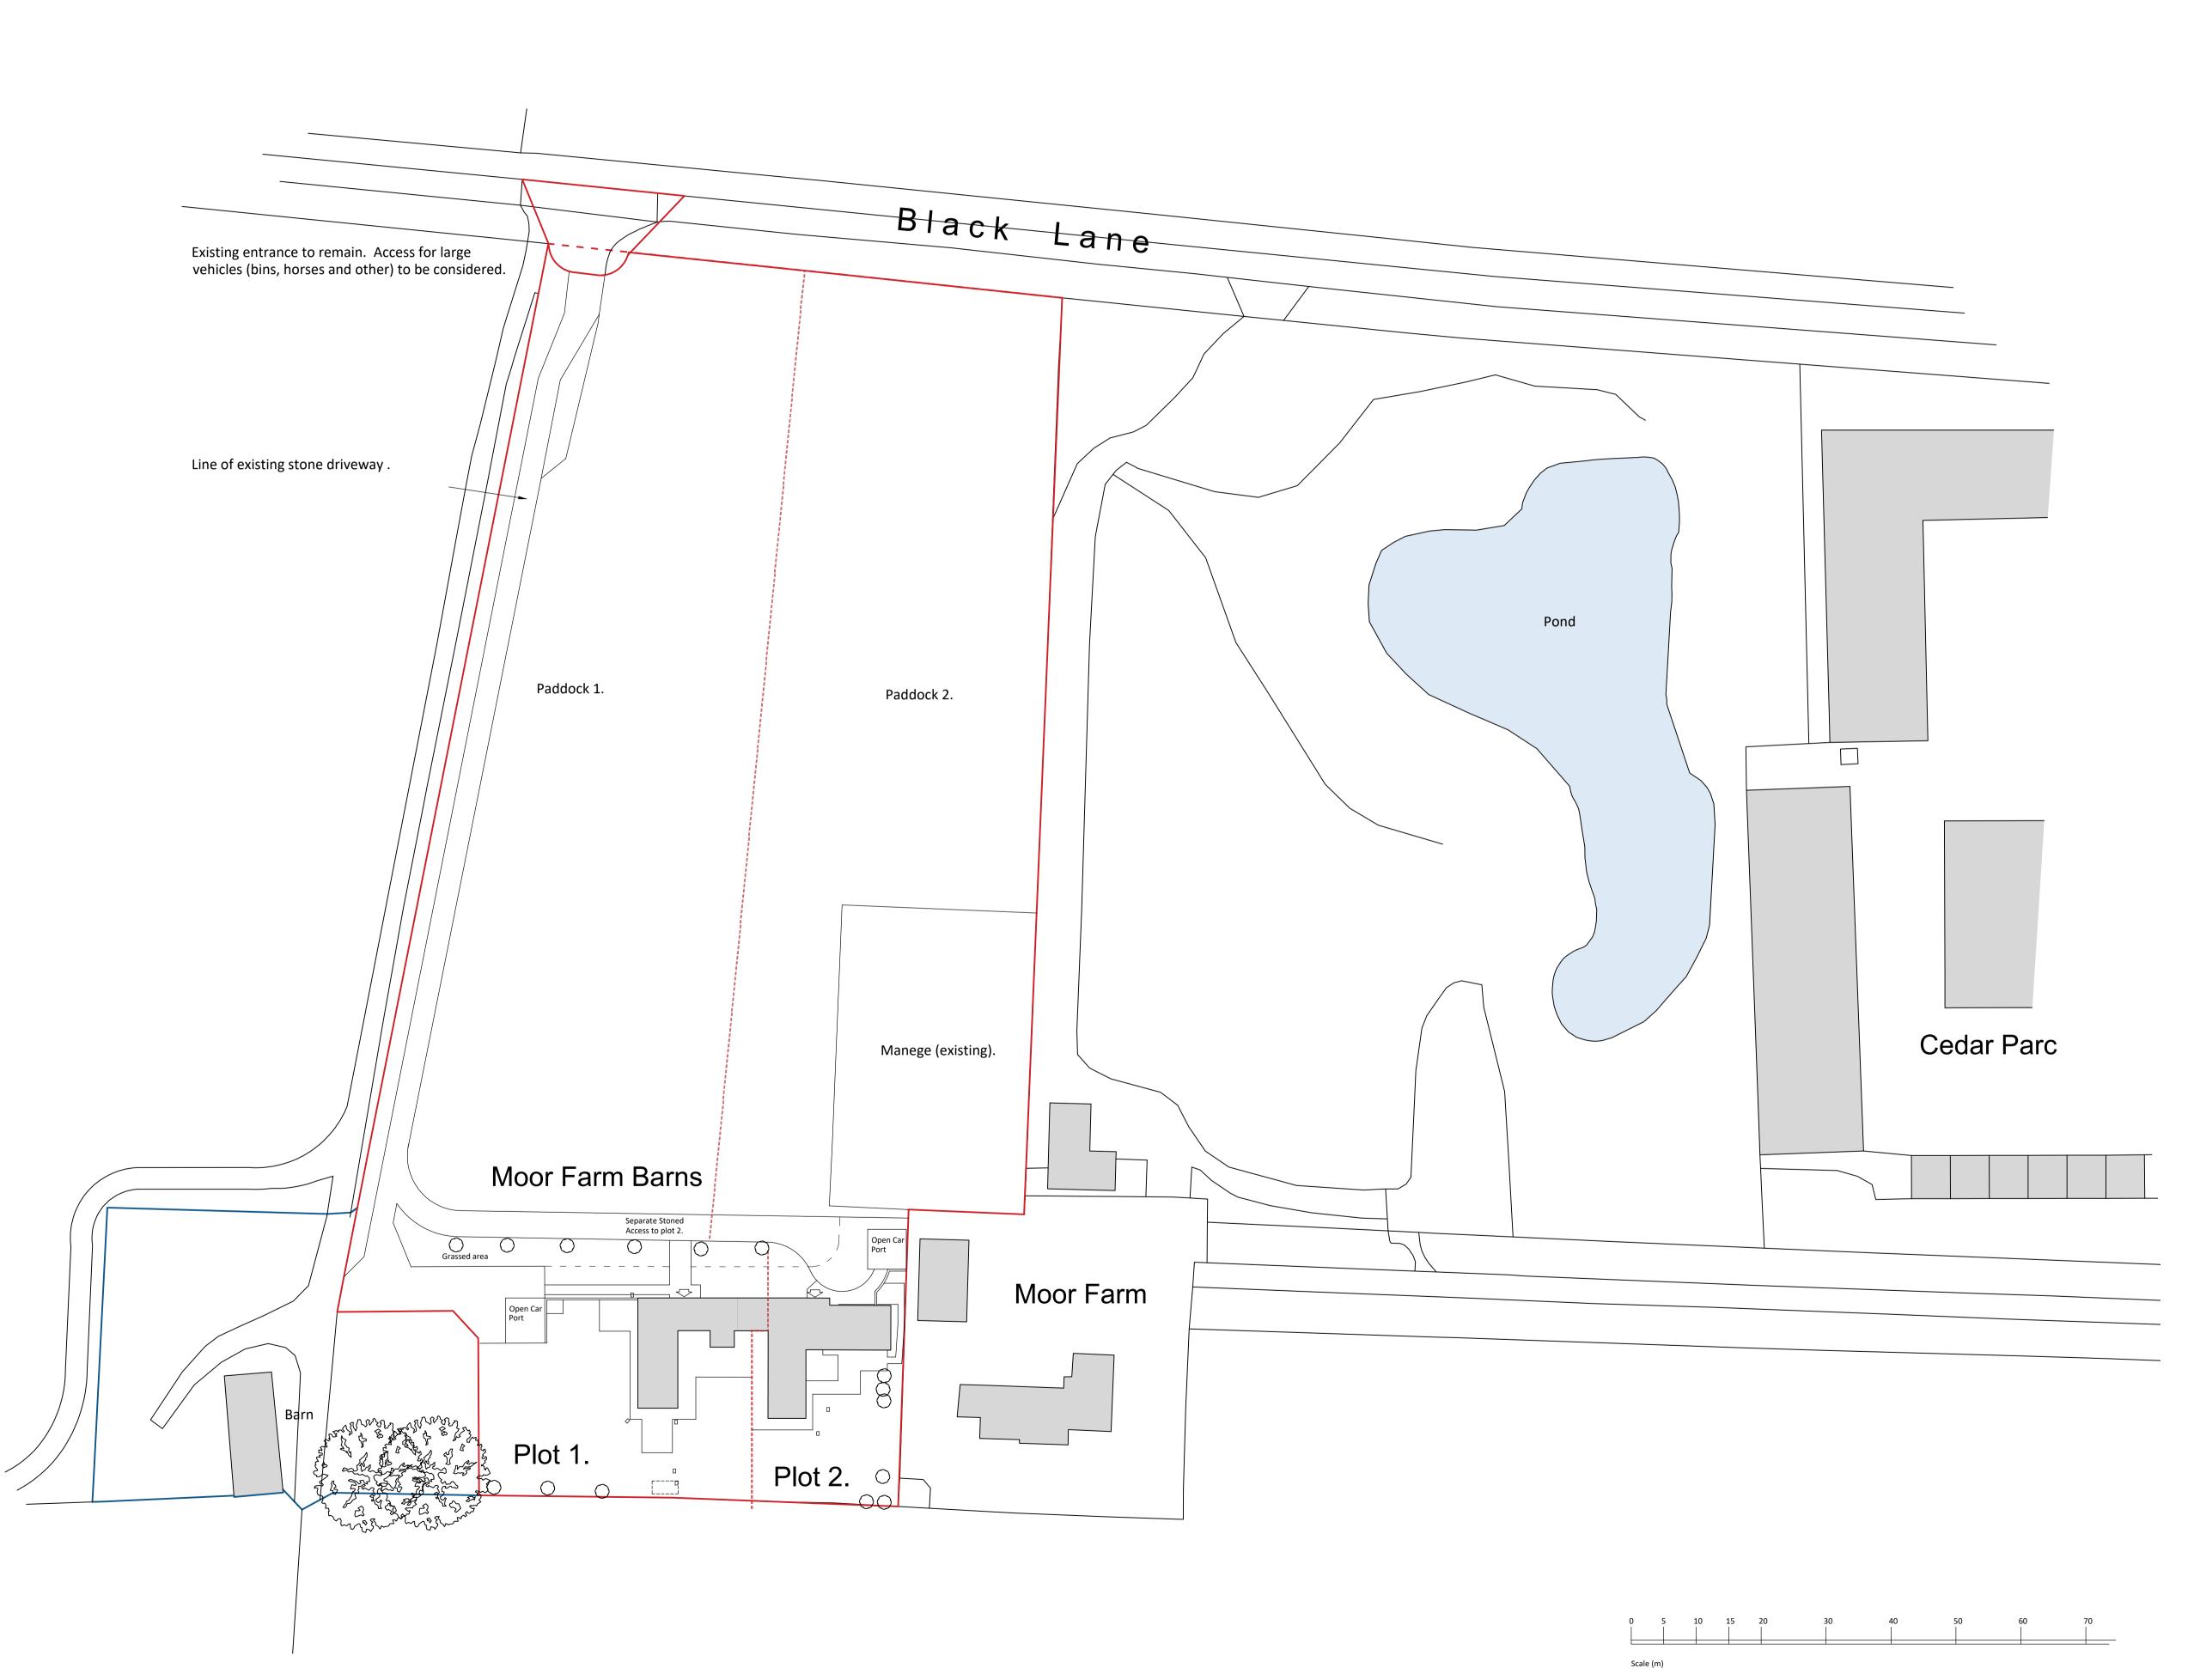

Drawing Title
Proposed Site Layout.
1:500 Block Plan.
PLANNING

| Drawn | SNH         | Rev    | -           |
|-------|-------------|--------|-------------|
| Date  | MARCH 2022  | Dwg No | (08)102     |
| Scale | 1:500 at A1 | Job No | 812.1393.1. |
|       |             |        |             |