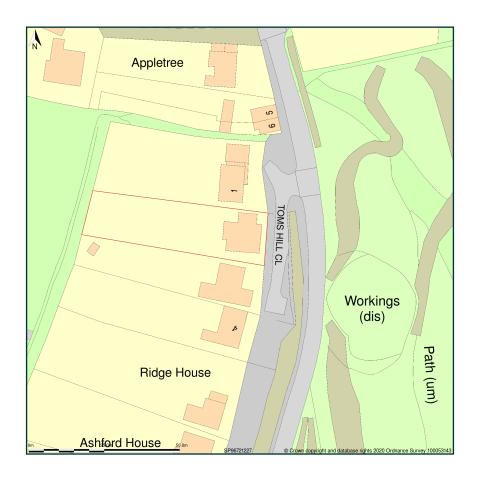

## 2, Toms Hill Close, Aldbury, Hertfordshire, HP23 5SL

Site Plan shows area bounded by: 496656.39, 212202.33 496797.81, 212343.75 (at a scale of 1:1250), OSGridRef: SP96721227. The representation of a road, track or path is no evidence of a right of way. The representation of features as lines is no evidence of a property boundary.