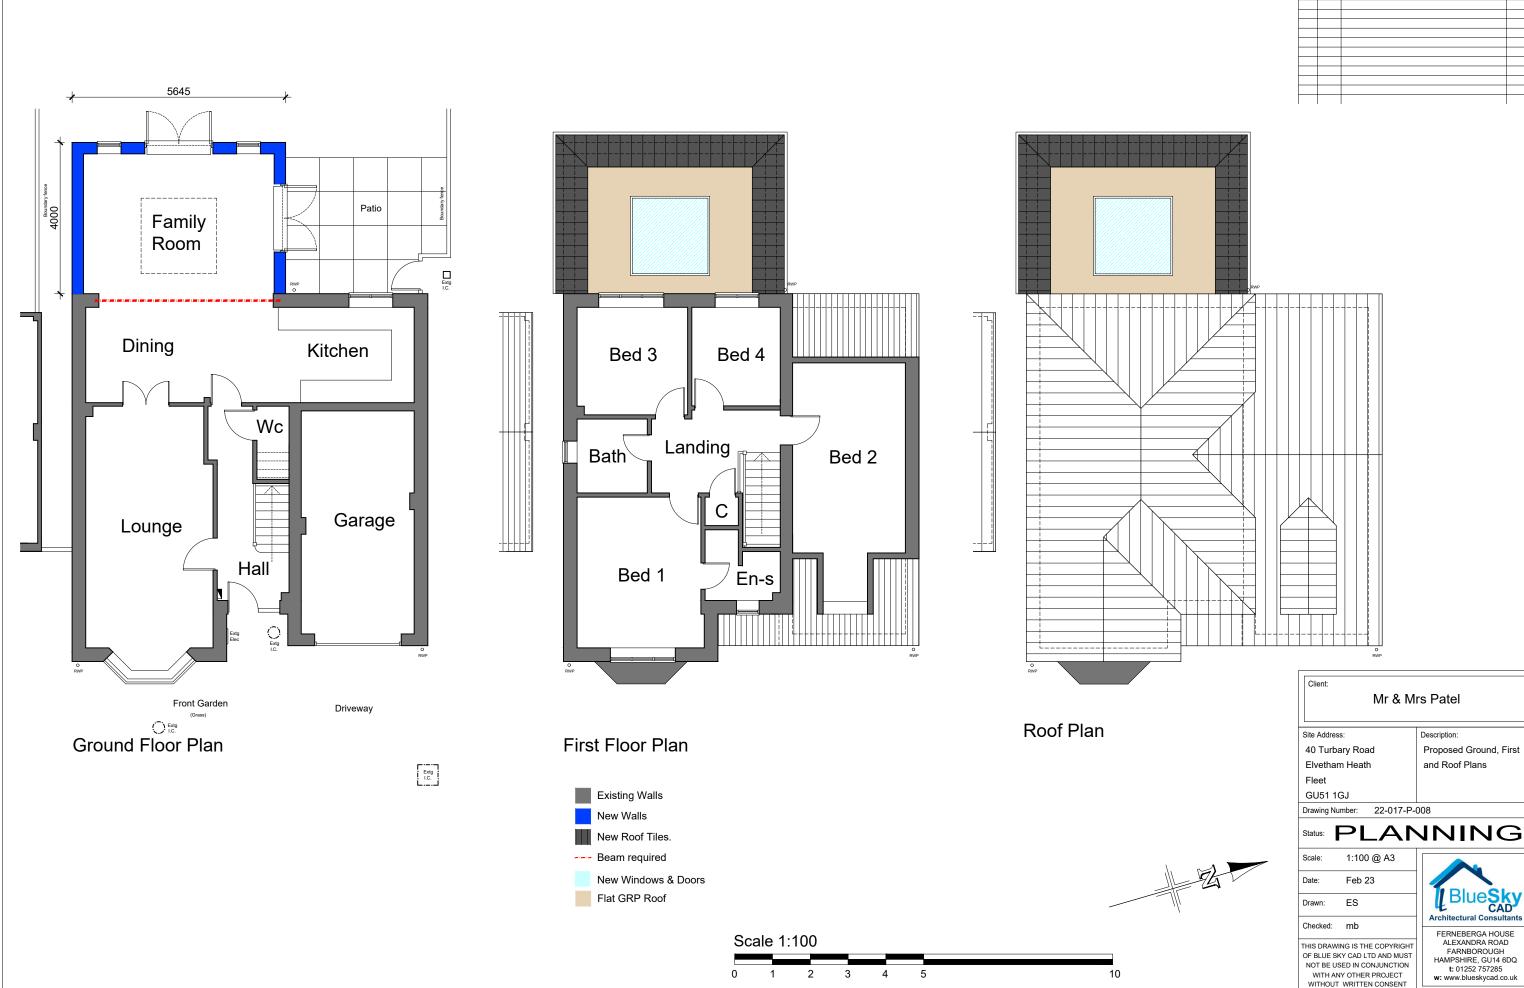

PRIOR TO THE COMMENCEMENT OF ANY WORKS, THE BUILDER IS TO CHECK AND/OR DETERMINE ALL CONSTRUCTION DETAILS, INCLUDING CHECKING EXISTING SITE LEVELS AND DIMENSIONS. THE DRAWING IS TO BE READ IN CONJUNCTION WITH ALL OTHER PROJECT DRAWINGS, CONSTRUCTION NOTES AND/OR PROJECT SPECIFICATION. ALL DISCREPANCIES SHOULD BE REPORTED IMMEDIATELY. Mr & Mrs Patel Site Address: Description: 40 Turbary Road Proposed Ground, First Elvetham Heath and Roof Plans GU51 1GJ Drawing Number: 22-017-P-008 Status: PLANNING 1:100 @ A3 Feb 23 ES Drawn: Checked: mb