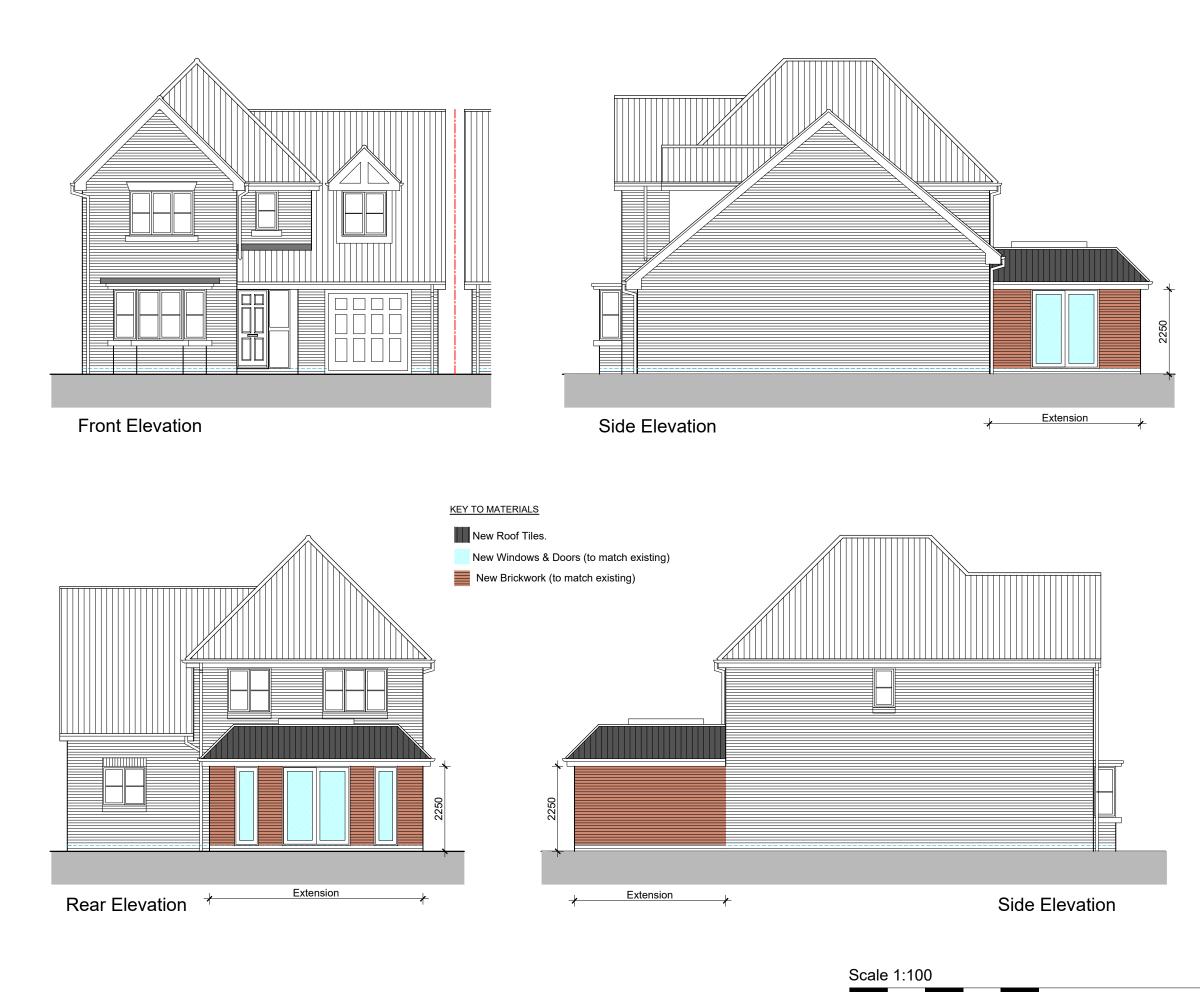

| Client:                                                                                                                                          |                                                                                                    |  |  |  |  |  |
|--------------------------------------------------------------------------------------------------------------------------------------------------|----------------------------------------------------------------------------------------------------|--|--|--|--|--|
| Mr & Mrs Patel                                                                                                                                   |                                                                                                    |  |  |  |  |  |
| Site Address:                                                                                                                                    | Description:                                                                                       |  |  |  |  |  |
| 40 Turbary Road                                                                                                                                  | Proposed Elevations                                                                                |  |  |  |  |  |
| Elvetham Heath                                                                                                                                   |                                                                                                    |  |  |  |  |  |
| Fleet                                                                                                                                            |                                                                                                    |  |  |  |  |  |
| GU51 1GJ                                                                                                                                         |                                                                                                    |  |  |  |  |  |
| Drawing Number: 22-017-P-009                                                                                                                     |                                                                                                    |  |  |  |  |  |
|                                                                                                                                                  |                                                                                                    |  |  |  |  |  |
| Scale: 1:100 @ A3                                                                                                                                |                                                                                                    |  |  |  |  |  |
| Date: Jan 23                                                                                                                                     |                                                                                                    |  |  |  |  |  |
| Drawn: ES                                                                                                                                        | Blue <b>Sky</b>                                                                                    |  |  |  |  |  |
| Checked: mb                                                                                                                                      | Architectural Consultants                                                                          |  |  |  |  |  |
| THIS DRAWING IS THE COPYRIGHT<br>OF BLUE SKY CAD LTD AND MUST<br>NOT BE USED IN CONJUNCTION<br>WITH ANY OTHER PROJECT<br>WITHOUT WRITTEN CONSENT | ALEXANDRA ROAD<br>FARNBOROUGH<br>HAMPSHIRE, GU14 6DQ<br>t: 01252 757285<br>w: www.blueskycad.co.uk |  |  |  |  |  |