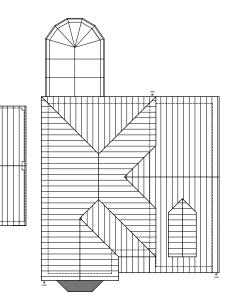

Roof Plan Scale 1:200

|       | (                                                                                                                                                |                                                                                                    |  |  |
|-------|--------------------------------------------------------------------------------------------------------------------------------------------------|----------------------------------------------------------------------------------------------------|--|--|
|       | Client:<br>Mr & Mrs Patel                                                                                                                        |                                                                                                    |  |  |
|       | Site Address:<br>40 Turbary Road<br>Elvetham Heath<br>Fleet                                                                                      | Description:<br>Existing Ground, First<br>and Roof Plans                                           |  |  |
|       | GU51 1GJ<br>Drawing Number: 22-017-P-                                                                                                            | 003                                                                                                |  |  |
|       |                                                                                                                                                  |                                                                                                    |  |  |
| - ZAV | Scale: 1:100/200 @ A3                                                                                                                            |                                                                                                    |  |  |
|       | Date: April 2022                                                                                                                                 |                                                                                                    |  |  |
|       | Drawn: JPS                                                                                                                                       | BlueSky                                                                                            |  |  |
|       | Checked: XXX                                                                                                                                     | Architectural Consultants FERNEBERGA HOUSE                                                         |  |  |
|       | THIS DRAWING IS THE COPYRIGHT<br>OF BLUE SKY CAD LTD AND MUST<br>NOT BE USED IN CONJUNCTION<br>WITH ANY OTHER PROJECT<br>WITHOUT WRITTEN CONSENT | ALEXANDRA ROAD<br>FARNBOROUGH<br>HAMPSHIRE, GU14 6DQ<br>t: 01252 757285<br>w: www.blueskycad.co.uk |  |  |