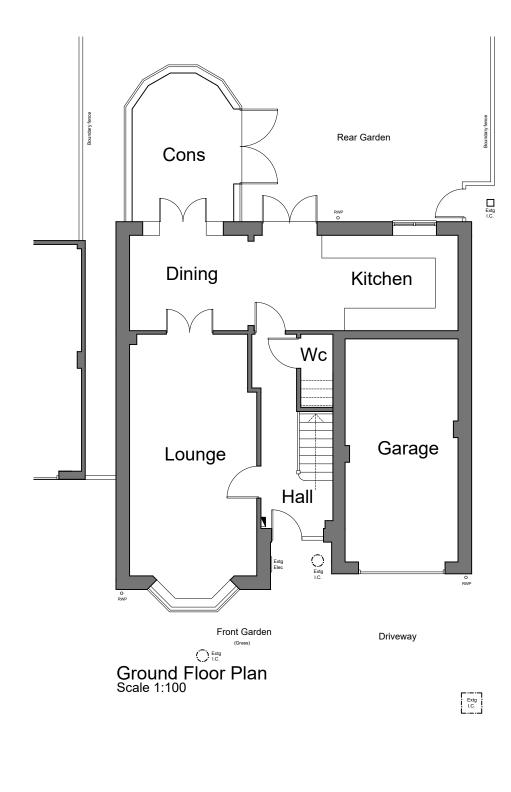

First Floor Plan Scale 1:100

| PRIOR TO THE COMMENCEMENT OF ANY WORKS, THE BUILDER<br>IS TO CHECK AND/OR DETERMINE ALL CONSTRUCTION DETAILS,<br>INCLUDING CHECKING EXISTING SITE LEVELS AND DIMENSIONS.<br>THE DRAWING IS TO BE READ IN CONJUNCTION WITH ALL OTHER<br>PROJECT DRAWINGS, CONSTRUCTION NOTES AND/OR PROJECT<br>SPECIFICATION. ALL DISCREPANCIES SHOULD BE REPORTED<br>IMMEDIATELY. |      |         |       |  |
|-------------------------------------------------------------------------------------------------------------------------------------------------------------------------------------------------------------------------------------------------------------------------------------------------------------------------------------------------------------------|------|---------|-------|--|
| Rev.                                                                                                                                                                                                                                                                                                                                                              | Date | Details | Drawn |  |
| -                                                                                                                                                                                                                                                                                                                                                                 | -    | -       | -     |  |
|                                                                                                                                                                                                                                                                                                                                                                   |      |         |       |  |
|                                                                                                                                                                                                                                                                                                                                                                   |      |         |       |  |
|                                                                                                                                                                                                                                                                                                                                                                   |      |         |       |  |
|                                                                                                                                                                                                                                                                                                                                                                   |      |         |       |  |
|                                                                                                                                                                                                                                                                                                                                                                   |      |         |       |  |
|                                                                                                                                                                                                                                                                                                                                                                   |      |         |       |  |
|                                                                                                                                                                                                                                                                                                                                                                   |      |         |       |  |
|                                                                                                                                                                                                                                                                                                                                                                   |      |         |       |  |
|                                                                                                                                                                                                                                                                                                                                                                   |      |         |       |  |
|                                                                                                                                                                                                                                                                                                                                                                   |      |         |       |  |