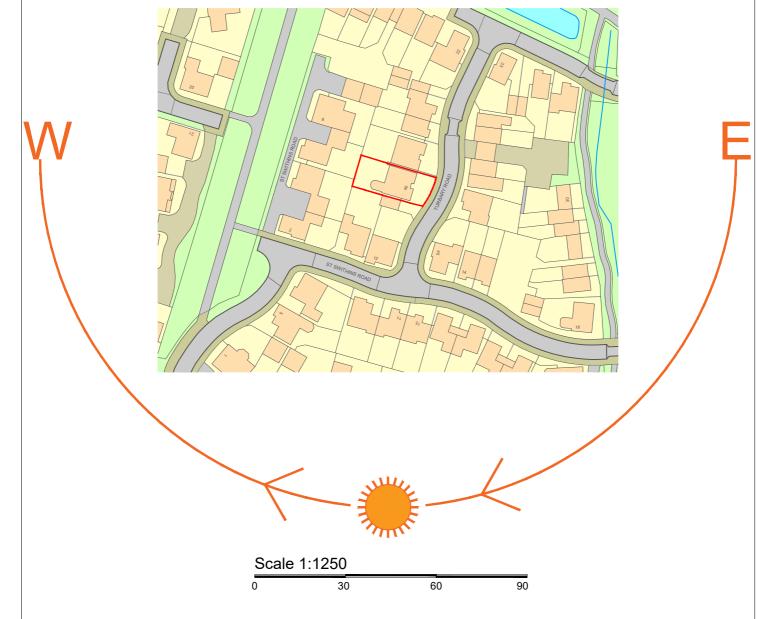

## Mr & Mrs Patel

22-017-P-001

Site Address: 40 Turbary Road Fleet Hampshire GU51 1GJ

Drawing Number:

Client:

Description: Location Plan

April 2022 Date: JPS Drawn: Checked: mb

THIS DRAWING IS THE COPYRIGHT OF BLUE SKY CAD LTD AND MUST NOT BE USED IN CONJUNCTION WITH ANY OTHER PROJECT WITHOUT WRITTEN CONSENT