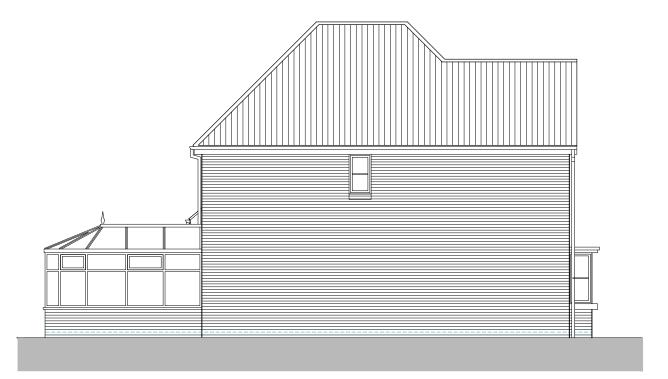

Front Elevation (1:100 Scale)

Side Elevation

Rear Elevation

Side Elevation

Scale 1:100
0 1 2 3 4 5 10

PRIOR TO THE COMMENCEMENT OF ANY WORKS, THE BUILDER IS TO CHECK AND/OR DETERMINE ALL CONSTRUCTION DETAILS, INCLUDING CHECKING EXISTING SITE LEVELS AND DIMENSIONS. THE DRAWING IS TO BE READ IN CONJUNCTION WITH ALL OTHER PROJECT DRAWINGS, CONSTRUCTION NOTES AND/OR PROJECT SPECIFICATION. ALL DISCREPANCIES SHOULD BE REPORTED IMMEDIATELY.

Mr & Mrs

Mr & Mrs Patel

Site Address: 40 Turbary Road

Existing Elevations

Elvetham Heath

GU51 1GJ

Drawing Number: 22-017-P-004

Status: PLANNING