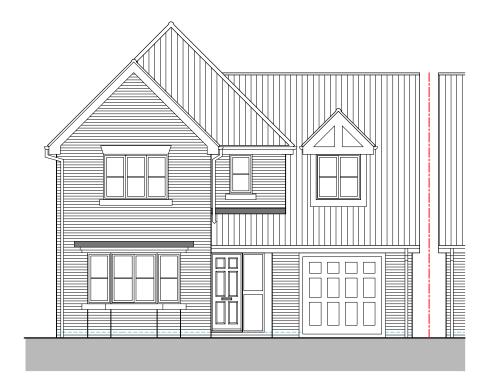

Front Elevation (1:100 Scale)

Side Elevation

Rear Elevation

Side Elevation

Scale 1:100
0 1 2 3 4 5 10

PRIOR TO THE COMMENCEMENT OF ANY WORKS, THE BUILDER IS TO CHECK AND/OR DETERMINE ALL CONSTRUCTION DETAILS, INCLUDING CHECKING EXISTING SITE LEVELS AND DIMENSIONS. THE DRAWING IS TO BE READ IN CONJUNCTION WITH ALL OTHER PROJECT DRAWINGS, CONSTRUCTION NOTES AND/OR PROJECT SPECIFICATION. ALL DISCREPANCIES SHOULD BE REPORTED IMMEDIATELY.

Mr & Mrs

Mr & Mrs Patel

Site Address: 40 Turbary Road

Existing Elevations

Elvetham Heath

GU51 1GJ

Drawing Number: 22-017-P-004

Status: PLANNING