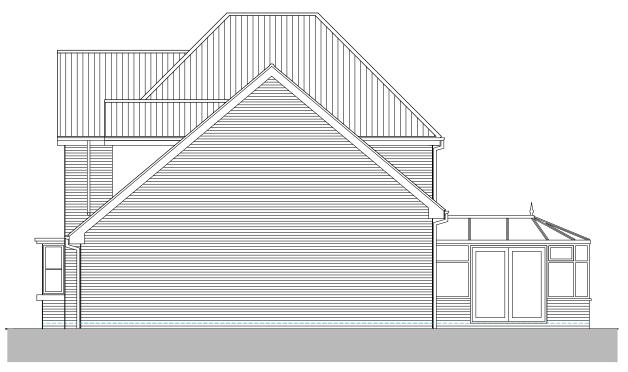

Front Elevation (1:100 Scale)

Side Elevation

Rear Elevation

Side Elevation

Scale 1:100
0 1 2 3 4 5 10

PRIOR TO THE COMMENCEMENT OF ANY WORKS, THE BUILDER IS TO CHECK AND/OR DETERMINE ALL CONSTRUCTION DETAILS, INCLUDING CHECKING EXISTING SITE LEVELS AND DIMENSIONS. THE DRAWING IS TO BE READ IN CONJUNCTION WITH ALL OTHER PROJECT DRAWINGS, CONSTRUCTION NOTES AND/OR PROJECT SPECIFICATION. ALL DISCREPANCIES SHOULD BE REPORTED IMMEDIATELY.

Mr & Mrs

Mr & Mrs Patel

Site Address: 40 Turbary Road

Existing Elevations

Elvetham Heath

GU51 1GJ

Drawing Number: 22-017-P-004

Status: PLANNING