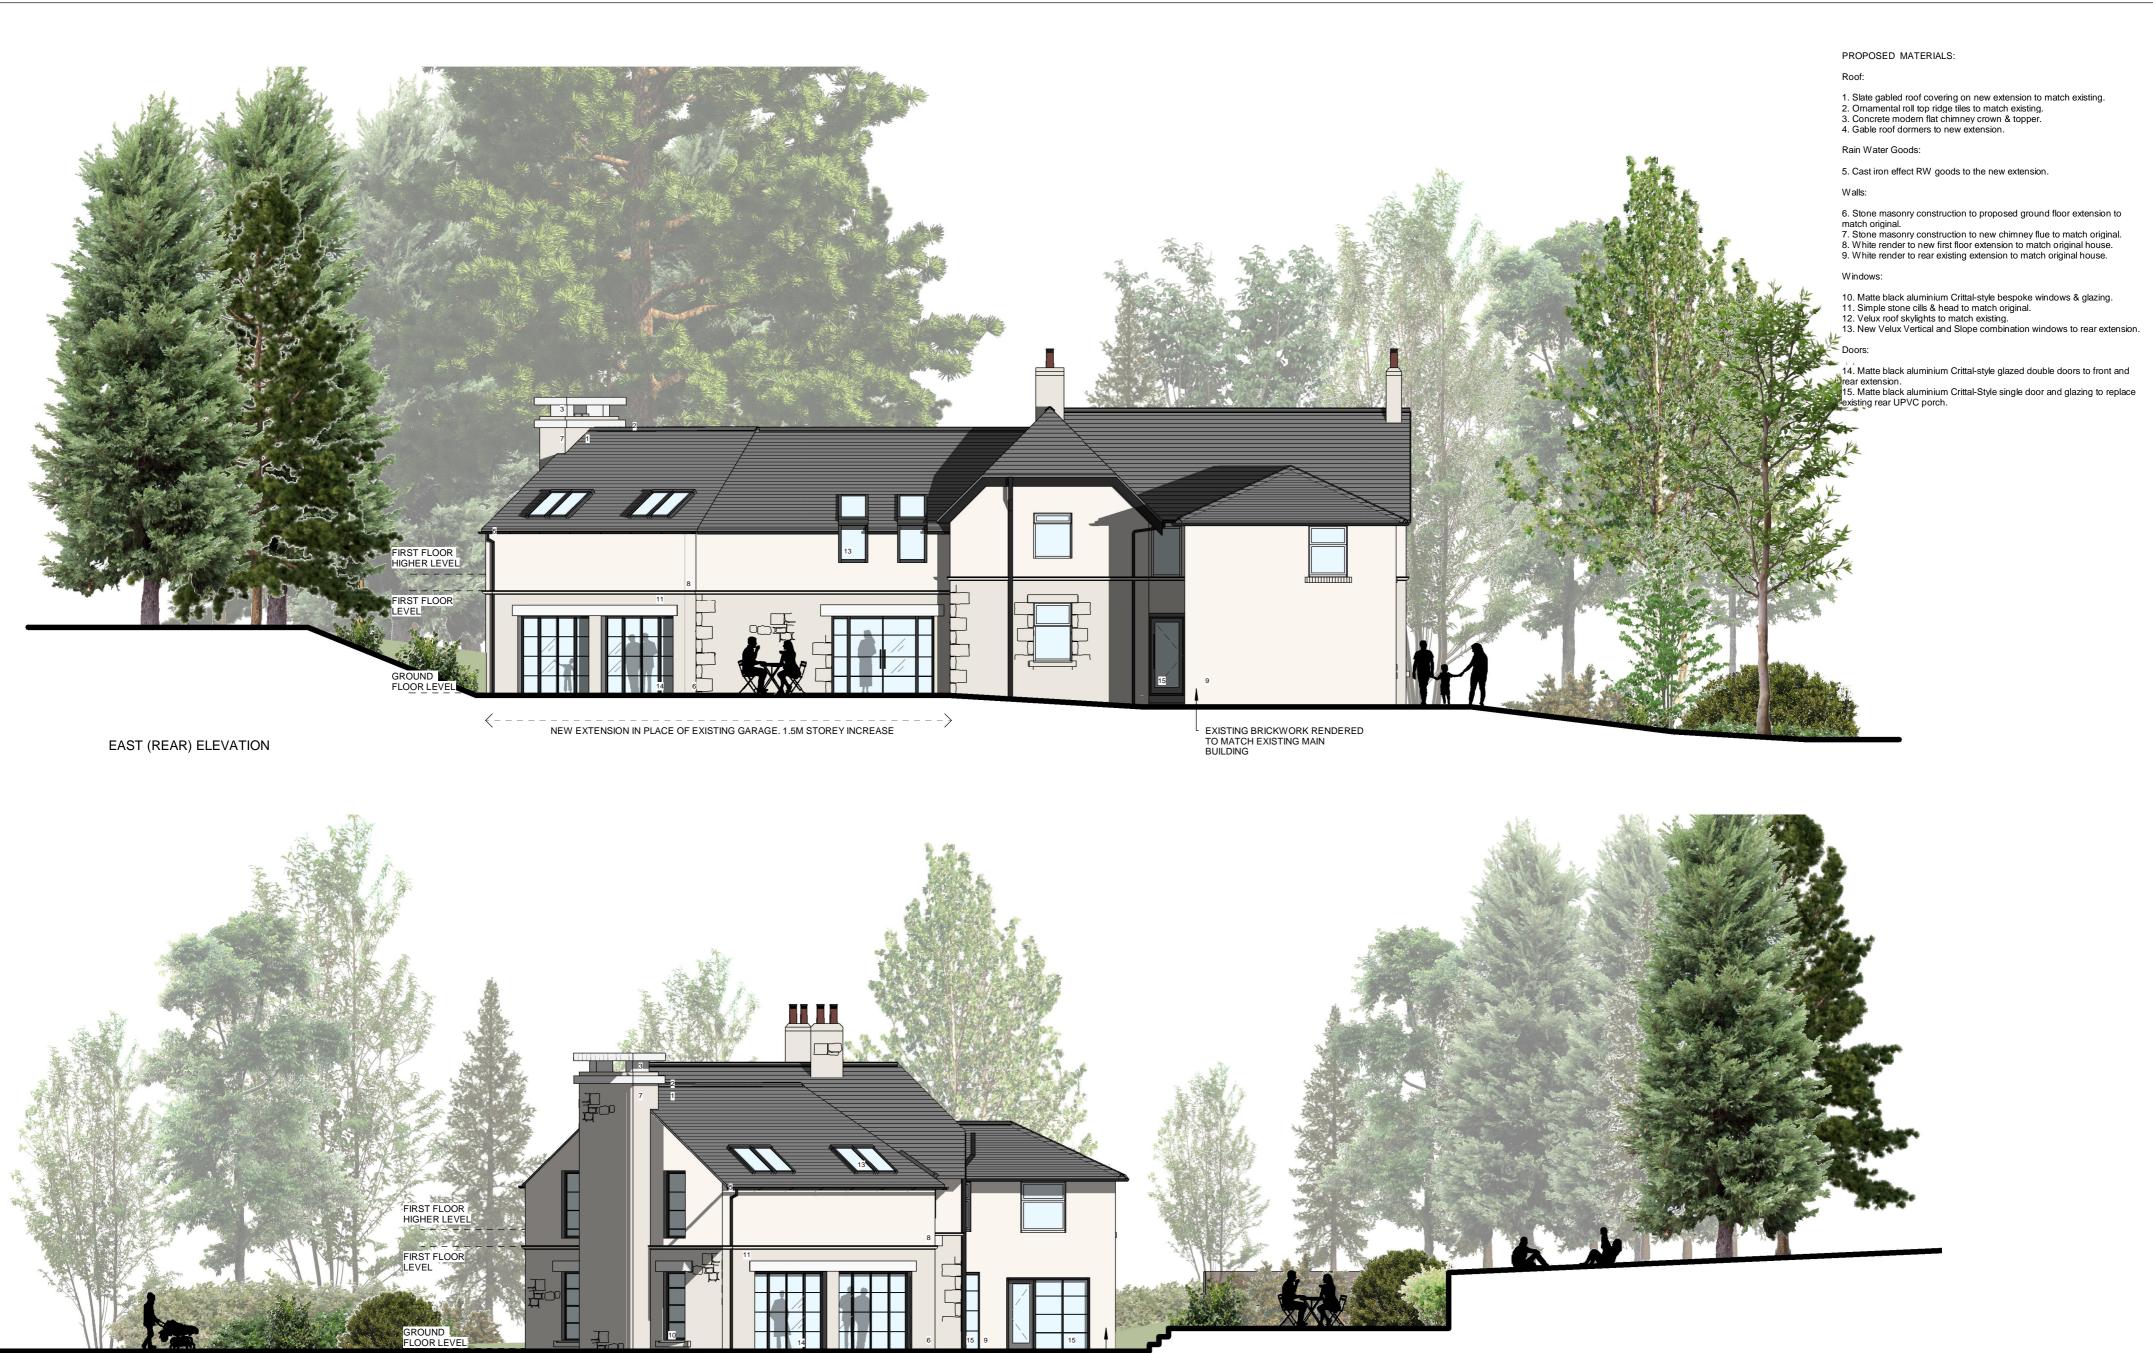

## <-----> NEW EXTENSION IN PLACE OF EXISTING GARAGE. 1.5M STOREY INCREASE

SOUTH (SIDE) ELEVATION

PROPOSED ELEVATIONS SHEET 2

SCALE 1:100

- EXISTING BRICKWORK RENDERED TO MATCH EXISTING MAIN BUILDING

5m

SCALE BAR 1:100

10m

Heriot House 12 Summerhill Terrace Newcastle Upon Tyne NE4 6EB

Telephone. (0191) 260 2299 Fax. (0191) 260 3340 Email.

enquiries@mwearchitects.co.uk

A NC 12.01.23 Drawings amended to show Scale Bar

|   | Rev. By Date D                                                                                                       |                     |  |  | Description             |      |
|---|----------------------------------------------------------------------------------------------------------------------|---------------------|--|--|-------------------------|------|
|   | Client<br>Mis                                                                                                        | liss Leanne Billiet |  |  | <sup>Job</sup><br>20040 | P-14 |
|   | Job Title<br>Well Close, 4 Well Road, Stocksfield.<br>NE43 7QW.<br>Description<br>Proposed South and East Elevations |                     |  |  | Scale 1:100             | Rev. |
| İ |                                                                                                                      |                     |  |  | <sup>Drawr</sup> by NC  |      |
| k |                                                                                                                      |                     |  |  | Paper<br>size A2        | Date |