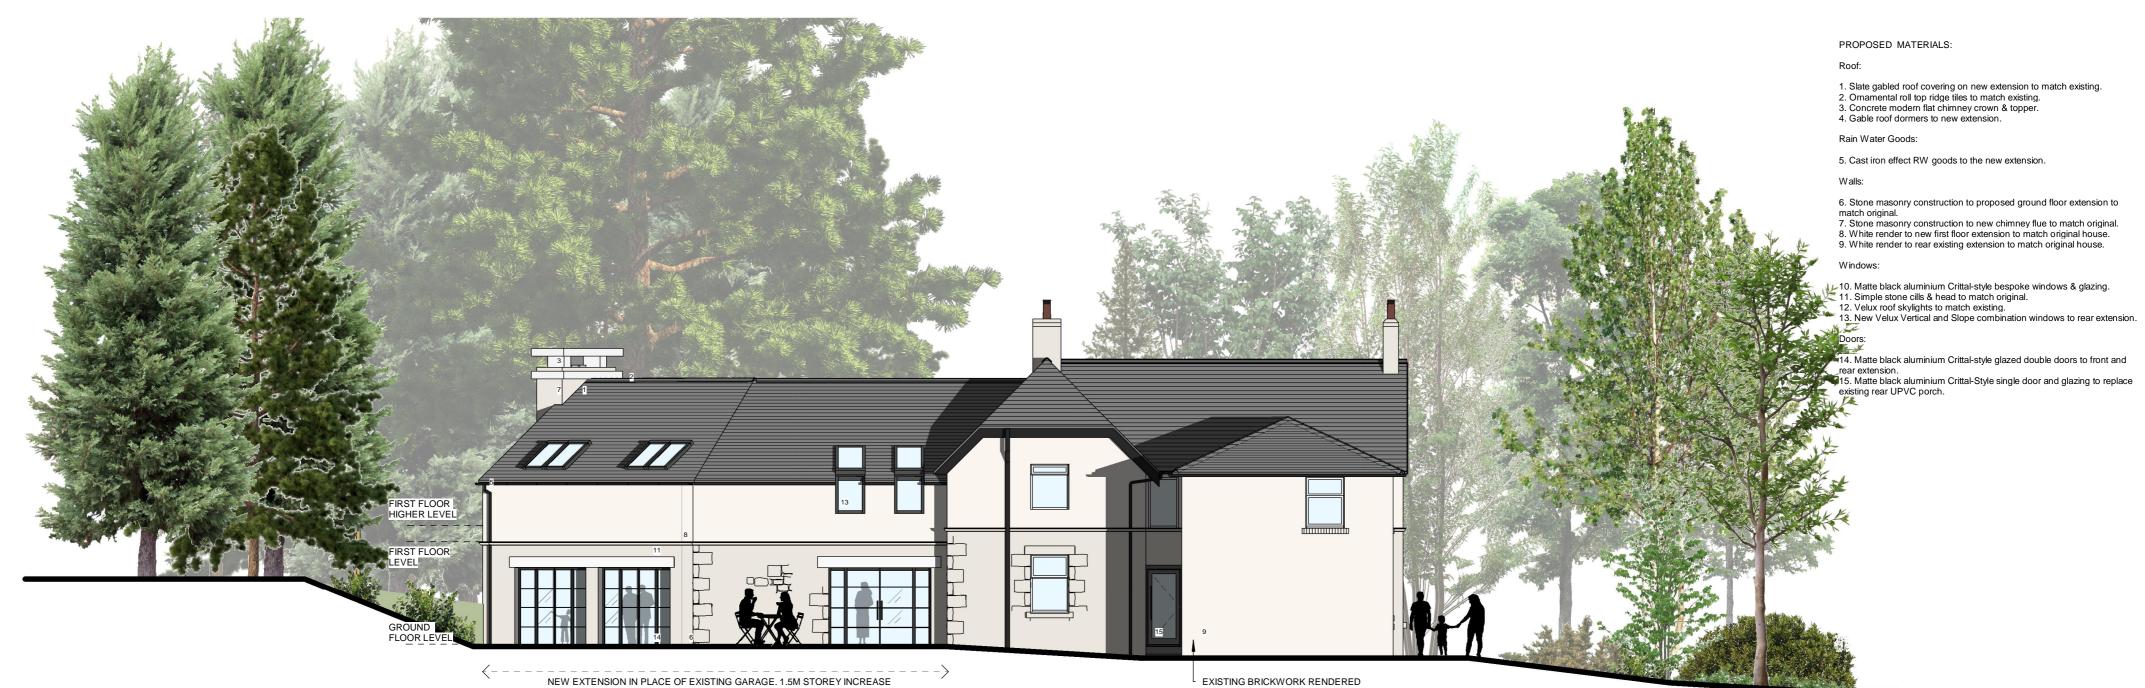

EAST (REAR) ELEVATION

SOUTH (SIDE) ELEVATION

PROPOSED ELEVATIONS SHEET 2 SCALE 1:100

EXISTING BRICKWORK RENDERED TO MATCH EXISTING MAIN BUILDING

- EXISTING BRICKWORK RENDERED TO MATCH EXISTING MAIN BUILDING