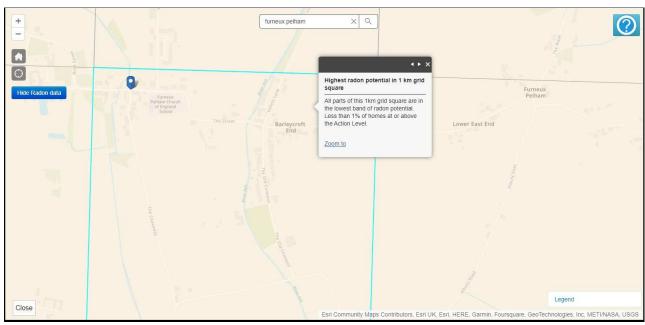

# Radon

Fig 11. Radon Map Data

- The Radiation Protection Division of the Health Protection Agency, indicates the site to lie within an area where there is a probability of <1% of present or future homes being above action the level of 200Bq/m³.
- The site is therefore not classified as a Radon Affected Area.
- No radon protection measures are deemed necessary for the proposed development.