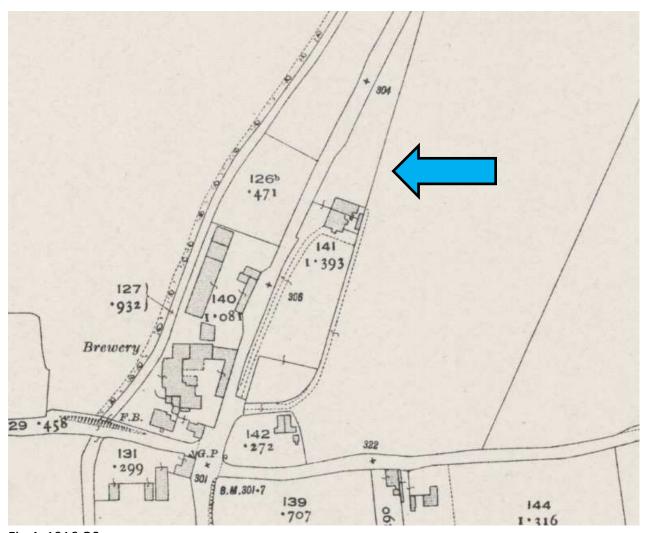

Fig 3. OS Extract

# Site Description

- The proposed development site is an L shape and covers an area of approximately 0.1 hectares.
- The site is bounded by private residential dwellings with gardens paddocks and agricultural fields form the remaining boundaries.
- Access to the site is via an existing access way connecting to the highway.