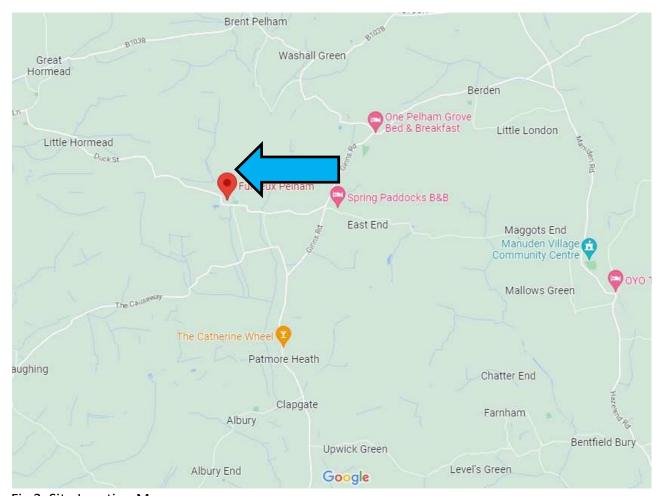

# Site Location

■ The site is located at North View, Violets Lane, Furneux Pelham, Herts. The site location is shown below.

Fig 2. Site Location Map