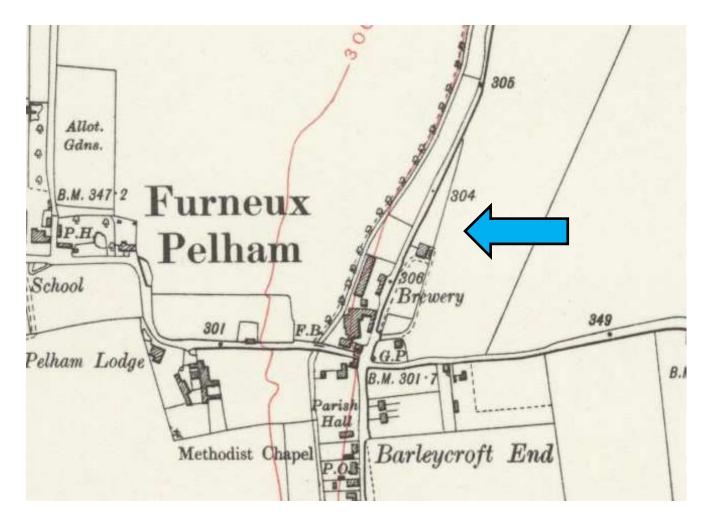

# Maps

A review of relevant historical maps for the area surrounding the subject site has been undertaken and is summarized below. The historical maps are included below:

- Map Data: Hertfordshire O/S Mapping Data 1916 1:2500.
- The site is shown with the residential use with open agricultural land to the East and brewery to the West.

Fig 4. 1916 OS

- Map Data: Hertfordshire O/S Mapping Data 1933 1:2500
- The site is shown with the residential use with open agricultural land to the East and brewery to the West.

Fig 5. 1933 OS

- Map Data: Hertfordshire O/S Mapping Data 1944 1972 1:2500
- The site is shown with the residential use with open agricultural land to the East and brewery to the West.