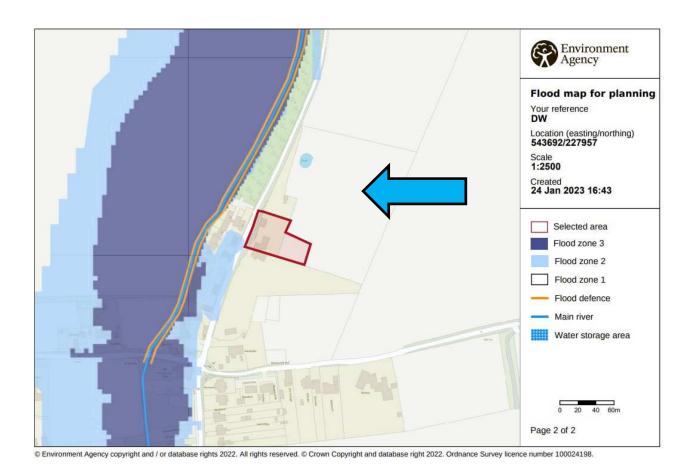

# **FLOOD DESIGNATION**

■ The site lies within Flood Zone 1 where have a low probability of flooding — less than 0.1% annual probability.

Fig 8. EA Flood Mapping