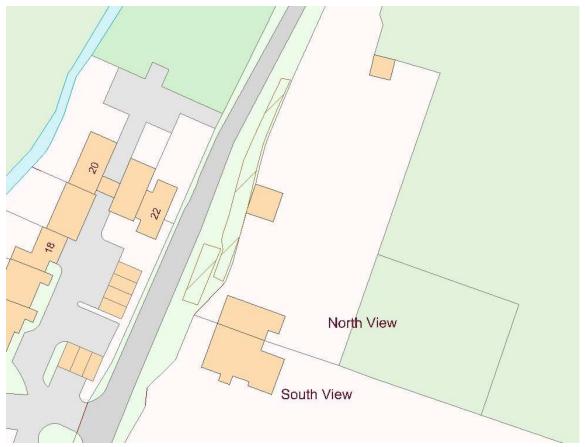

# Site Description

- The proposed development site is an L shape and covers an area of approximately 0.1 hectares.
- The site is bounded by private residential dwellings with gardens paddocks and agricultural fields form the remaining boundaries.
- Access to the site is via an existing access way connecting to the highway.

Fig 3. OS Extract