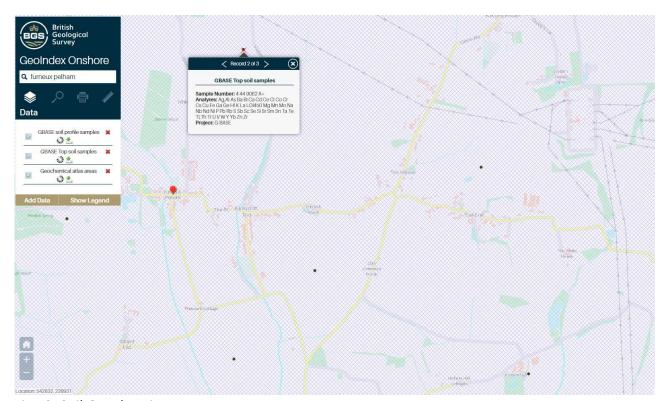

# Site Location

■ The site is located at North View, Violets Lane, Furneux Pelham, Herts. The site location is shown below.

Fig 2. Site Location Map

Fig 3. OS Extract