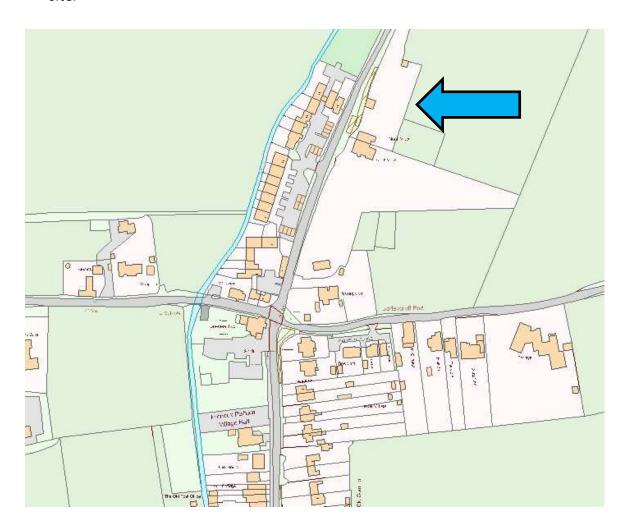

# Site Location

■ The site is located at North View, Violets Lane, Furneux Pelham, Herts. The site location is shown below.

Fig 2. Site Location Map