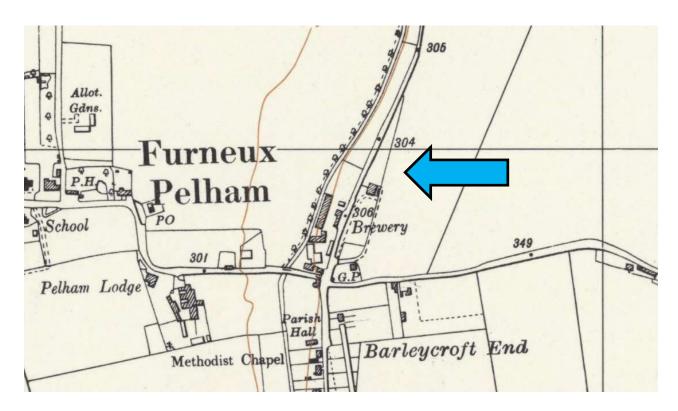

Fig 4. 1916 OS

- Map Data: Hertfordshire O/S Mapping Data 1933 1:2500
- The site is shown with the residential use with open agricultural land to the East and brewery to the West.

Fig 5. 1933 OS

- Map Data: Hertfordshire O/S Mapping Data 1944 1972 1:2500
- The site is shown with the residential use with open agricultural land to the East and brewery to the West.

Fig 6. 1944 OS

- Map Data: Hertfordshire O/S Mapping Data 1980 2020 1:2500.
- The site is shown with the residential use with open agricultural land to the East and the converted brewery to the West.
- New Build Residential units are also indicated to the West of the site on the old Brewery site.