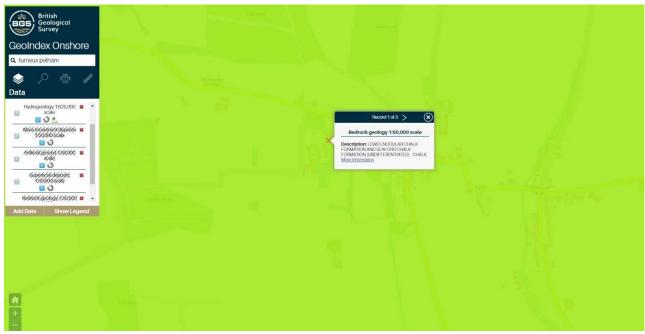

# Geology

Based on British Geological Survey website www.bgs.ac.uk the classifications beneath the site are as follows:

Fig 9. Descriptions of Geological Strata

 Given the limited development history of the site, a significant thickness of Made Ground is considered unlikely to be present beneath the site.