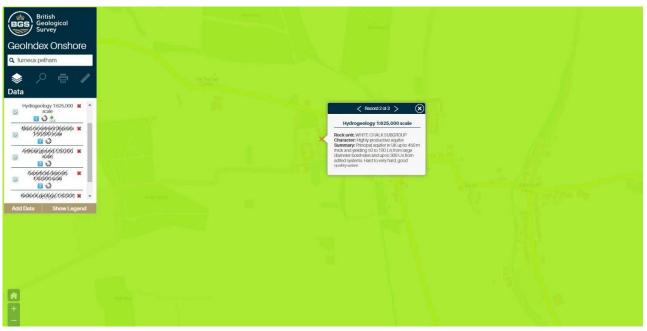

# Hydrogeology and Hydrology

- Information indicates that there are no records of licensed groundwater abstractions within 500m of the site.
- There are no records of significant or major pollution incidents to controlled waters within 1km of the site.

Fig.10 Aquifer