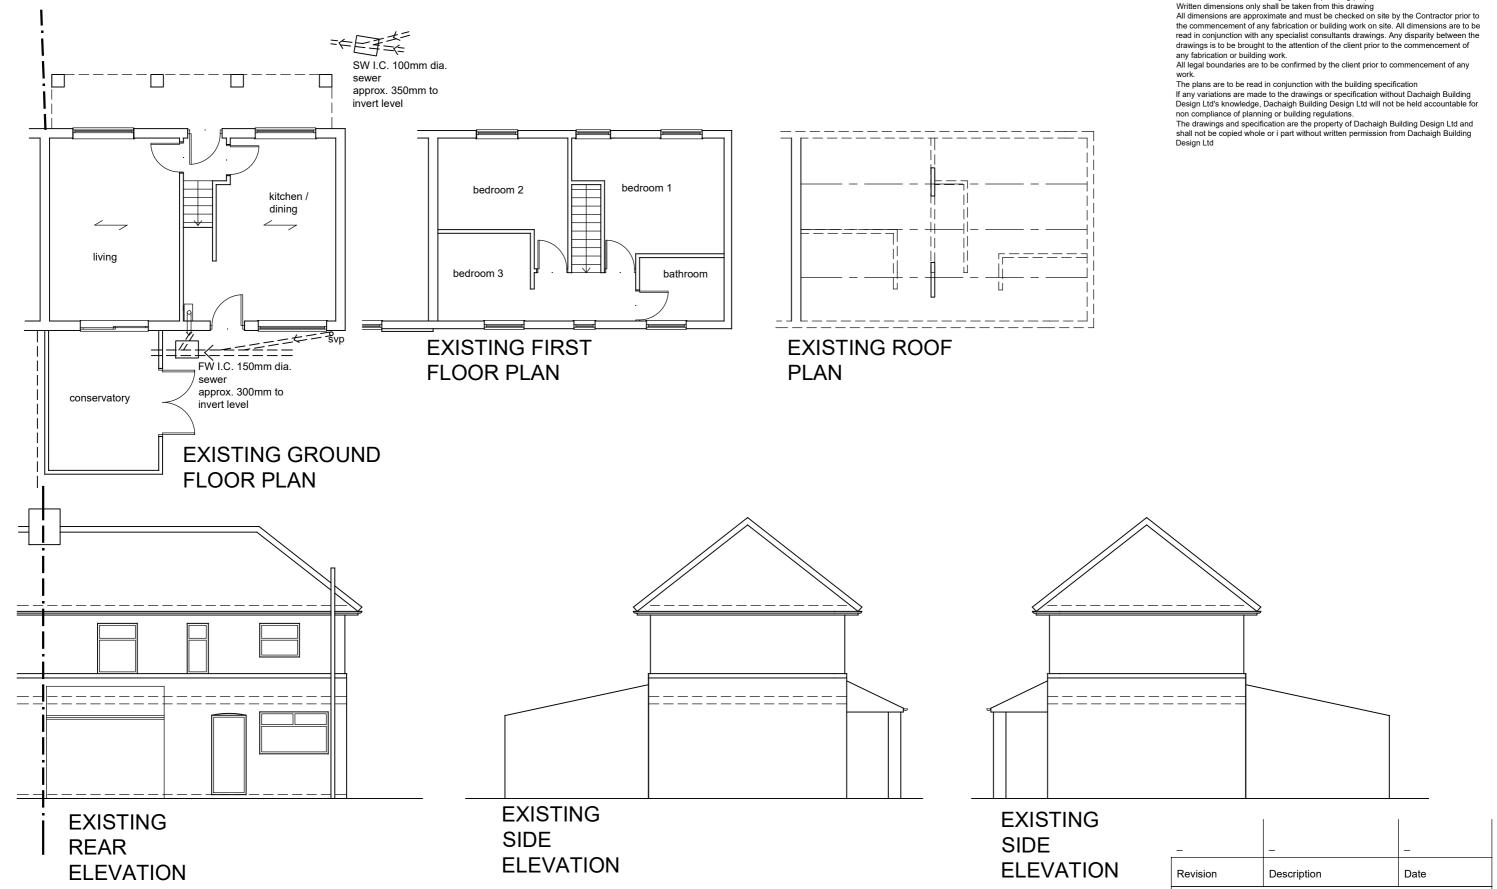

Do not scale from this drawing unless for planning purposes.

| _                                                                                                     | -                                                   | _               |
|-------------------------------------------------------------------------------------------------------|-----------------------------------------------------|-----------------|
| Revision                                                                                              | Description                                         | Date            |
| <b>DACHAIGH</b><br><i>tel: 07710529758</i><br><i>BUILDING DESIGN LTD email: dachaighltd@gmail.com</i> |                                                     |                 |
| Address                                                                                               | 10 Knott End, Langold, S81 9SN                      |                 |
| Project                                                                                               | TWO STOREY REAR EXTENSION TO<br>TWO STOREY DWELLING |                 |
| Drawing title                                                                                         | EXISTING PLANS AND ELEVATIONS                       |                 |
|                                                                                                       | Drawing No. 01                                      | Scale: 1:100@A3 |