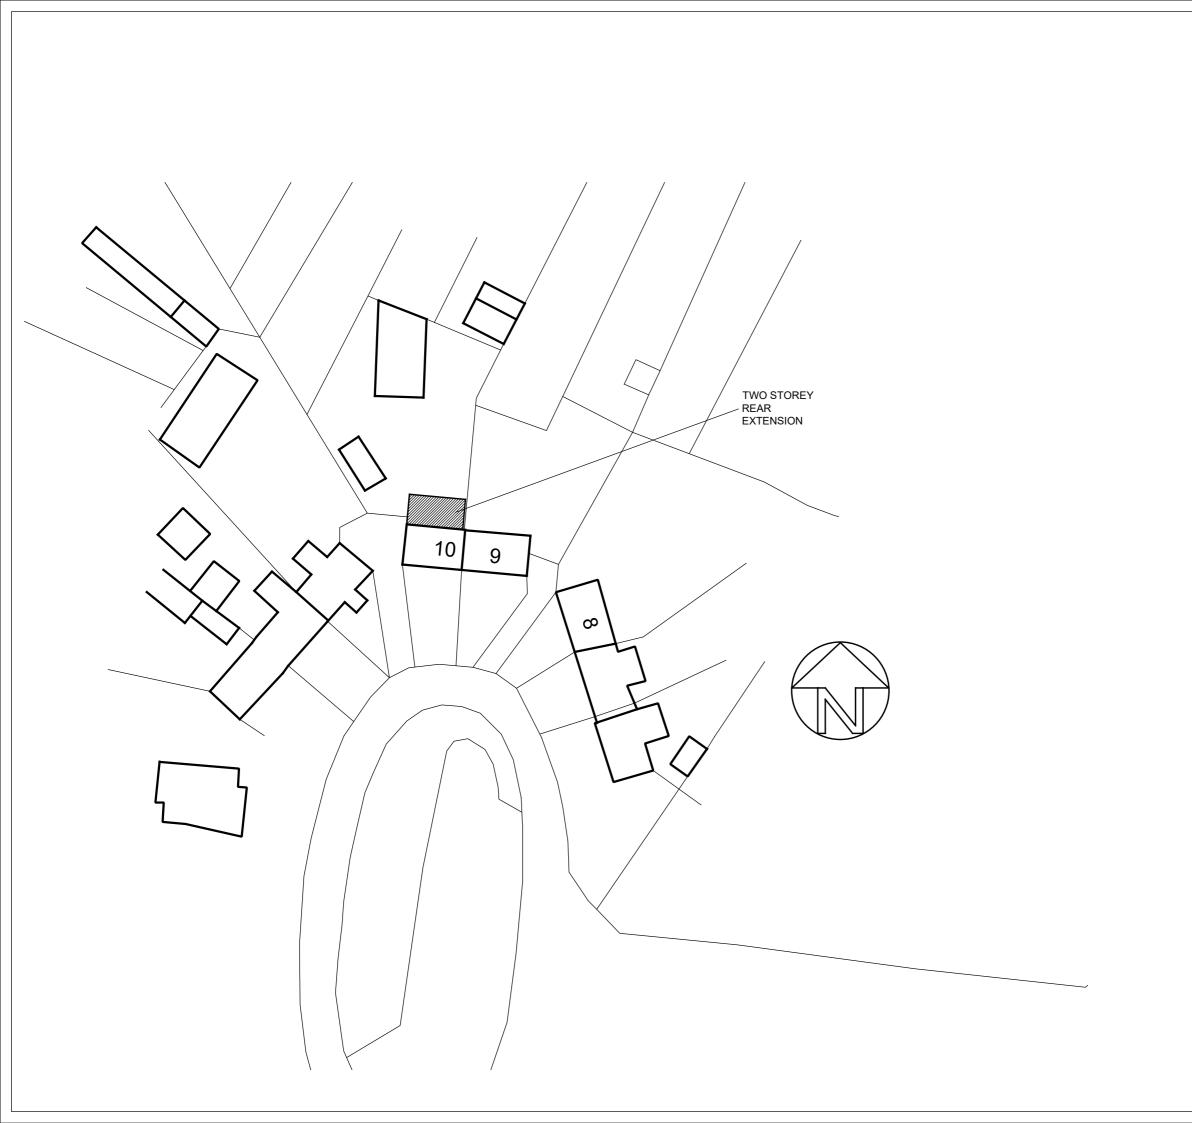

The drawings and specification are the property of Dachaigh Building Design Ltd and 
shall not be copied whole or i part without written permission from Dachaigh Building 
Design Ltd

| _                                                                            | _                                                   | _               |
|------------------------------------------------------------------------------|-----------------------------------------------------|-----------------|
| Revision                                                                     | Description                                         | Date            |
| DACHAIGH  tel: 07710529758  BUILDING DESIGN LTD email: dachaighltd@gmail.com |                                                     |                 |
| Address                                                                      | 10 Knott End, Langold, S81 9SN                      |                 |
| Project                                                                      | TWO STOREY REAR EXTENSION TO<br>TWO STOREY DWELLING |                 |
| Drawing title                                                                | PROPOSED SITE PLAN                                  |                 |
|                                                                              | Drawing No. 05                                      | Scale: 1:500@A3 |
|                                                                              |                                                     | <u> </u>        |