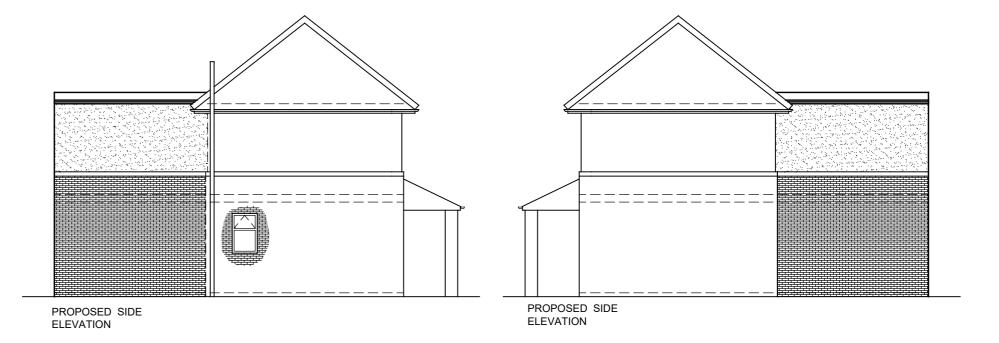

| Address       | 10 Knott End, Langold, S81 9SN                      |                 |
|---------------|-----------------------------------------------------|-----------------|
| Project       | TWO STOREY REAR EXTENSION TO<br>TWO STOREY DWELLING |                 |
| Drawing title | PROPOSED ELEVATIONS                                 |                 |
|               | Drawing No. 03                                      | Scale: 1:100@A3 |