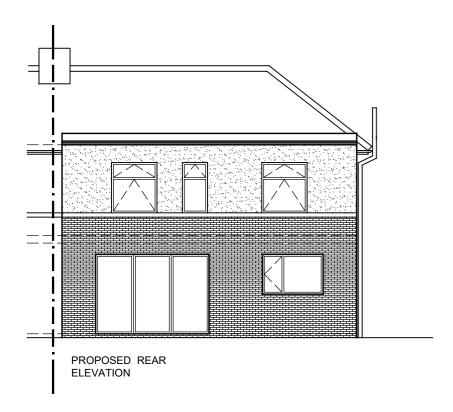

| Address       | 10 Knott End, Langold, S81 9SN                      |                 |
|---------------|-----------------------------------------------------|-----------------|
| Project       | TWO STOREY REAR EXTENSION TO<br>TWO STOREY DWELLING |                 |
| Drawing title | PROPOSED ELEVATIONS                                 |                 |
|               | Drawing No. 03                                      | Scale: 1:100@A3 |