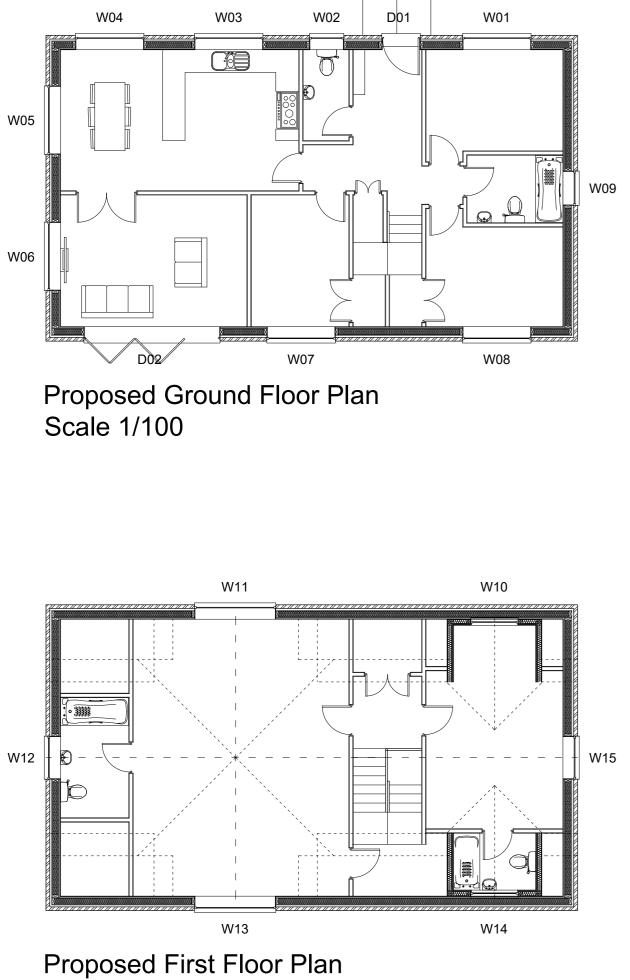

Scale 1/100

| ments |  |
|-------|--|
|       |  |
|       |  |
|       |  |
|       |  |
|       |  |
|       |  |
|       |  |
|       |  |
|       |  |
|       |  |
|       |  |
|       |  |
|       |  |
|       |  |
|       |  |
|       |  |
|       |  |
|       |  |
|       |  |
|       |  |
|       |  |
|       |  |
|       |  |
|       |  |
|       |  |
|       |  |
|       |  |
|       |  |
|       |  |
|       |  |
|       |  |
|       |  |
|       |  |

Prior to the commencement of work, the contractor and client are to check on-site all exterior dimensions, setting out positions, boundary positions and details to verify and agree upon. Any errors, omissions or design changes should be reported immediately to enable amended plans to be prepared and submitted for approval.

The contractor will be responsible for locating all hidden services that may be affected by the proposal and stopping off or diverting as necessary. Drainage runs shown are assumed and must be checked on site before work commences. Any proposed building works within 3 meters of a public sewer will require a "building over/close to" application to be submitted and approved by the water authority prior to work commencing.

This drawing is to be read in conjunction with the structural engineers drawings and details.

| ClientThe Folly<br>Park Lane<br>Lambley<br>Nottingham<br>NG4 4PYProject2 New build dwellings on the site of<br>existing menageDrawing Title<br>Door and window scheduleScale 1/100Scale 1/100Date Dec 2022<br>By SJCBy SJCStatus Planning<br>Drawing number<br>SC/OB/01/12/22/06reproduction subject to copyright |                                      |                        |  |
|-------------------------------------------------------------------------------------------------------------------------------------------------------------------------------------------------------------------------------------------------------------------------------------------------------------------|--------------------------------------|------------------------|--|
| 2 New build dwellings on the site of<br>existing menageDrawing Title<br>Door and window scheduleScale 1/100Date Dec 2022By SJCStatus PlanningDrawing number<br>SC/OB/01/12/22/06Revision                                                                                                                          | The Folly<br>Park Lane<br>Lambley    |                        |  |
| Door and window scheduleScale 1/100Date Dec 2022By SJCStatus PlanningDrawing numberRevisionSC/OB/01/12/22/06Status Planning                                                                                                                                                                                       | 2 New build dwellings on the site of |                        |  |
| Scale 1/100Date Dec 2022By SJCStatus PlanningDrawing numberRevisionSC/OB/01/12/22/06                                                                                                                                                                                                                              | Drawing Title                        |                        |  |
| By SJCStatus PlanningDrawing numberRevisionSC/OB/01/12/22/06                                                                                                                                                                                                                                                      | Door and window schedule             |                        |  |
| Drawing number Revision<br>SC/OB/01/12/22/06                                                                                                                                                                                                                                                                      | Scale 1/100                          | Date Dec 2022          |  |
| SC/OB/01/12/22/06                                                                                                                                                                                                                                                                                                 | By SJC                               | Status Planning        |  |
|                                                                                                                                                                                                                                                                                                                   | Drawing number                       | Revision               |  |
| reproduction subject to copyright original sheet size A2                                                                                                                                                                                                                                                          | SC/OB/01/12/22/06                    |                        |  |
|                                                                                                                                                                                                                                                                                                                   | reproduction subject to copyright    | original sheet size A2 |  |