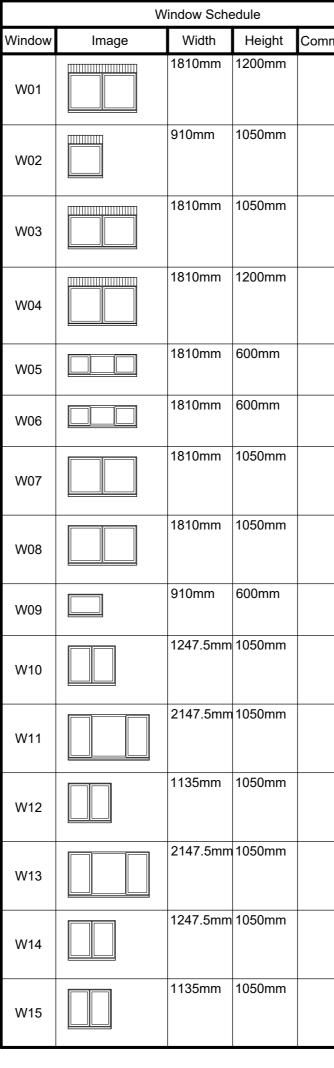

|        | Window Schedule |        |        |          |  |  |
|--------|-----------------|--------|--------|----------|--|--|
| Window | Image           | Width  | Height | Comments |  |  |
| D01    |                 | 1810mm | 2100mm |          |  |  |
| D01    |                 | 3600mm | 2100mm |          |  |  |