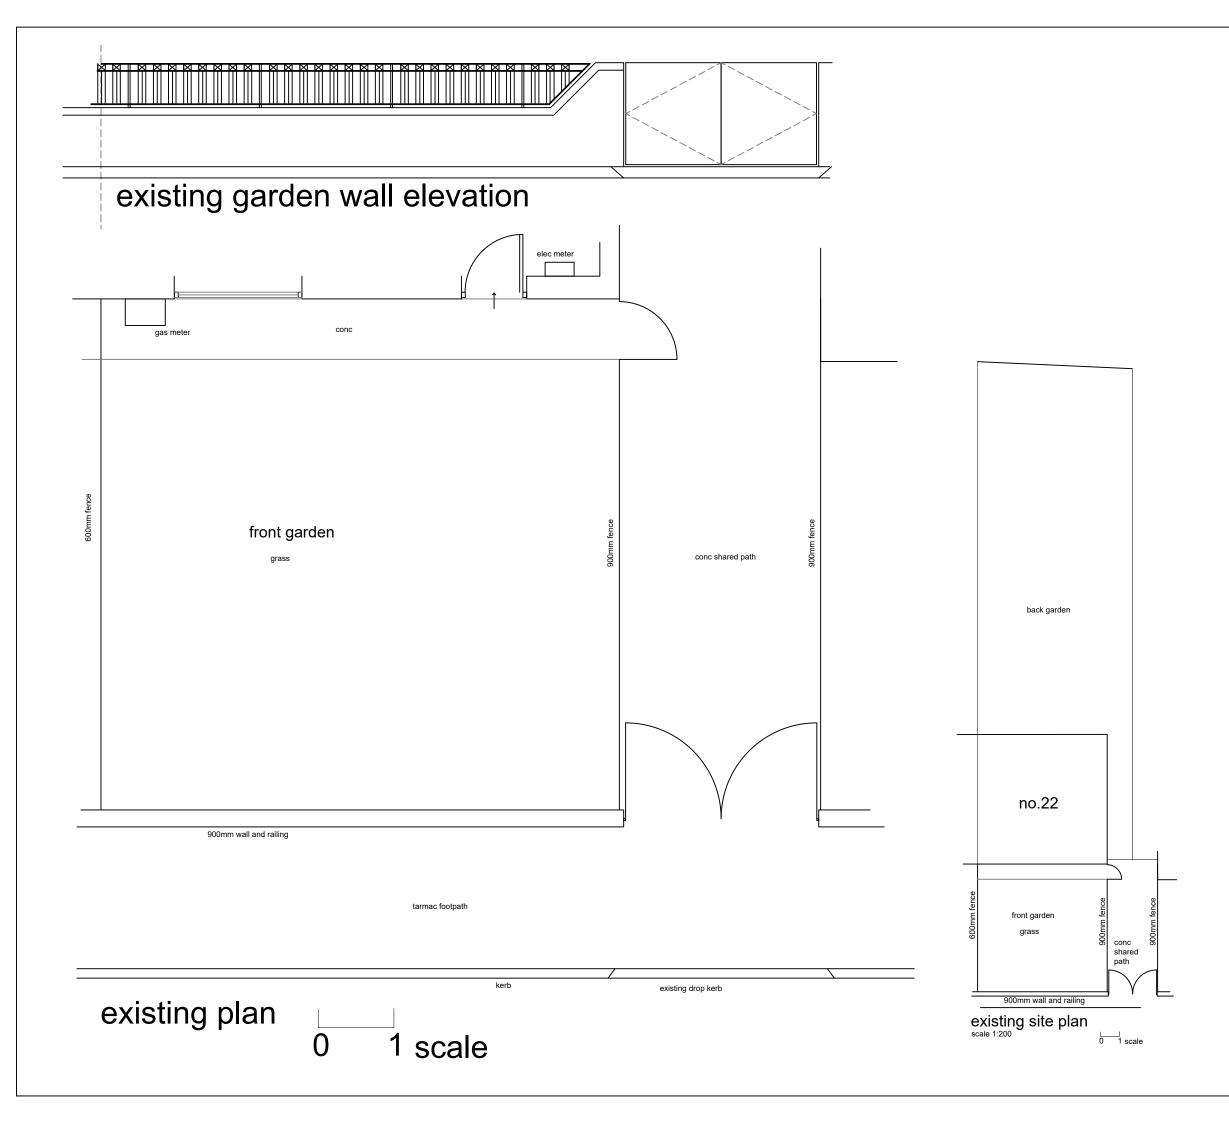

## Architects Limited

17 Killingworth Drive \* Sunderland \* SR4 8QQ \* Tel: 0798544 e-mail: info@cummingsarchitects.co.uk

| 22 Eas                                                                                                                                                                                                                                                                                                                                                                                                                                         | itgate, Cł         | nopping               | ton, NE62   | 2 5RU     |
|------------------------------------------------------------------------------------------------------------------------------------------------------------------------------------------------------------------------------------------------------------------------------------------------------------------------------------------------------------------------------------------------------------------------------------------------|--------------------|-----------------------|-------------|-----------|
| existing plan                                                                                                                                                                                                                                                                                                                                                                                                                                  |                    |                       |             |           |
| DATE<br>17.11.22                                                                                                                                                                                                                                                                                                                                                                                                                               | SCALE<br>50@ A3    | JOB NO.<br>22186      | DRAWING NO. | REV.<br>* |
| Drawing and design copyright of : Cummings Architects Limited: Cummings<br>Architects LTD, accepts no liability to third parties arising out of the unlawful<br>exproduction or use of this drawing. Corre work, commences & ordering of<br>materials. Any discrepances must be reported to Architect before any work is<br>undertaken. This drawing is to be read in conjunction with relevant consultants<br>information and specifications. |                    |                       |             |           |
| ¥#↓                                                                                                                                                                                                                                                                                                                                                                                                                                            | lember of the Roya | i institute of Britis | Architects  | Ъ         |