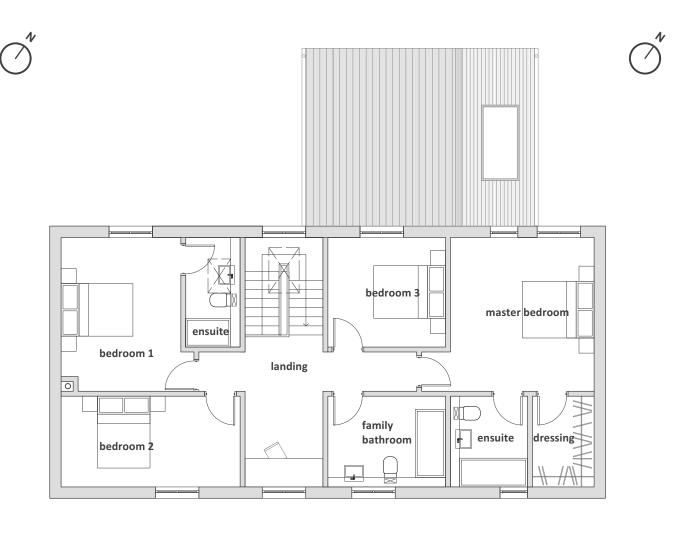

Unit 3 - First Floor

Unit 3 - Roof Plan Scale: 1:100

- t 01434 633 007
- e info@elliottarchitects.co.uk
- w www.elliottarchitects.co.uk a 6 shawwell, stagshaw road, corbridge northumberland ne45 5PE

- survey information based on scaled drawings provided
- by client for initial ideas only
- elliott architects ltd are not responsible for the accuracy of survey information
- do not scale this drawing / do not scale off dimensions
- all variations and supplimentary drawings to be approved by the architect
- all dimension and conditions are to be checked on site contractor to report any dimensional discrepancies or errors without delay