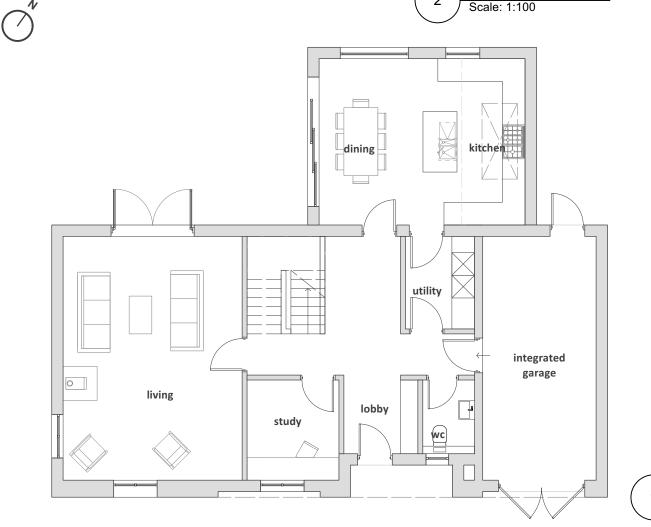

drawings to be approved by the architect
- all dimension and conditions are to be checked on site contractor to report any dimensional discrepancies or errors without delay

IMPORTANT: All work is to be carried out in accordance with CDM Regulations 2015.

All work to be compliant with current buildings regulations. To be read in conjunction with structural engineer's drawings.

Date No. Revision Notes 20/07/2022 F Revised following comments 25/07/2022 G FF window omitted 04/11/2022 H Amended Window and Rear Extension Position 06/02/23 I Water tables omitted from stone gables.

Project Title Splitty Lane

Rogers Development Group

Splitty Lane Catton Northumberland

Issue Notes

Sheet Title

Proposed Plans - Unit 3

Sheet Scale 1:100 @ A3

Drawn By DF

381 1007

© elliott architects ltd



Unit 3 - Ground Floor Scale: 1:100

1m 5m