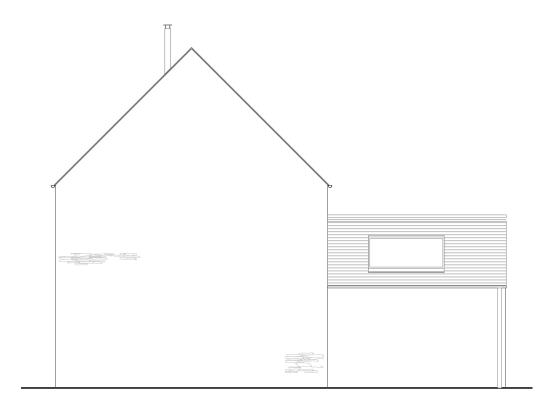

Unit 2 - Side Elevation A 2

Unit 2 - Side Elevation B

1m 0 3m 5m

- t 01434 633 007
- e info@elliottarchitects.co.uk
- w www.elliottarchitects.co.uk
- a 6 shawwell, stagshaw road, corbridge northumberland ne45 5PE