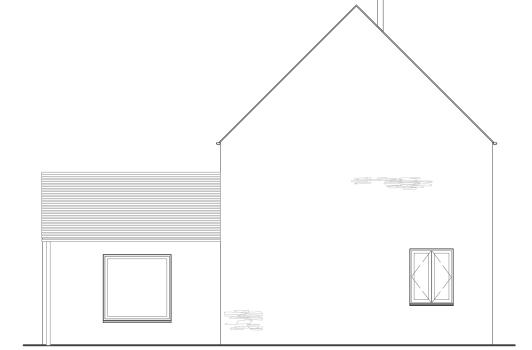

Unit 2 - Side Elevation A 2

Unit 2 - Side Elevation B

1m 0 3m 5m

- t 01434 633 007
- e info@elliottarchitects.co.uk
- w www.elliottarchitects.co.uk
- a 6 shawwell, stagshaw road, corbridge northumberland ne45 5PE