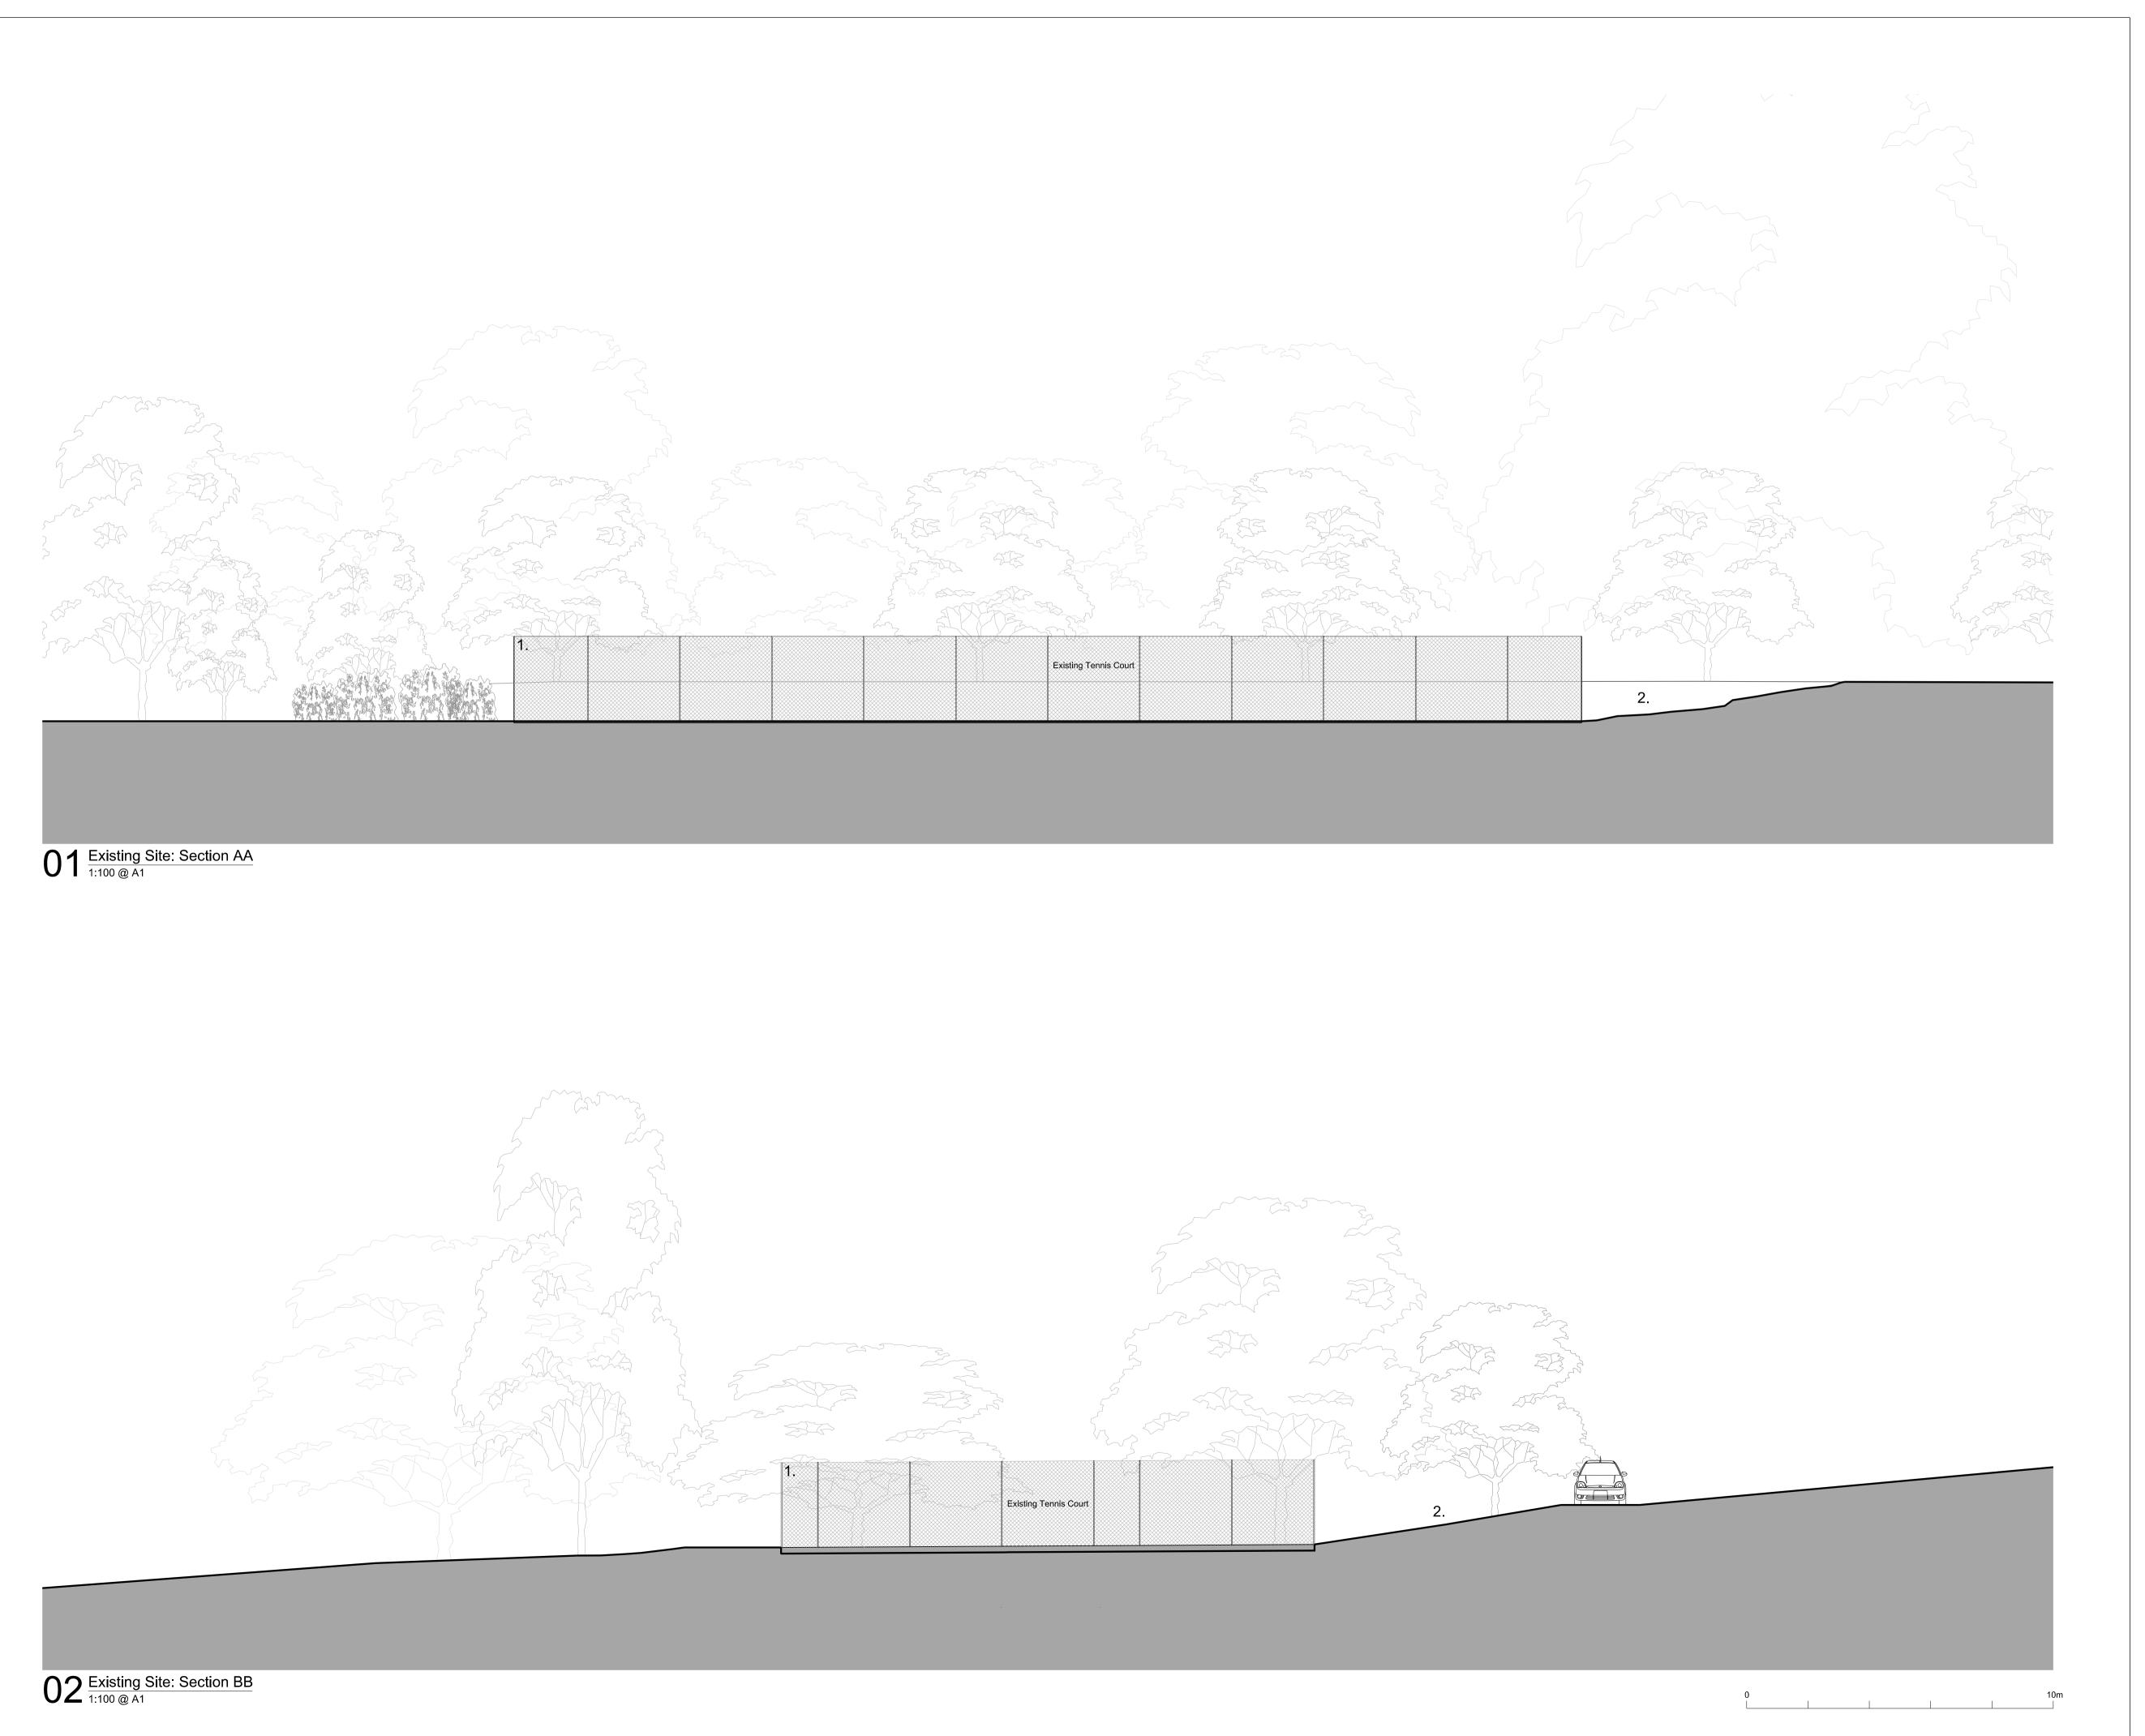

NOTES:

1. 2.77m Chain Link Fence 2. Landscape banking down from driveway to tennis court hardstanding

## Munden Parva

Private

**Existing Site Sections** 

Planning

Project Number 21016

Scale @ ISO A1 15/12/22 1:100

Drawing Number B\_EX\_200

> Suitability Drawn By Appr'd By Data Classification N/A TL SPH CC