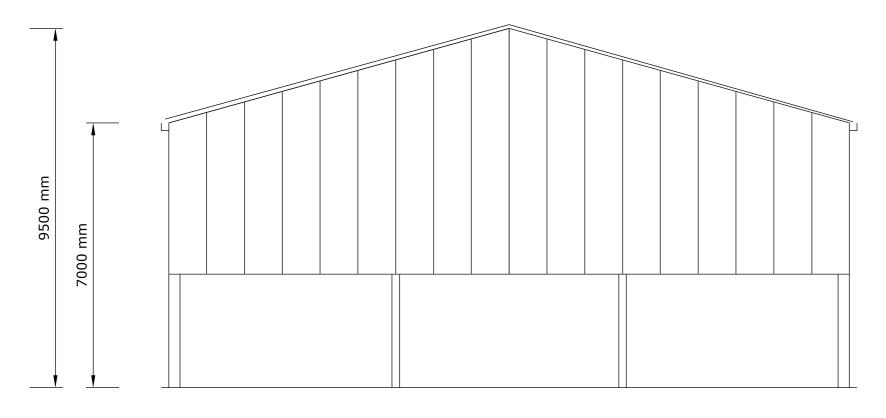

## North Elevation

## Proposed Steel frame building for storage

9500 mm

| 7000 mm |     |                         |          |  |  |  |  |  |  |  |  |  |  |  |      |   |  |  |  |  |  |  |  |  |  |  |  |
|---------|-----|-------------------------|----------|--|--|--|--|--|--|--|--|--|--|--|------|---|--|--|--|--|--|--|--|--|--|--|--|
|         |     |                         |          |  |  |  |  |  |  |  |  |  |  |  |      |   |  |  |  |  |  |  |  |  |  |  |  |
|         | Sou | 3000 mm South Elevation |          |  |  |  |  |  |  |  |  |  |  |  |      |   |  |  |  |  |  |  |  |  |  |  |  |
|         |     |                         |          |  |  |  |  |  |  |  |  |  |  |  |      |   |  |  |  |  |  |  |  |  |  |  |  |
| Ŧ       |     |                         |          |  |  |  |  |  |  |  |  |  |  |  |      |   |  |  |  |  |  |  |  |  |  |  |  |
| 7000 mm |     |                         |          |  |  |  |  |  |  |  |  |  |  |  |      |   |  |  |  |  |  |  |  |  |  |  |  |
|         |     | 1                       | <u> </u> |  |  |  |  |  |  |  |  |  |  |  |      |   |  |  |  |  |  |  |  |  |  |  |  |
|         |     |                         |          |  |  |  |  |  |  |  |  |  |  |  | 2000 | _ |  |  |  |  |  |  |  |  |  |  |  |