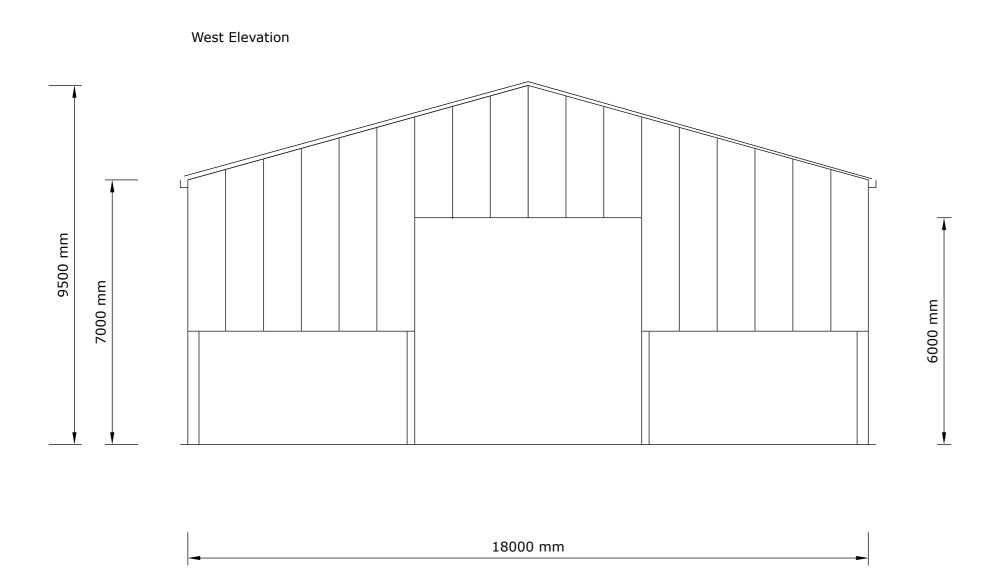

18000 mm

Togston Low Hall Amble Morpeth NE65 0HU

Scale 1:100

Togston Low Hall Amble Morpeth NE65 0HU

Scale 1:100

## Proposed Steel frame building for storage