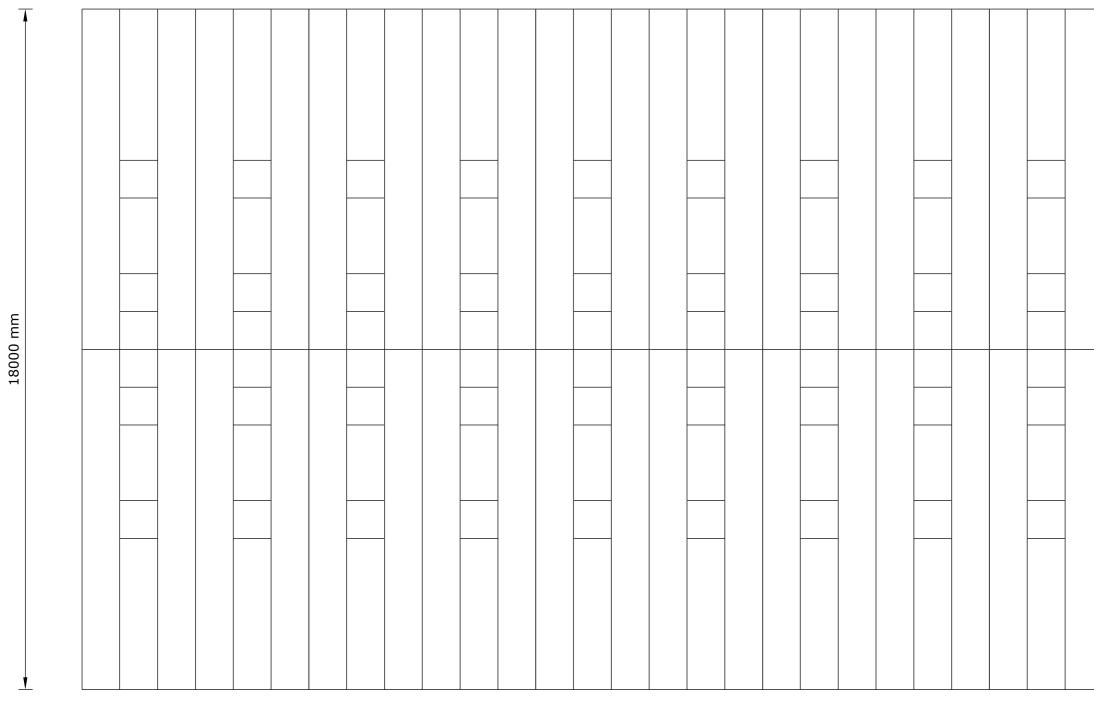

## Proposed Steel frame building for storage

Roof Plan

-

30000 mm

Togston Low Hall Amble Morpeth NE65 0HU

Scale 1:100