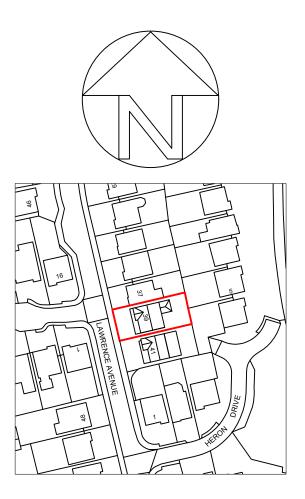

LOCATION PLAN

 O/S licence number

 100060020
 Rev Date Details
 E

 A 19/01/23 Revision A
 C

 Project: Rear Extension

 Drawing: Site Location Plan

Address: 39 Lawrence Ave, St Margarets, SG12 8JL

ELA/17 A

A3 Scale: Drawn By: Job No: Date: 1:1250 CE 2545 19/01/23