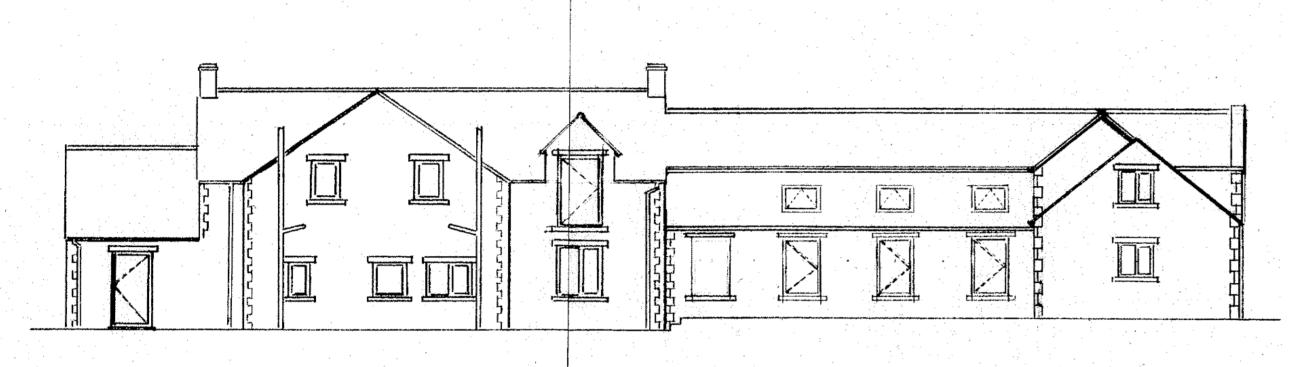

## **Proposed New Design**

FRONT (SOUTH) ELEATION – SCALE 1:100

**REAR (NORTH) ELEATION – SCALE 1:100** 

**END (EAST) ELEATION – SCALE 1:100** 

**END (WEST) ELEATION – SCALE 1:100** 

SITE ADDRESS:
Bar Harbor Farm
South Side
Butterknowle
Bishop Auckland
County Durham

County Durham
DL13 5JN

DATE: 5<sup>rd</sup> February 2023

DESCRIPTION:

Section 73 Application for Variation of Condition 2 (approed plans) for Bar Harbor Farm (REF DM/22/02049/FPA)

Elevating ridge height to match existing roof height and minor alteration to proposed windows