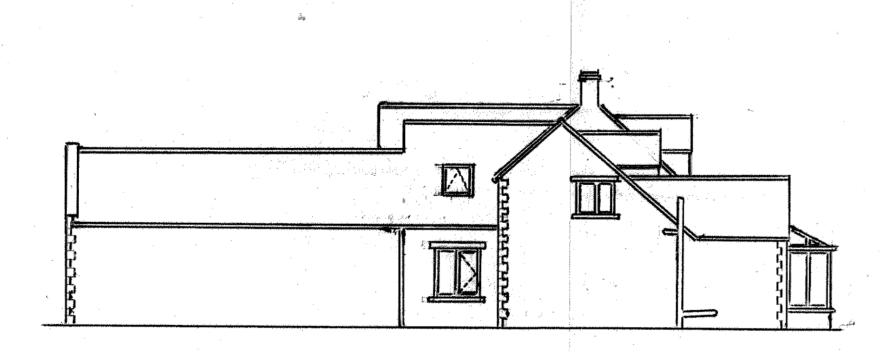

## **Proposed New Design**

FRONT (SOUTH) ELEATION – SCALE 1:100

**REAR (NORTH) ELEATION – SCALE 1:100** 

**END (EAST) ELEATION – SCALE 1:100** 

**END (WEST) ELEATION – SCALE 1:100** 

SITE ADDRESS:
Bar Harbor Farm
South Side
Butterknowle
Bishop Auckland
County Durham

County Durham
DL13 5JN

DATE: 5<sup>rd</sup> February 2023

DESCRIPTION:

Section 73 Application for Variation of Condition 2 (approed plans) for Bar Harbor Farm (REF DM/22/02049/FPA)

Elevating ridge height to match existing roof height and minor alteration to proposed windows