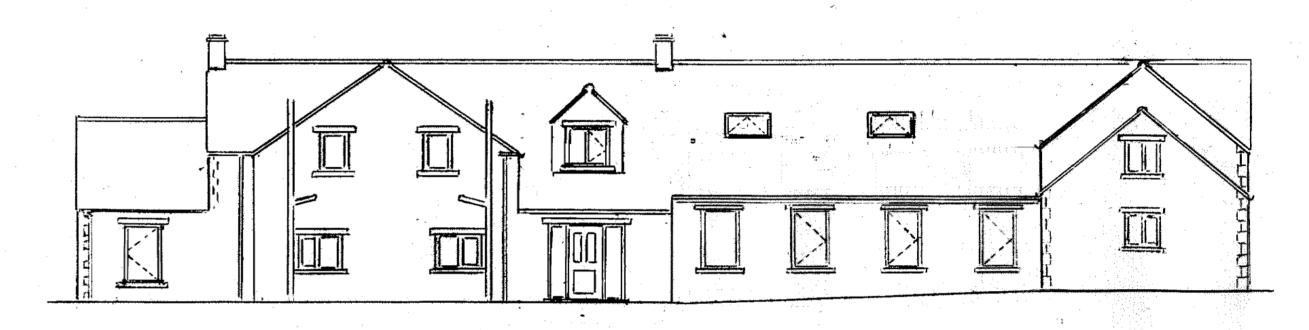

## **Proposed New Design**

FRONT (SOUTH) ELEATION – SCALE 1:100

**REAR (NORTH) ELEATION – SCALE 1:100** 

**END (EAST) ELEATION – SCALE 1:100** 

**END (WEST) ELEATION – SCALE 1:100** 

SITE ADDRESS:
Bar Harbor Farm
South Side
Butterknowle
Bishop Auckland
County Durham

County Durham
DL13 5JN

DATE: 5<sup>rd</sup> February 2023

DESCRIPTION:

Section 73 Application for Variation of Condition 2 (approed plans) for Bar Harbor Farm (REF DM/22/02049/FPA)

Elevating ridge height to match existing roof height and minor alteration to proposed windows