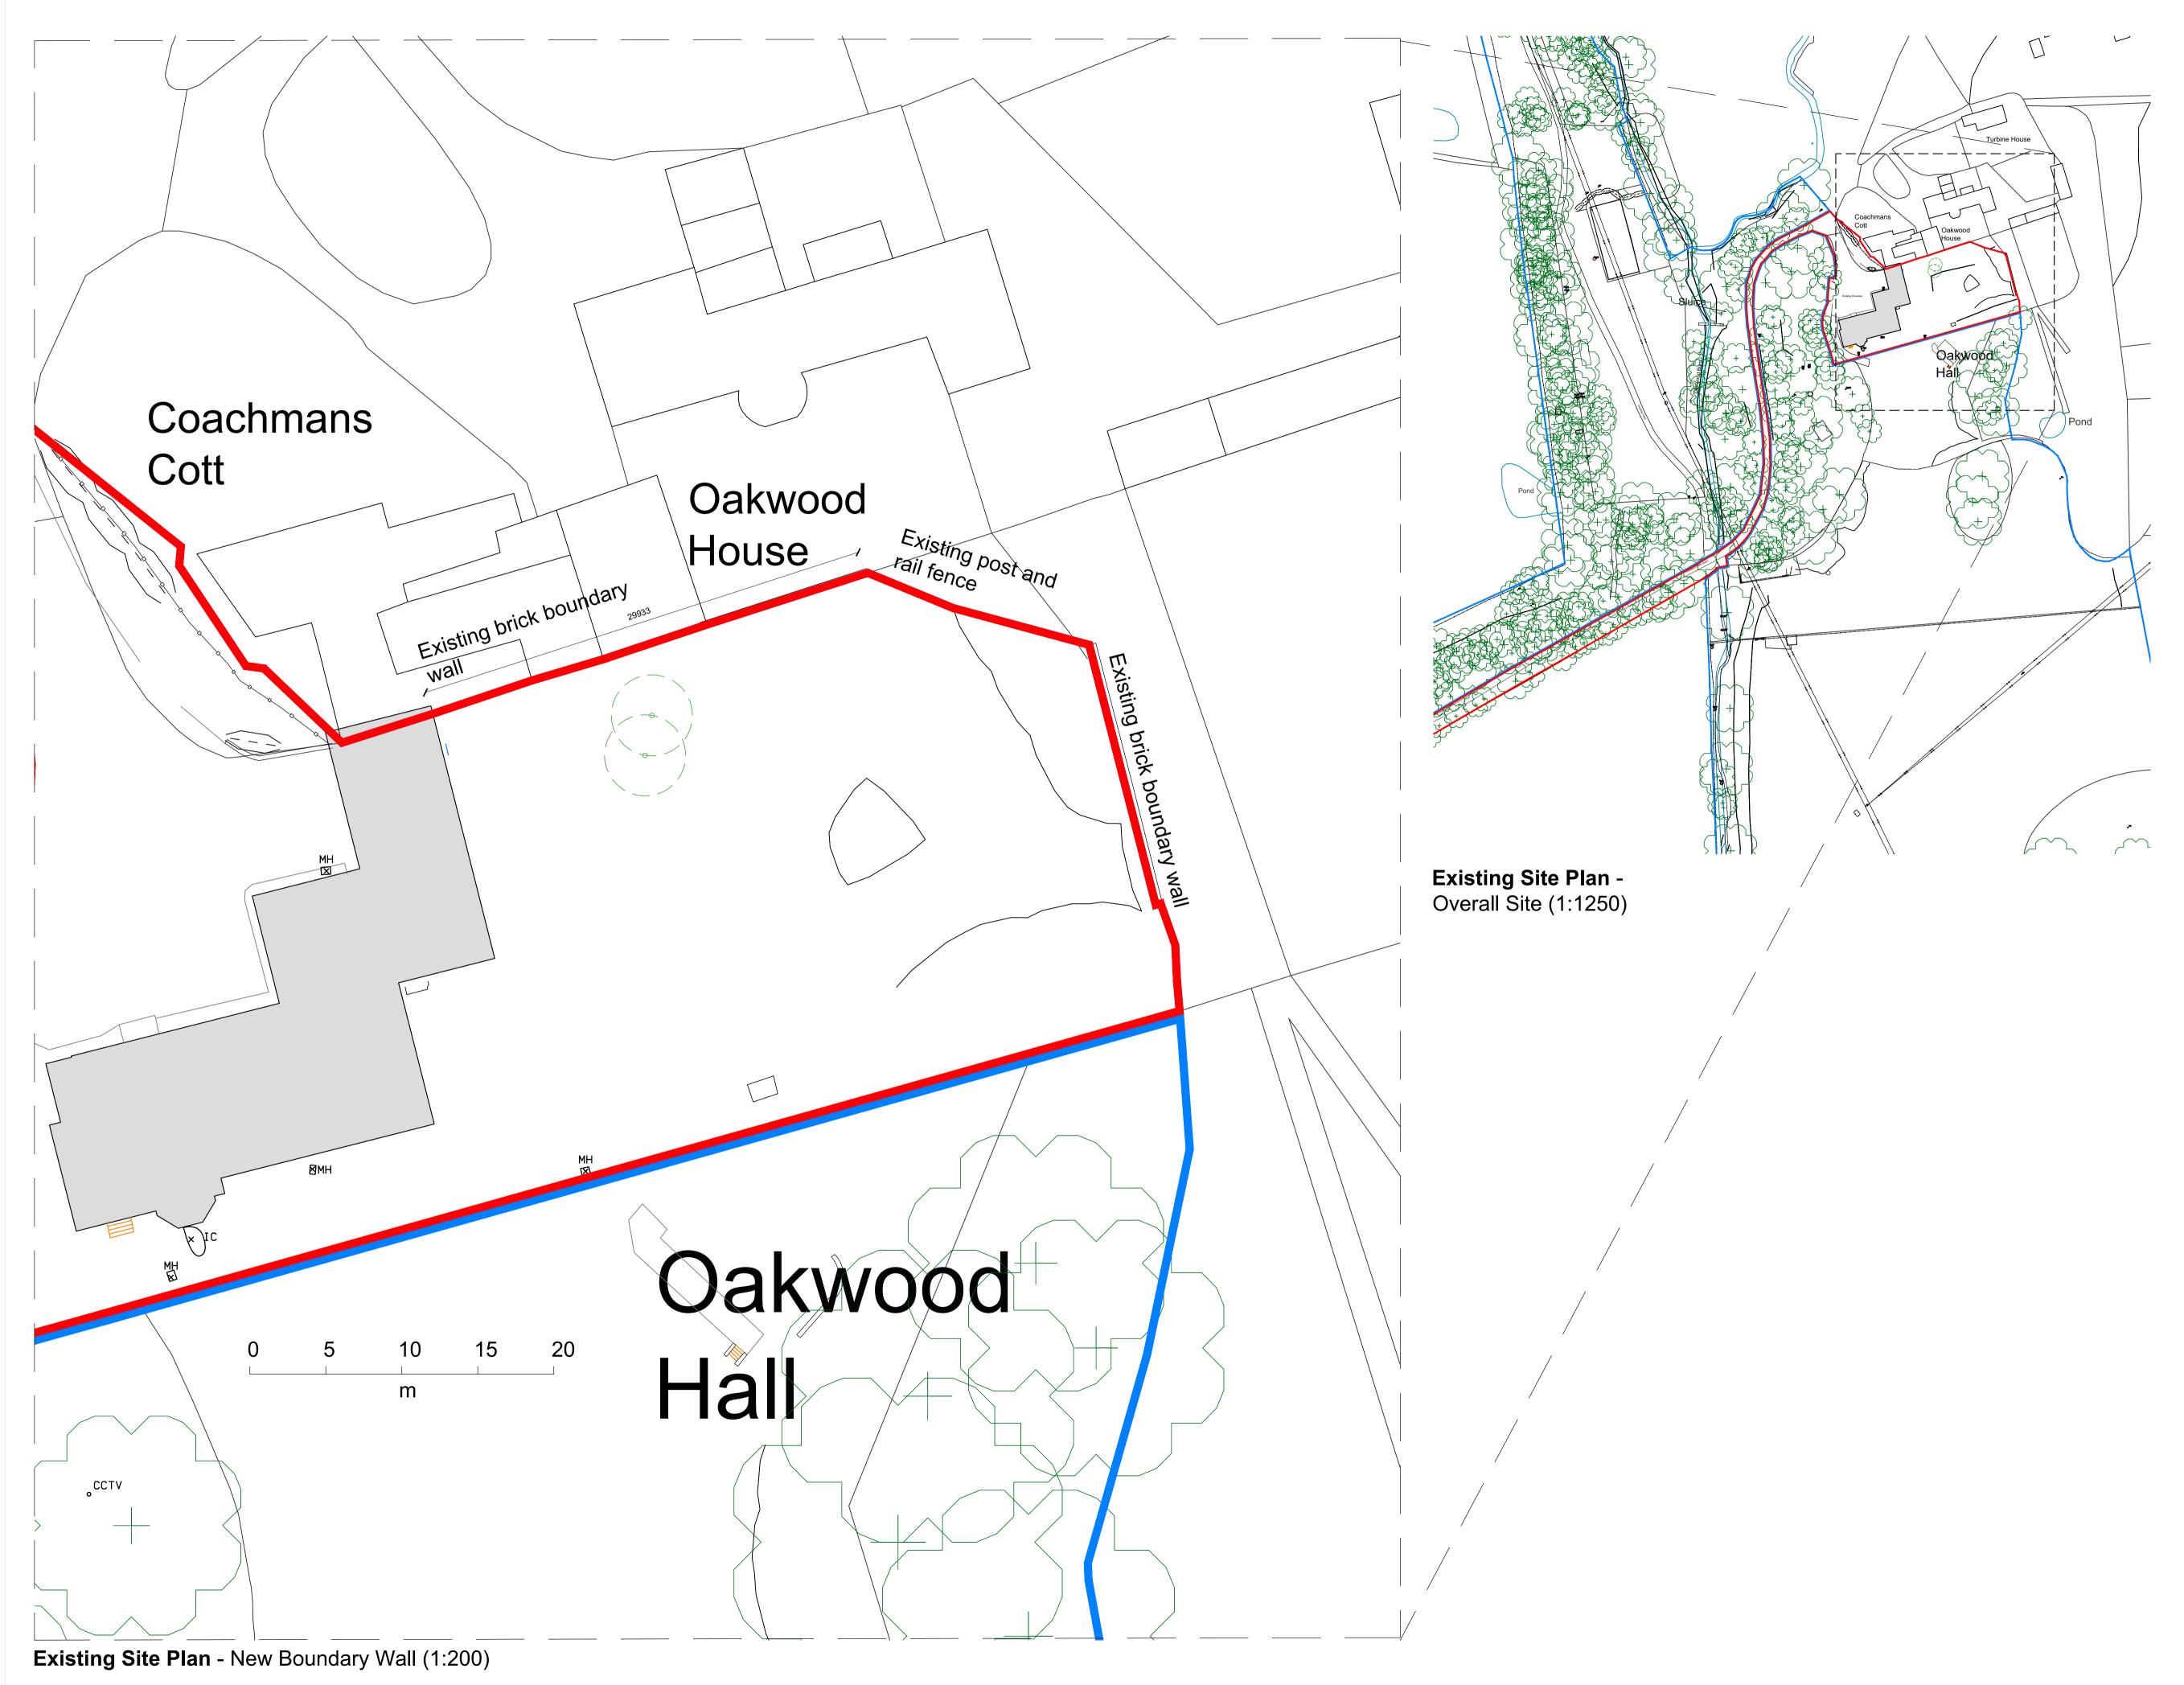

Do not scale the drawing. Use figured dimensions in all cases. Check all dimensions on site. Report any discrepancies to BH Architecture before proceeding.

| Suitability Revie<br>[S4] [P<br>[P03] RED LINE E                                                                                                          | 03]                                                         | Date<br>[07.02.23]<br>RY UPDATED         | Drawn By<br>[LJ]           | Checked By<br>[CK]                                             |                              |
|-----------------------------------------------------------------------------------------------------------------------------------------------------------|-------------------------------------------------------------|------------------------------------------|----------------------------|----------------------------------------------------------------|------------------------------|
| Suitability Revis<br>[S4] [P<br>[P02] RED LINE E                                                                                                          | 02]                                                         | Date<br>[09.01.23]<br>RY UPDATED         | Drawn By<br>[LJ]           | Checked By<br>[CK]                                             |                              |
| Suitability Revis                                                                                                                                         | 01]                                                         | Date<br>[03.10.22]                       | Drawn By<br>[LJ]           | Checked By<br>[DB]                                             |                              |
| Revision                                                                                                                                                  |                                                             |                                          |                            |                                                                |                              |
| archi                                                                                                                                                     | t e c                                                       | ture                                     | + de                       | NSON<br>sign Itd                                               |                              |
| ARCHITECT                                                                                                                                                 | URE <mark>:</mark><br>DESIGN                                | www.bharc                                | -                          |                                                                | mpany No. 949396             |
| -                                                                                                                                                         |                                                             |                                          |                            |                                                                |                              |
|                                                                                                                                                           | ood I<br>h Ha                                               | ll Rd, V                                 | Vylam                      |                                                                |                              |
| Oakwo<br>Holeyn<br>for Pet<br>Drawing Tit<br>Existin                                                                                                      | ood I<br>n Hal<br>ter M<br>tle:<br>g Si                     | ll Rd, V                                 | out -                      |                                                                |                              |
| Oakwo<br>Holeyn<br>for Pet<br>Drawing Tif<br>Existin<br>Brick E                                                                                           | ood I<br>er M<br>ter M<br>g Si<br>Boun                      | ll Rd, M<br>IcGirr<br>te Layc<br>dary W  | out -<br>/all              | (-DR-A-0510                                                    |                              |
| Oakwo<br>Holeyn<br>for Pet<br>Drawing Tif<br>Existin<br>Brick E                                                                                           | ood I<br>er M<br>ter M<br>g Si<br>Boun                      | ll Rd, M<br>IcGirr<br>te Layc<br>dary W  | out -<br>/all              | (-DR-A-0510<br>Date Drawn<br>03/10/2                           |                              |
| Oakwo<br>Holeyn<br>for Pet<br>Drawing Tit<br>Existin<br>Brick E<br>Model File<br>Drawn By:                                                                | ood H<br>er M<br>tle:<br>g Si<br>Soun                       | ll Rd, M<br>IcGirr<br>te Layc<br>dary W  | out -<br>/all              | Date Drawn                                                     | 22<br>ed:                    |
| Oakwo<br>Holeyn<br>for Pet<br>Drawing Tif<br>Existin<br>Brick E<br>Model File<br>Drawn By:<br>LJ                                                          | ood H<br>Hal<br>er M<br>tle:<br>g Si<br>3oun<br>Name:       | ll Rd, M<br>IcGirr<br>te Layc<br>dary W  | out -<br>/all              | Date Drawn<br>03/10/2<br>Date Check                            | 22<br>ed:                    |
| Oakwo<br>Holeyn<br>for Pet<br>Drawing Tit<br>Existin<br>Brick E<br>Model File<br>Drawn By:<br>LJ<br>Checked B<br>DB<br>Scale at At<br>1:200<br>File Name: | ood H<br>er M<br>tle:<br>g Si <sup>t</sup><br>Soun<br>Name: | ll Rd, M<br>IcGirr<br>Idary W<br>RES997- | but -<br>/all<br>вна-sт-x> | Date Drawn<br>03/10/2<br>Date Check<br>03/10/2<br>Suitability: | 22<br>ed:<br>22<br>Revision: |