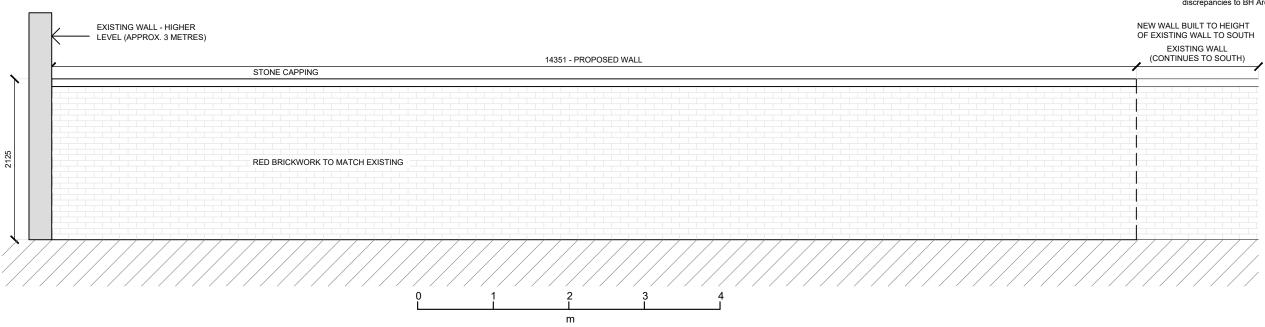

## **Proposed South-West Elevation** (rear elevation identical) 1:50

**Proposed Section - 1:20** 

Proposed location of boundary wall (behind trees)

|                                                                                                                                        | ate Drawn By<br>[0.09.22] [LJ]                 | Checked By<br>[CK]                           |                             |
|----------------------------------------------------------------------------------------------------------------------------------------|------------------------------------------------|----------------------------------------------|-----------------------------|
| Revision                                                                                                                               |                                                |                                              |                             |
| BLAKE<br>architect                                                                                                                     |                                                |                                              |                             |
| 11 New Quay-North: ARCHITECTURE: ww INTERIOR DESIGN: BHA Project No: RFS997                                                            | w.bharchitects.c                               | o.uk                                         | 2570022<br>ompany No. 94939 |
| Project Name: Oakwood Ha                                                                                                               |                                                |                                              |                             |
| Project Name:                                                                                                                          | Rd, Wylam<br>Girr<br>evation and               | d Section -                                  |                             |
| Project Name: Oakwood Ha Holeyn Hall for Peter Mc Drawing Title: Proposed El                                                           | Rd, Wylam<br>Girr<br>evation and<br>arden Wall |                                              |                             |
| Project Name: Oakwood Ha Holeyn Hall for Peter Mc Drawing Title: Proposed El- Boundary Ga                                              | Rd, Wylam<br>Girr<br>evation and<br>arden Wall |                                              |                             |
| Project Name: Oakwood Ha Holeyn Hall I for Peter Mc Drawing Title: Proposed El- Boundary Ga Model File Name: R Drawn By:               | Rd, Wylam<br>Girr<br>evation and<br>arden Wall | ZZ-DR-A-1509<br>Date Drawn                   | 22<br>red:                  |
| Project Name: Oakwood Ha Holeyn Hall I for Peter Mc Drawing Title: Proposed El Boundary Ga Model File Name: R Drawn By: LJ Checked By: | Rd, Wylam<br>Girr<br>evation and<br>arden Wall | ZZ-DR-A-1509  Date Drawn 30/09/2  Date Check | 22<br>red:                  |