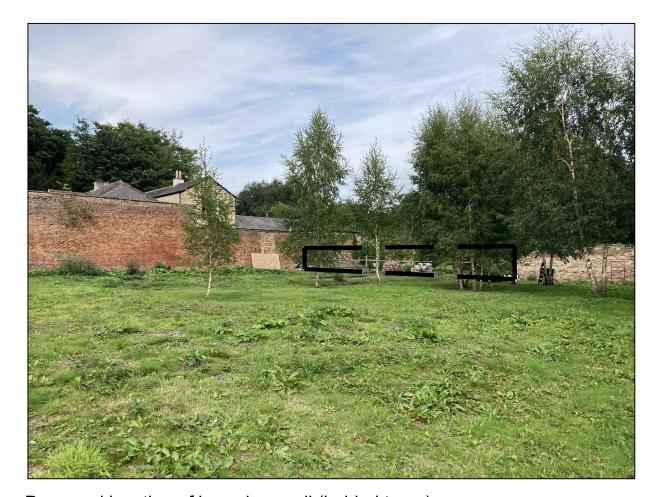

## **Proposed South-West Elevation** (rear elevation identical) 1:50

**Proposed Section - 1:20** 

Proposed location of boundary wall (behind trees)

|                                                                                                                                        | ate Drawn By<br>[0.09.22] [LJ]                 | Checked By<br>[CK]                           |                             |
|----------------------------------------------------------------------------------------------------------------------------------------|------------------------------------------------|----------------------------------------------|-----------------------------|
| Revision                                                                                                                               |                                                |                                              |                             |
| BLAKE<br>architect                                                                                                                     |                                                |                                              |                             |
| 11 New Quay-North: ARCHITECTURE: ww INTERIOR DESIGN: BHA Project No: RFS997                                                            | w.bharchitects.c                               | o.uk                                         | 2570022<br>ompany No. 94939 |
| Project Name: Oakwood Ha                                                                                                               |                                                |                                              |                             |
| Project Name:                                                                                                                          | Rd, Wylam<br>Girr<br>evation and               | d Section -                                  |                             |
| Project Name: Oakwood Ha Holeyn Hall for Peter Mc Drawing Title: Proposed El                                                           | Rd, Wylam<br>Girr<br>evation and<br>arden Wall |                                              |                             |
| Project Name: Oakwood Ha Holeyn Hall for Peter Mc Drawing Title: Proposed El- Boundary Ga                                              | Rd, Wylam<br>Girr<br>evation and<br>arden Wall |                                              |                             |
| Project Name: Oakwood Ha Holeyn Hall I for Peter Mc Drawing Title: Proposed El- Boundary Ga Model File Name: R Drawn By:               | Rd, Wylam<br>Girr<br>evation and<br>arden Wall | ZZ-DR-A-1509<br>Date Drawn                   | 22<br>red:                  |
| Project Name: Oakwood Ha Holeyn Hall I for Peter Mc Drawing Title: Proposed El Boundary Ga Model File Name: R Drawn By: LJ Checked By: | Rd, Wylam<br>Girr<br>evation and<br>arden Wall | ZZ-DR-A-1509  Date Drawn 30/09/2  Date Check | 22<br>red:                  |