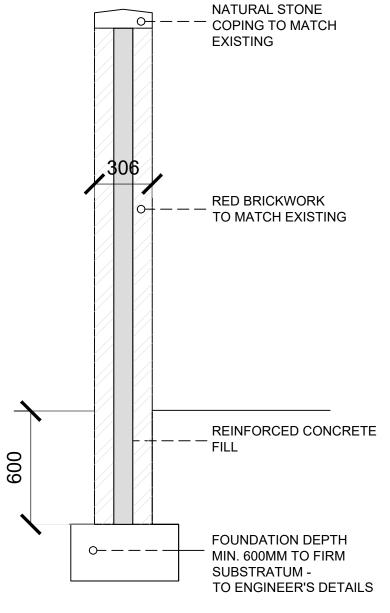

## **Proposed South-West Elevation** (rear elevation identical) 1:50

**Proposed Section - 1:20** 

Proposed location of boundary wall (behind trees)

|                                                                                                                                        | ate Drawn By<br>[0.09.22] [LJ]                 | Checked By<br>[CK]                           |                             |
|----------------------------------------------------------------------------------------------------------------------------------------|------------------------------------------------|----------------------------------------------|-----------------------------|
| Revision                                                                                                                               |                                                |                                              |                             |
| BLAKE<br>architect                                                                                                                     |                                                |                                              |                             |
| 11 New Quay-North: ARCHITECTURE: ww INTERIOR DESIGN: BHA Project No: RFS997                                                            | w.bharchitects.c                               | o.uk                                         | 2570022<br>ompany No. 94939 |
| Project Name: Oakwood Ha                                                                                                               |                                                |                                              |                             |
| Project Name:                                                                                                                          | Rd, Wylam<br>Girr<br>evation and               | d Section -                                  |                             |
| Project Name: Oakwood Ha Holeyn Hall for Peter Mc Drawing Title: Proposed El                                                           | Rd, Wylam<br>Girr<br>evation and<br>arden Wall |                                              |                             |
| Project Name: Oakwood Ha Holeyn Hall for Peter Mc Drawing Title: Proposed El- Boundary Ga                                              | Rd, Wylam<br>Girr<br>evation and<br>arden Wall |                                              |                             |
| Project Name: Oakwood Ha Holeyn Hall I for Peter Mc Drawing Title: Proposed El- Boundary Ga Model File Name: R Drawn By:               | Rd, Wylam<br>Girr<br>evation and<br>arden Wall | ZZ-DR-A-1509<br>Date Drawn                   | 22<br>red:                  |
| Project Name: Oakwood Ha Holeyn Hall I for Peter Mc Drawing Title: Proposed El Boundary Ga Model File Name: R Drawn By: LJ Checked By: | Rd, Wylam<br>Girr<br>evation and<br>arden Wall | ZZ-DR-A-1509  Date Drawn 30/09/2  Date Check | 22<br>red:                  |