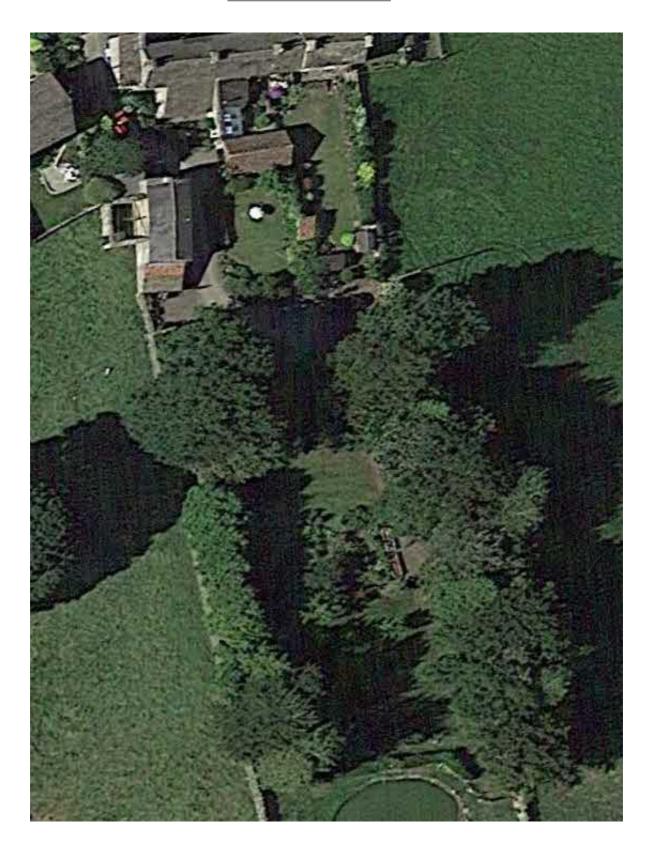

#### Plan of Our Property & Land (Outlined Red) Showing Location of Lower Garden



Lower Garden

Arial View of Our Property & Land Showing Lower Garden

## **Expanded View of Lower Garden Showing Location of All Trees**

Permission requested for trees highlighted red



# Arial View of Lower Garden



### Chart detailing the work we are requesting permission for

KEY: B = Broadleaf C = Conifer F = Fruit Tree H = Hedgerow

| Code | Tree Type                 | Permission Request      | Reason                                                                |
|------|---------------------------|-------------------------|-----------------------------------------------------------------------|
| B1   | Birch (parasol/roof form) | r enmocren medicat      | No.                                                                   |
| B2   | Silver Birch              |                         |                                                                       |
| B3   | Silver Birch              |                         |                                                                       |