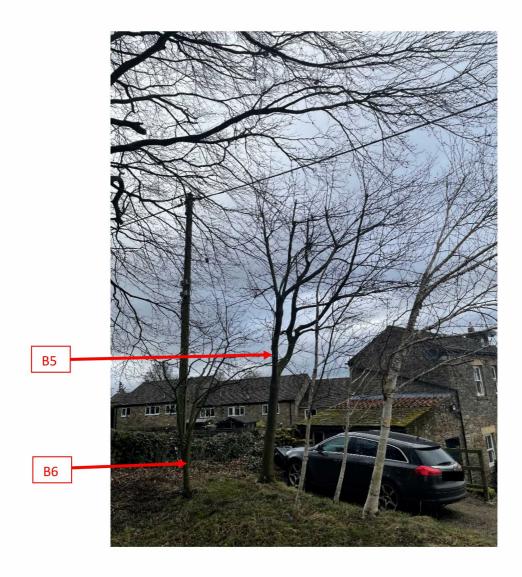

| Conifer               | Removal | Increase light into orchard & allow planting of native hedgerow |
| C71 | Conifer               | Removal | As above, plus tree is in poor condition/dangerous              |
| C72 | Conifer               | Removal | As above, plus tree is in poor condition/dangerous              |
| C73 | Conifer               | Removal | Increase light into orchard & allow planting of native hedgerow |
| C74 | Conifer               | Removal | Increase light into orchard & allow planting of native hedgerow |
| C75 | Conifer               | Removal | Increase light into orchard & allow planting of native hedgerow |
| H76 | Mixed Native Hedgerow |         |                                                                 |

## Photographs of trees requiring work/removal







C11-C21



H34 & H35

H38