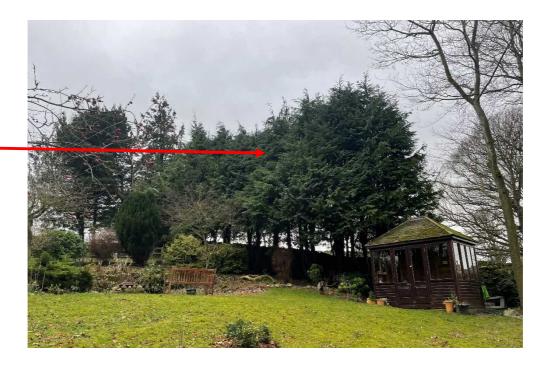

### Chart detailing the work we are requesting permission for

KEY: B = Broadleaf C = Conifer F = Fruit Tree H = Hedgerow

| Code | Tree Type                 | Permission Request      | Reason                                                                |
|------|---------------------------|-------------------------|-----------------------------------------------------------------------|
| B1   | Birch (parasol/roof form) | r enmocren medicat      | No.                                                                   |
| B2   | Silver Birch              |                         |                                                                       |
| B3   | Silver Birch              |                         |                                                                       |
| B4   | Silver Birch              |                         |                                                                       |
| B5   | Young Oak                 | Removal                 | No room to grow/prevent damage to power cable                         |
| B6   | Young Oak (sapling)       | Removal                 | No room to grow/prevent damage to power cable                         |
| B7   | Beech                     |                         |                                                                       |
| B8   | Sycamore                  |                         |                                                                       |
| В9   | Beech                     |                         |                                                                       |
| C10  | Beech                     |                         |                                                                       |
| C11  | Conifer                   | Height reduction by 1/3 | Reduce height of overgrown windbreak & increase light to fruit bushes |
| C12  | Conifer                   | Height reduction by 1/3 | Reduce height of overgrown windbreak & increase light to fruit bushes |
| C13  | Conifer                   | Height reduction by 1/3 | Reduce height of overgrown windbreak & increase light to fruit bushes |
| C14  | Conifer                   | Height reduction by 1/3 | Reduce height of overgrown windbreak & increase light to fruit bushes |
| C15  | Conifer                   | Height reduction by 1/3 | Reduce height of overgrown windbreak & increase light to fruit bushes |
| C16  | Conifer                   | Height reduction by 1/3 | Reduce height of overgrown windbreak & increase light to fruit bushes |
| C17  | Conifer                   | Height reduction by 1/3 | Reduce height of overgrown windbreak & increase light to fruit bushes |
| C18  | Conifer                   | Height reduction by 1/3 | Reduce height of overgrown windbreak & increase light to fruit bushes |
| C19  | Conifer                   | Height reduction by 1/3 | Reduce height of overgrown windbreak & increase light to fruit bushes |
| C20  | Conifer                   | Height reduction by 1/3 | Reduce height of overgrown windbreak & increase light to fruit bushes |
| C21  | Conifer (shrub)           | -                       |                                                                       |
| B22  | Maple                     |                         |                                                                       |
| B23  | Rowan                     |                         |                                                                       |
| C24  | Conifer (shrub)           |                         |                                                                       |
| F25  | Crabapple                 |                         |                                                                       |
| B26  | Sycamore                  |                         |                                                                       |
| B27  | Sycamore                  |                         |                                                                       |
| B28  | Beech                     |                         |                                                                       |
| C29  | Conifer                   |                         |                                                                       |
| C30  | Conifer                   |                         |                                                                       |
| C31  | Conifer                   |                         |                                                                       |
| B32  | Oak                       |                         |                                                                       |
| B33  | Sycamore                  |                         |                                                                       |
| H34  | Conifer                   | Removal                 | Reduce overcrowding & increase light to fruit bushes                  |
| H35  | Conifer                   | Removal                 | Reduce overcrowding & increase light to fruit bushes                  |
| B36  | Beech                     |                         |                                                                       |
| H37  | Conifer                   |                         |                                                                       |
| H38  | Conifer                   | Removal                 | Reduce overcrowding & increase light to fruit bushes                  |
| H39  | Conifer                   |                         |                                                                       |
| B40  | Oak                       |                         |                                                                       |
| C41  | Conifer                   |                         |                                                                       |
| C42  | Conifer                   |                         |                                                                       |
| B43  | Hawthorn                  |                         |                                                                       |
| B44  | Beech                     |                         |                                                                       |
| C45  | Conifer                   |                         |                                                                       |
| C46  | Conifer                   |                         |                                                                       |
| B47  | Beech                     |                         |                                                                       |
| C48  | Conifer                   |                         |                                                                       |
| C49  | Conifer                   |                         |                                                                       |
| C50  | Conifer                   |                         |                                                                       |
| B51  | Beech                     |                         |                                                                       |
| F52  | Apple                     |                         |                                                                       |
| F53  | Plum                      |                         |                                                                       |
| F54  | Plum                      |                         |                                                                       |

## Photographs of trees requiring work/removal

C11-C21

H34 & H35

H38