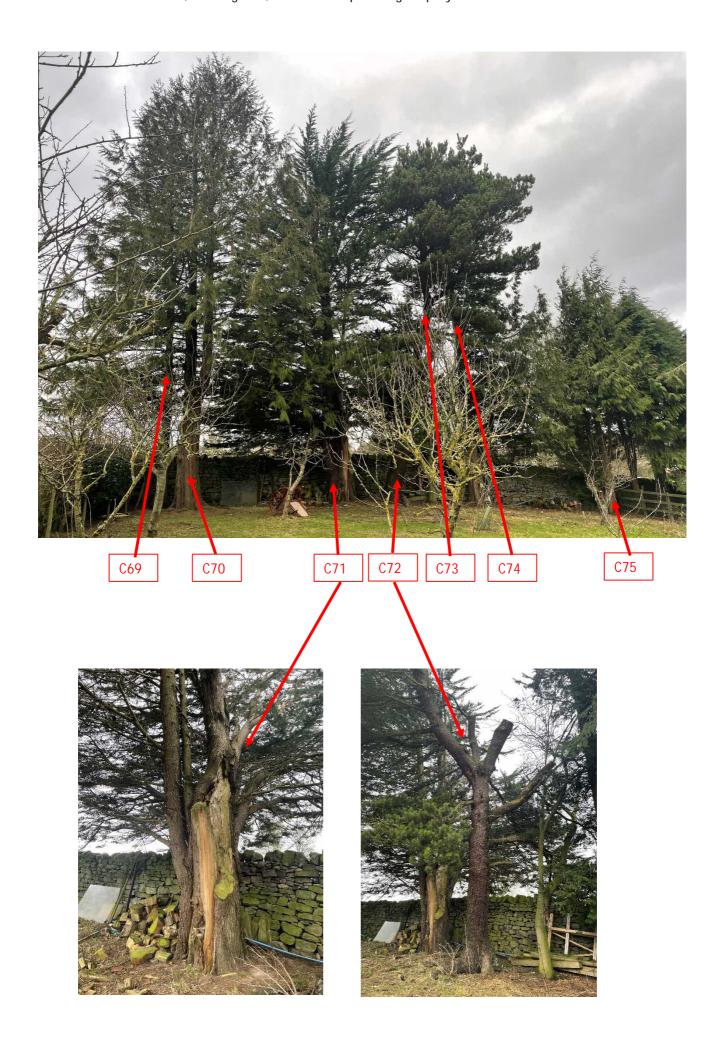

# North View, Barningham, DL11 7DU – planning enquiry for tree works & removal

| F55 | Quince                |         |                                                                 |
|-----|-----------------------|---------|-----------------------------------------------------------------|
| F56 | Plum                  |         |                                                                 |
| F57 | Apple                 |         |                                                                 |
| F58 | Pear                  |         |                                                                 |
| F59 | Cherry                |         |                                                                 |
| F60 | Apple                 |         |                                                                 |
| F61 | Apple                 |         |                                                                 |
| F62 | Apple                 |         |                                                                 |
| F63 | Pear                  |         |                                                                 |
| F64 | Cherry                |         |                                                                 |
| F65 | Apple                 |         |                                                                 |
| F66 | Apple                 |         |                                                                 |
| F67 | Pear                  |         |                                                                 |
| F68 | Pear                  |         |                                                                 |
| C69 | Conifer               | Removal | Increase light into orchard & allow planting of native hedgerow |
| C70 | Conifer               | Removal | Increase light into orchard & allow planting of native hedgerow |
| C71 | Conifer               | Removal | As above, plus tree is in poor condition/dangerous              |
| C72 | Conifer               | Removal | As above, plus tree is in poor condition/dangerous              |
| C73 | Conifer               | Removal | Increase light into orchard & allow planting of native hedgerow |
| C74 | Conifer               | Removal | Increase light into orchard & allow planting of native hedgerow |
| C75 | Conifer               | Removal | Increase light into orchard & allow planting of native hedgerow |
| H76 | Mixed Native Hedgerow |         |                                                                 |

## Photographs of trees requiring work/removal

C11-C21

H34 & H35

H38