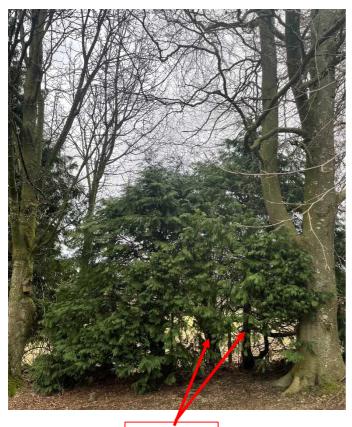

### Chart detailing the work we are requesting permission for

KEY: B = Broadleaf C = Conifer F = Fruit Tree H = Hedgerow

| Code | Tree Type                 | Permission Request      | Reason                                                                |
|------|---------------------------|-------------------------|-----------------------------------------------------------------------|
| B1   | Birch (parasol/roof form) | r enmocren medicat      | No.                                                                   |
| B2   | Silver Birch              |                         |                                                                       |
| B3   | Silver Birch              |                         |                                                                       |
| B4   | Silver Birch              |                         |                                                                       |
| B5   | Young Oak                 | Removal                 | No room to grow/prevent damage to power cable                         |
| B6   | Young Oak (sapling)       | Removal                 | No room to grow/prevent damage to power cable                         |
| B7   | Beech                     |                         |                                                                       |
| B8   | Sycamore                  |                         |                                                                       |
| В9   | Beech                     |                         |                                                                       |
| C10  | Beech                     |                         |                                                                       |
| C11  | Conifer                   | Height reduction by 1/3 | Reduce height of overgrown windbreak & increase light to fruit bushes |
| C12  | Conifer                   | Height reduction by 1/3 | Reduce height of overgrown windbreak & increase light to fruit bushes |
| C13  | Conifer                   | Height reduction by 1/3 | Reduce height of overgrown windbreak & increase light to fruit bushes |
| C14  | Conifer                   | Height reduction by 1/3 | Reduce height of overgrown windbreak & increase light to fruit bushes |
| C15  | Conifer                   | Height reduction by 1/3 | Reduce height of overgrown windbreak & increase light to fruit bushes |
| C16  | Conifer                   | Height reduction by 1/3 | Reduce height of overgrown windbreak & increase light to fruit bushes |
| C17  | Conifer                   | Height reduction by 1/3 | Reduce height of overgrown windbreak & increase light to fruit bushes |
| C18  | Conifer                   | Height reduction by 1/3 | Reduce height of overgrown windbreak & increase light to fruit bushes |
| C19  | Conifer                   | Height reduction by 1/3 | Reduce height of overgrown windbreak & increase light to fruit bushes |
| C20  | Conifer                   | Height reduction by 1/3 | Reduce height of overgrown windbreak & increase light to fruit bushes |
| C21  | Conifer (shrub)           | -                       |                                                                       |
| B22  | Maple                     |                         |                                                                       |
| B23  | Rowan                     |                         |                                                                       |
| C24  | Conifer (shrub)           |                         |                                                                       |
| F25  | Crabapple                 |                         |                                                                       |
| B26  | Sycamore                  |                         |                                                                       |
| B27  | Sycamore                  |                         |                                                                       |
| B28  | Beech                     |                         |                                                                       |
| C29  | Conifer                   |                         |                                                                       |
| C30  | Conifer                   |                         |                                                                       |
| C31  | Conifer                   |                         |                                                                       |
| B32  | Oak                       |                         |                                                                       |
| B33  | Sycamore                  |                         |                                                                       |
| H34  | Conifer                   | Removal                 | Reduce overcrowding & increase light to fruit bushes                  |
| H35  | Conifer                   | Removal                 | Reduce overcrowding & increase light to fruit bushes                  |
| B36  | Beech                     |                         |                                                                       |
| H37  | Conifer                   |                         |                                                                       |
| H38  | Conifer                   | Removal                 | Reduce overcrowding & increase light to fruit bushes                  |
| H39  | Conifer                   |                         |                                                                       |
| B40  | Oak                       |                         |                                                                       |
| C41  | Conifer                   |                         |                                                                       |
| C42  | Conifer                   |                         |                                                                       |
| B43  | Hawthorn                  |                         |                                                                       |
| B44  | Beech                     |                         |                                                                       |
| C45  | Conifer                   |                         |                                                                       |
| C46  | Conifer                   |                         |                                                                       |
| B47  | Beech                     |                         |                                                                       |
| C48  | Conifer                   |                         |                                                                       |
| C49  | Conifer                   |                         |                                                                       |
| C50  | Conifer                   |                         |                                                                       |
| B51  | Beech                     |                         |                                                                       |
| F52  | Apple                     |                         |                                                                       |
| F53  | Plum                      |                         |                                                                       |
| F54  | Plum                      |                         |                                                                       |

## Photographs of trees requiring work/removal

C11-C21

H34 & H35

H38