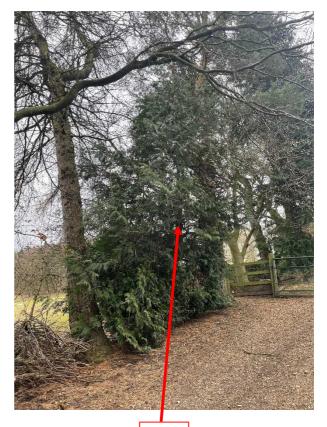

### Chart detailing the work we are requesting permission for

KEY: B = Broadleaf C = Conifer F = Fruit Tree H = Hedgerow

| Code | Tree Type                 | Permission Request      | Reason                                                                |
|------|---------------------------|-------------------------|-----------------------------------------------------------------------|
| B1   | Birch (parasol/roof form) | r enmocren medicat      | No.                                                                   |
| B2   | Silver Birch              |                         |                                                                       |
| B3   | Silver Birch              |                         |                                                                       |
| B4   | Silver Birch              |                         |                                                                       |
| B5   | Young Oak                 | Removal                 | No room to grow/prevent damage to power cable                         |
| B6   | Young Oak (sapling)       | Removal                 | No room to grow/prevent damage to power cable                         |
| B7   | Beech                     |                         |                                                                       |
| B8   | Sycamore                  |                         |                                                                       |
| В9   | Beech                     |                         |                                                                       |
| C10  | Beech                     |                         |                                                                       |
| C11  | Conifer                   | Height reduction by 1/3 | Reduce height of overgrown windbreak & increase light to fruit bushes |
| C12  | Conifer                   | Height reduction by 1/3 | Reduce height of overgrown windbreak & increase light to fruit bushes |
| C13  | Conifer                   | Height reduction by 1/3 | Reduce height of overgrown windbreak & increase light to fruit bushes |
| C14  | Conifer                   | Height reduction by 1/3 | Reduce height of overgrown windbreak & increase light to fruit bushes |
| C15  | Conifer                   | Height reduction by 1/3 | Reduce height of overgrown windbreak & increase light to fruit bushes |
| C16  | Conifer                   | Height reduction by 1/3 | Reduce height of overgrown windbreak & increase light to fruit bushes |
| C17  | Conifer                   | Height reduction by 1/3 | Reduce height of overgrown windbreak & increase light to fruit bushes |
| C18  | Conifer                   | Height reduction by 1/3 | Reduce height of overgrown windbreak & increase light to fruit bushes |
| C19  | Conifer                   | Height reduction by 1/3 | Reduce height of overgrown windbreak & increase light to fruit bushes |
| C20  | Conifer                   | Height reduction by 1/3 | Reduce height of overgrown windbreak & increase light to fruit bushes |
| C21  | Conifer (shrub)           | -                       |                                                                       |
| B22  | Maple                     |                         |                                                                       |
| B23  | Rowan                     |                         |                                                                       |
| C24  | Conifer (shrub)           |                         |                                                                       |
| F25  | Crabapple                 |                         |                                                                       |
| B26  | Sycamore                  |                         |                                                                       |
| B27  | Sycamore                  |                         |                                                                       |
| B28  | Beech                     |                         |                                                                       |
| C29  | Conifer                   |                         |                                                                       |
| C30  | Conifer                   |                         |                                                                       |
| C31  | Conifer                   |                         |                                                                       |
| B32  | Oak                       |                         |                                                                       |
| B33  | Sycamore                  |                         |                                                                       |
| H34  | Conifer                   | Removal                 | Reduce overcrowding & increase light to fruit bushes                  |
| H35  | Conifer                   | Removal                 | Reduce overcrowding & increase light to fruit bushes                  |
| B36  | Beech                     |                         |                                                                       |
| H37  | Conifer                   |                         |                                                                       |
| H38  | Conifer                   | Removal                 | Reduce overcrowding & increase light to fruit bushes                  |
| H39  | Conifer                   |                         |                                                                       |
| B40  | Oak                       |                         |                                                                       |
| C41  | Conifer                   |                         |                                                                       |
| C42  | Conifer                   |                         |                                                                       |
| B43  | Hawthorn                  |                         |                                                                       |
| B44  | Beech                     |                         |                                                                       |
| C45  | Conifer                   |                         |                                                                       |
| C46  | Conifer                   |                         |                                                                       |
| B47  | Beech                     |                         |                                                                       |
| C48  | Conifer                   |                         |                                                                       |
| C49  | Conifer                   |                         |                                                                       |
| C50  | Conifer                   |                         |                                                                       |
| B51  | Beech                     |                         |                                                                       |
| F52  | Apple                     |                         |                                                                       |
| F53  | Plum                      |                         |                                                                       |
| F54  | Plum                      |                         |                                                                       |

## Photographs of trees requiring work/removal

C11-C21

H34 & H35

H38