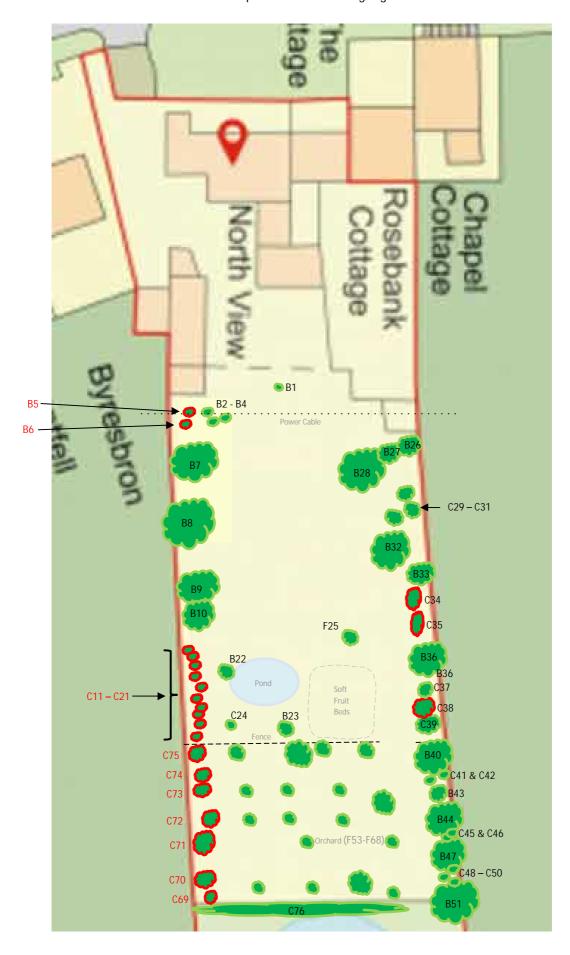

## **Expanded View of Lower Garden Showing Location of All Trees**

Permission requested for trees highlighted red

### Chart detailing the work we are requesting permission for

KEY: B = Broadleaf C = Conifer F = Fruit Tree H = Hedgerow

| Code | Tree Type                 | Permission Request      | Reason                                                                |
|------|---------------------------|-------------------------|-----------------------------------------------------------------------|
| B1   | Birch (parasol/roof form) | r enmocren medicat      | No.                                                                   |
| B2   | Silver Birch              |                         |                                                                       |
| B3   | Silver Birch              |                         |                                                                       |
| B4   | Silver Birch              |                         |                                                                       |
| B5   | Young Oak                 | Removal                 | No room to grow/prevent damage to power cable                         |
| B6   | Young Oak (sapling)       | Removal                 | No room to grow/prevent damage to power cable                         |
| B7   | Beech                     |                         |                                                                       |
| B8   | Sycamore                  |                         |                                                                       |
| В9   | Beech                     |                         |                                                                       |
| C10  | Beech                     |                         |                                                                       |
| C11  | Conifer                   | Height reduction by 1/3 | Reduce height of overgrown windbreak & increase light to fruit bushes |
| C12  | Conifer                   | Height reduction by 1/3 | Reduce height of overgrown windbreak & increase light to fruit bushes |
| C13  | Conifer                   | Height reduction by 1/3 | Reduce height of overgrown windbreak & increase light to fruit bushes |
| C14  | Conifer                   | Height reduction by 1/3 | Reduce height of overgrown windbreak & increase light to fruit bushes |
| C15  | Conifer                   | Height reduction by 1/3 | Reduce height of overgrown windbreak & increase light to fruit bushes |
| C16  | Conifer                   | Height reduction by 1/3 | Reduce height of overgrown windbreak & increase light to fruit bushes |
| C17  | Conifer                   | Height reduction by 1/3 | Reduce height of overgrown windbreak & increase light to fruit bushes |
| C18  | Conifer                   | Height reduction by 1/3 | Reduce height of overgrown windbreak & increase light to fruit bushes |
| C19  | Conifer                   | Height reduction by 1/3 | Reduce height of overgrown windbreak & increase light to fruit bushes |
| C20  | Conifer                   | Height reduction by 1/3 | Reduce height of overgrown windbreak & increase light to fruit bushes |
| C21  | Conifer (shrub)           | -                       |                                                                       |
| B22  | Maple                     |                         |                                                                       |
| B23  | Rowan                     |                         |                                                                       |
| C24  | Conifer (shrub)           |                         |                                                                       |
| F25  | Crabapple                 |                         |                                                                       |
| B26  | Sycamore                  |                         |                                                                       |
| B27  | Sycamore                  |                         |                                                                       |
| B28  | Beech                     |                         |                                                                       |
| C29  | Conifer                   |                         |                                                                       |
| C30  | Conifer                   |                         |                                                                       |
| C31  | Conifer                   |                         |                                                                       |
| B32  | Oak                       |                         |                                                                       |
| B33  | Sycamore                  |                         |                                                                       |
| H34  | Conifer                   | Removal                 | Reduce overcrowding & increase light to fruit bushes                  |
| H35  | Conifer                   | Removal                 | Reduce overcrowding & increase light to fruit bushes                  |
| B36  | Beech                     |                         |                                                                       |
| H37  | Conifer                   |                         |                                                                       |
| H38  | Conifer                   | Removal                 | Reduce overcrowding & increase light to fruit bushes                  |
| H39  | Conifer                   |                         |                                                                       |
| B40  | Oak                       |                         |                                                                       |
| C41  | Conifer                   |                         |                                                                       |
| C42  | Conifer                   |                         |                                                                       |
| B43  | Hawthorn                  |                         |                                                                       |
| B44  | Beech                     |                         |                                                                       |
| C45  | Conifer                   |                         |                                                                       |
| C46  | Conifer                   |                         |                                                                       |
| B47  | Beech                     |                         |                                                                       |
| C48  | Conifer                   |                         |                                                                       |
| C49  | Conifer                   |                         |                                                                       |
| C50  | Conifer                   |                         |                                                                       |
| B51  | Beech                     |                         |                                                                       |
| F52  | Apple                     |                         |                                                                       |
| F53  | Plum                      |                         |                                                                       |
| F54  | Plum                      |                         |                                                                       |