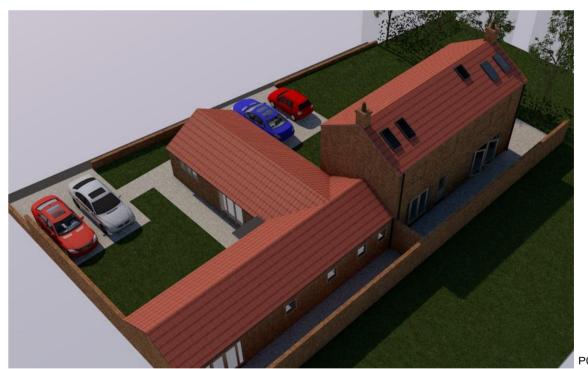

Check all dimensions on site. Do not scale from this drawing. Report any discrepancies and omissions to Hubble Architecture

Proposed Front Elevation - House Type A and Retained Barn House Type B

Proposed Side Elevation - Retained Barn House Type B and Adjoining House Type A

Proposed Side Elevation - Retained Barn House Type B and Adjoining House Type A

Proposed Side Elevation - Retained Barn House Type B and Adjoining House Type A

P07. Car parking arrangements and 01 site entrance revised to suit highways comments