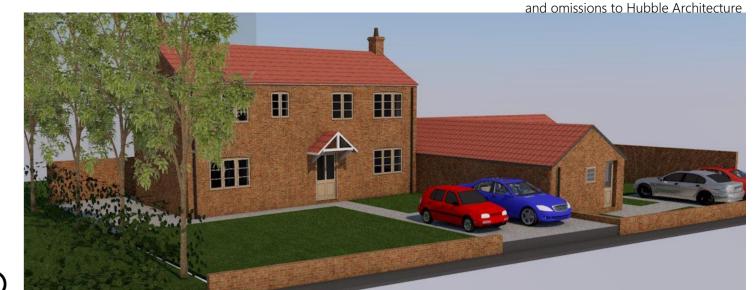

Check all dimensions on site. Do not scale from this drawing. Report any discrepancies and omissions to Hubble Architecture

Proposed Front Elevation - House Type A and Retained Barn House Type B

Proposed Side Elevation - Retained Barn House Type B and Adjoining House Type A

Client

Miss S. Williams-Ellis

Proiect

New Dwelling & Barn Conversion, Sturton Le Steeple

Proposed Elevations
House Type A & B

 Drawing No.
 EL01
 Rev.
 P07

 Scale @ A2
 1:100
 Date
 Nov 19