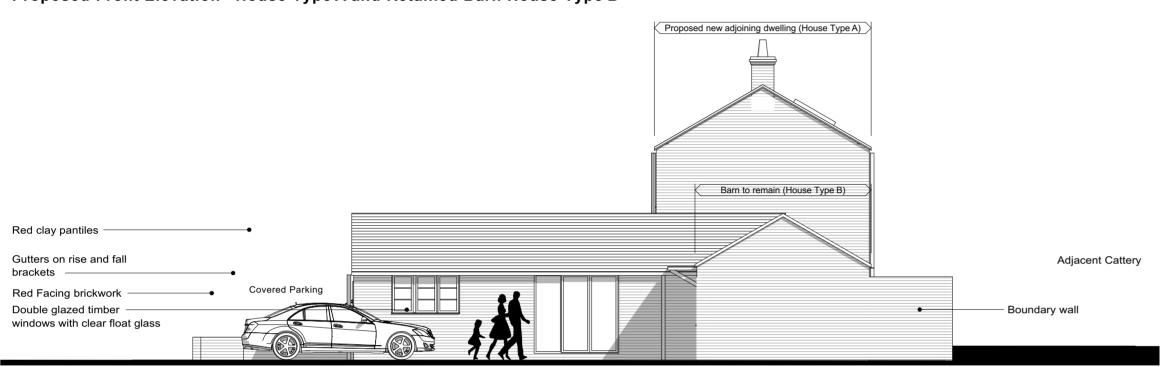

Check all dimensions on site. Do not scale from this drawing. Report any discrepancies and omissions to Hubble Architecture

Proposed Front Elevation - House Type A and Retained Barn House Type B

Proposed Side Elevation - Retained Barn House Type B and Adjoining House Type A

Client

Miss S. Williams-Ellis

Proiect

New Dwelling & Barn Conversion, Sturton Le Steeple

Proposed Elevations
House Type A & B

 Drawing No.
 EL01
 Rev.
 P07

 Scale @ A2
 1:100
 Date
 Nov 19