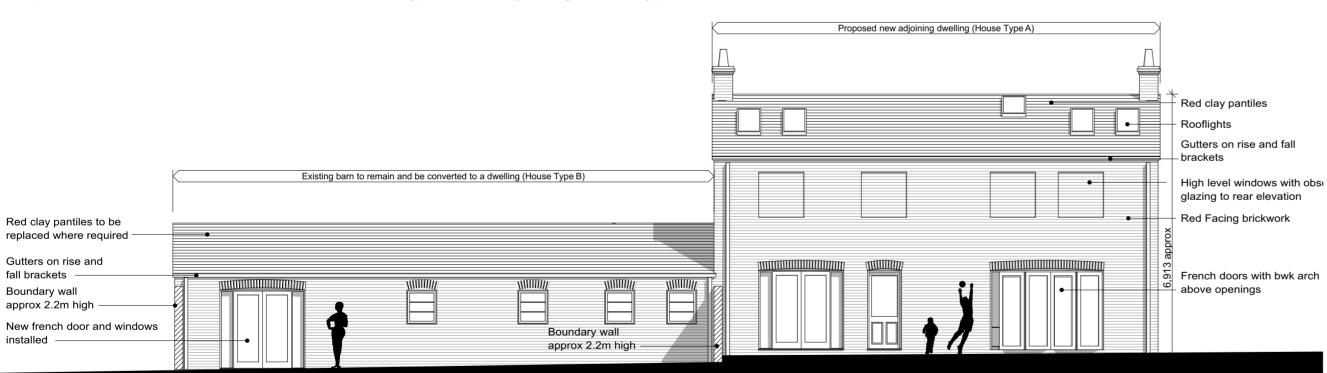

Proposed Side Elevation - Retained Barn House Type B and Adjoining House Type A

Proposed Side Elevation - Retained Barn House Type B and Adjoining House Type A

P07. Car parking arrangements and 01 site entrance revised to suit highways comments

Client

Miss S. Williams-Ellis

Proiect

New Dwelling & Barn Conversion, Sturton Le Steeple

Proposed Elevations
House Type A & B

 Drawing No.
 EL01
 Rev.
 P07

 Scale @ A2
 1:100
 Date
 Nov 19