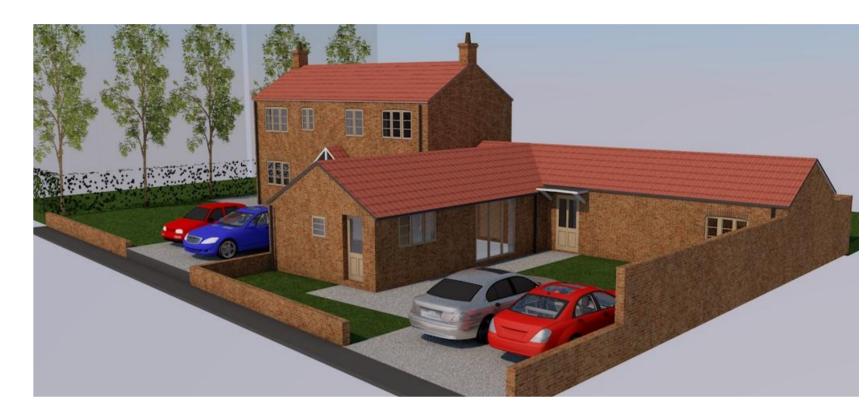

Check all dimensions on site. Do not scale from this drawing. Report any discrepancies and omissions to Hubble Architecture

Proposed Front Elevation - House Type A and Retained Barn House Type B

Proposed Side Elevation - Retained Barn House Type B and Adjoining House Type A

Proposed Side Elevation - Retained Barn House Type B and Adjoining House Type A

Proposed Side Elevation - Retained Barn House Type B and Adjoining House Type A

P07. Car parking arrangements and 01 site entrance revised to suit highways comments