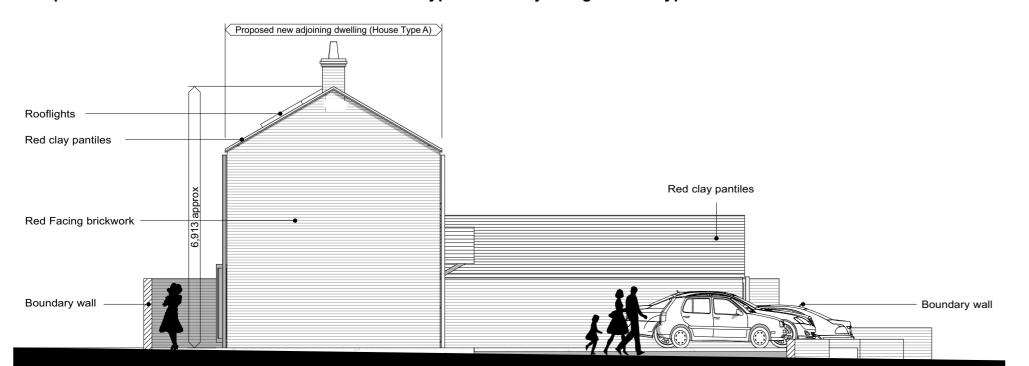

Proposed Side Elevation - Retained Barn House Type B and Adjoining House Type A

Proposed Side Elevation - Retained Barn House Type B and Adjoining House Type A

P07. Car parking arrangements and 01 site entrance revised to suit highways comments

Client

Miss S. Williams-Ellis

Proiect

New Dwelling & Barn Conversion, Sturton Le Steeple

Proposed Elevations
House Type A & B

 Drawing No.
 EL01
 Rev.
 P07

 Scale @ A2
 1:100
 Date
 Nov 19