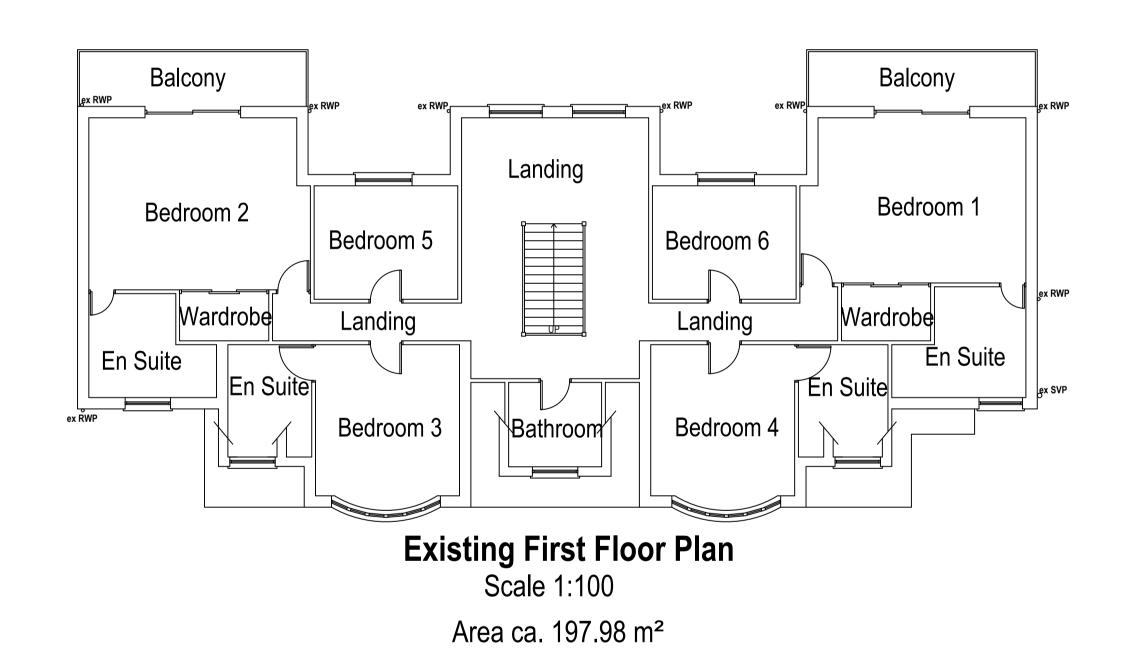

Area ca. 211.54 m²

| 74                                                                                                                        | 74 Cardiff Road, CF15 7QE ● Enquiries@ArkiPlan.co.uk |       |         |               |       |  |  |
|---------------------------------------------------------------------------------------------------------------------------|------------------------------------------------------|-------|---------|---------------|-------|--|--|
| Site Lakeside, Newstead Abbey Park, Nottingham NG15 8GE  Title Date 09.12.20 Sheet 22-2378 D03 New Extens Scale As Shown@ |                                                      | Date  |         | 09.12.2022    |       |  |  |
|                                                                                                                           | Lakeside, Newstead                                   | Sheet | 22-2378 | D03           | REV 2 |  |  |
|                                                                                                                           | Abbey Park, Nottingham                               | Job   | Ne      | New Extension |       |  |  |
|                                                                                                                           | )A1                                                  |       |         |               |       |  |  |
|                                                                                                                           | NT292032                                             | Title |         | As Show       | n     |  |  |