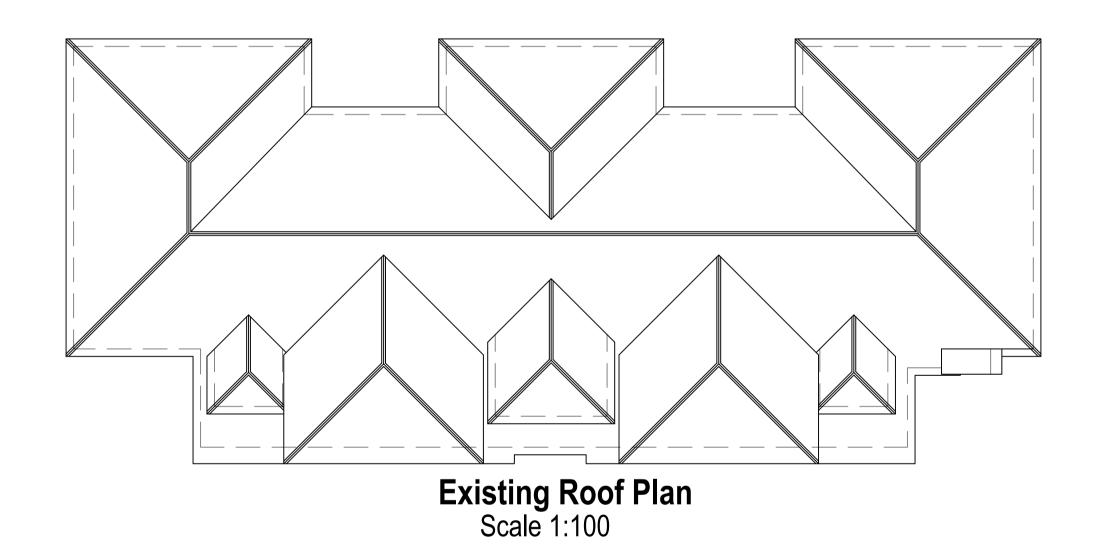

| 74              | 74 Cardiff Road, CF15 7QE ● Enquiries@ArkiPlan.co.uk     |                                                                                          |               |          |       |  |  |
|-----------------|----------------------------------------------------------|------------------------------------------------------------------------------------------|---------------|----------|-------|--|--|
|                 |                                                          | Date                                                                                     |               | 09.12.20 | )22   |  |  |
| Site            | Lakeside, Newstead<br>Abbey Park, Nottingham<br>NG15 8GE | Sheet                                                                                    | 22-2378       | D05      | REV 2 |  |  |
|                 |                                                          | Job                                                                                      | New Extension |          |       |  |  |
|                 |                                                          | Date 09.12.2022  side, Newstead Sheet 22-2378 D05 REV Park, Nottingham Job New Extension | )A1           |          |       |  |  |
| Title<br>Number | NT292032                                                 | Title                                                                                    |               | As Show  | n     |  |  |