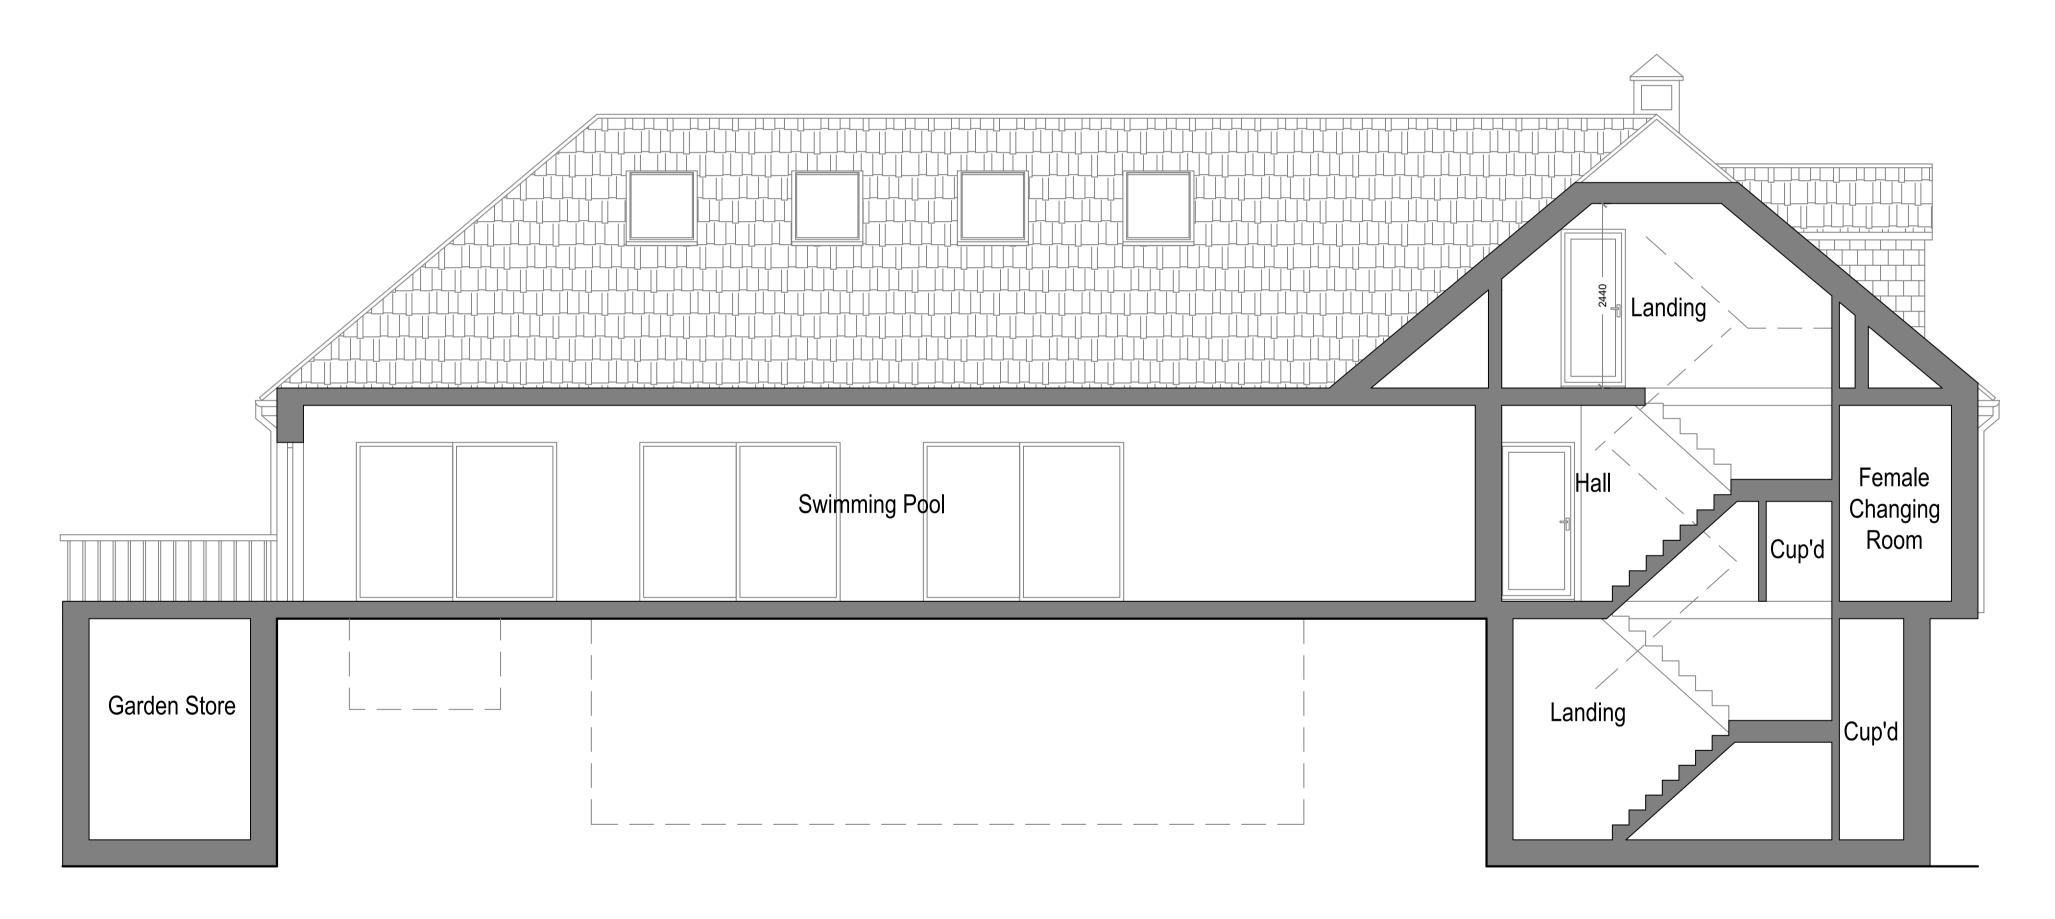

Proposed Section A-A Scale 1:50

|               |                                    | Date               | 09.12.2022    |                   |  |
|---------------|------------------------------------|--------------------|---------------|-------------------|--|
|               |                                    | Lakeside, Newstead | Sheet         | 22-2378 D11 REV 2 |  |
| Site 5 metres | Abbey Park, Nottingham<br>NG15 8GE | Job                | New Extension |                   |  |
|               |                                    |                    | Scale         | As Shown@A1       |  |
|               | Title<br>Number                    | NT292032           | Title         | As Shown          |  |