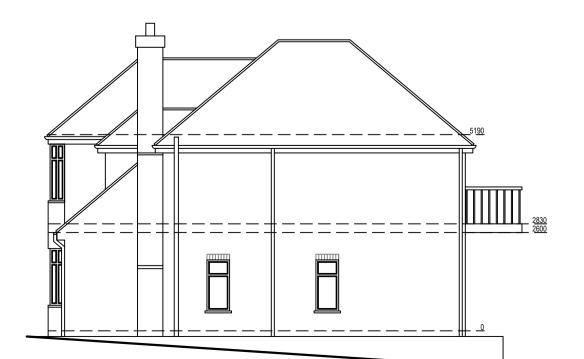

-|-------|--|--|--|
|                  |                                                      | Date  |         | 09.12.20      | )22   |  |  |  |
| Lakeside, Newste | Lakeside, Newstead                                   | Sheet | 22-2378 | D08           | REV 2 |  |  |  |
|                  | Abbey Park, Nottingham                               | Job   | Ne      | New Extension |       |  |  |  |
|                  |                                                      | Scale | А       | s Shown@      | )A1   |  |  |  |
|                  | NT292032                                             | Title |         | As Show       | n     |  |  |  |



#### Existing Northeast Elevation Scale 1:100



### Existing Southwest Elevation Scale 1:100



## Existing Southeast Elevation Scale 1:100



Existing Northwest Elevation
Scale 1:100



# 74 Cardiff Road, CF15 7QE • Enquiries@ArkiPlan.co.uk

|                   |                                                          | Date  | 09.1          | 2.20 | )22   |
|-------------------|----------------------------------------------------------|-------|---------------|------|-------|
|                   | Lakeside, Newstead<br>Abbey Park, Nottingham<br>NG15 8GE | Sheet | 22-2378 D     | 09   | REV 2 |
| Site <sup>/</sup> |                                                          | Job   | New Extension |      |       |
|                   |                                                          | Scale | As Sho        | wn@  | )A1   |
| Title<br>lumber   | NT292032                                                 | Title | As Shown