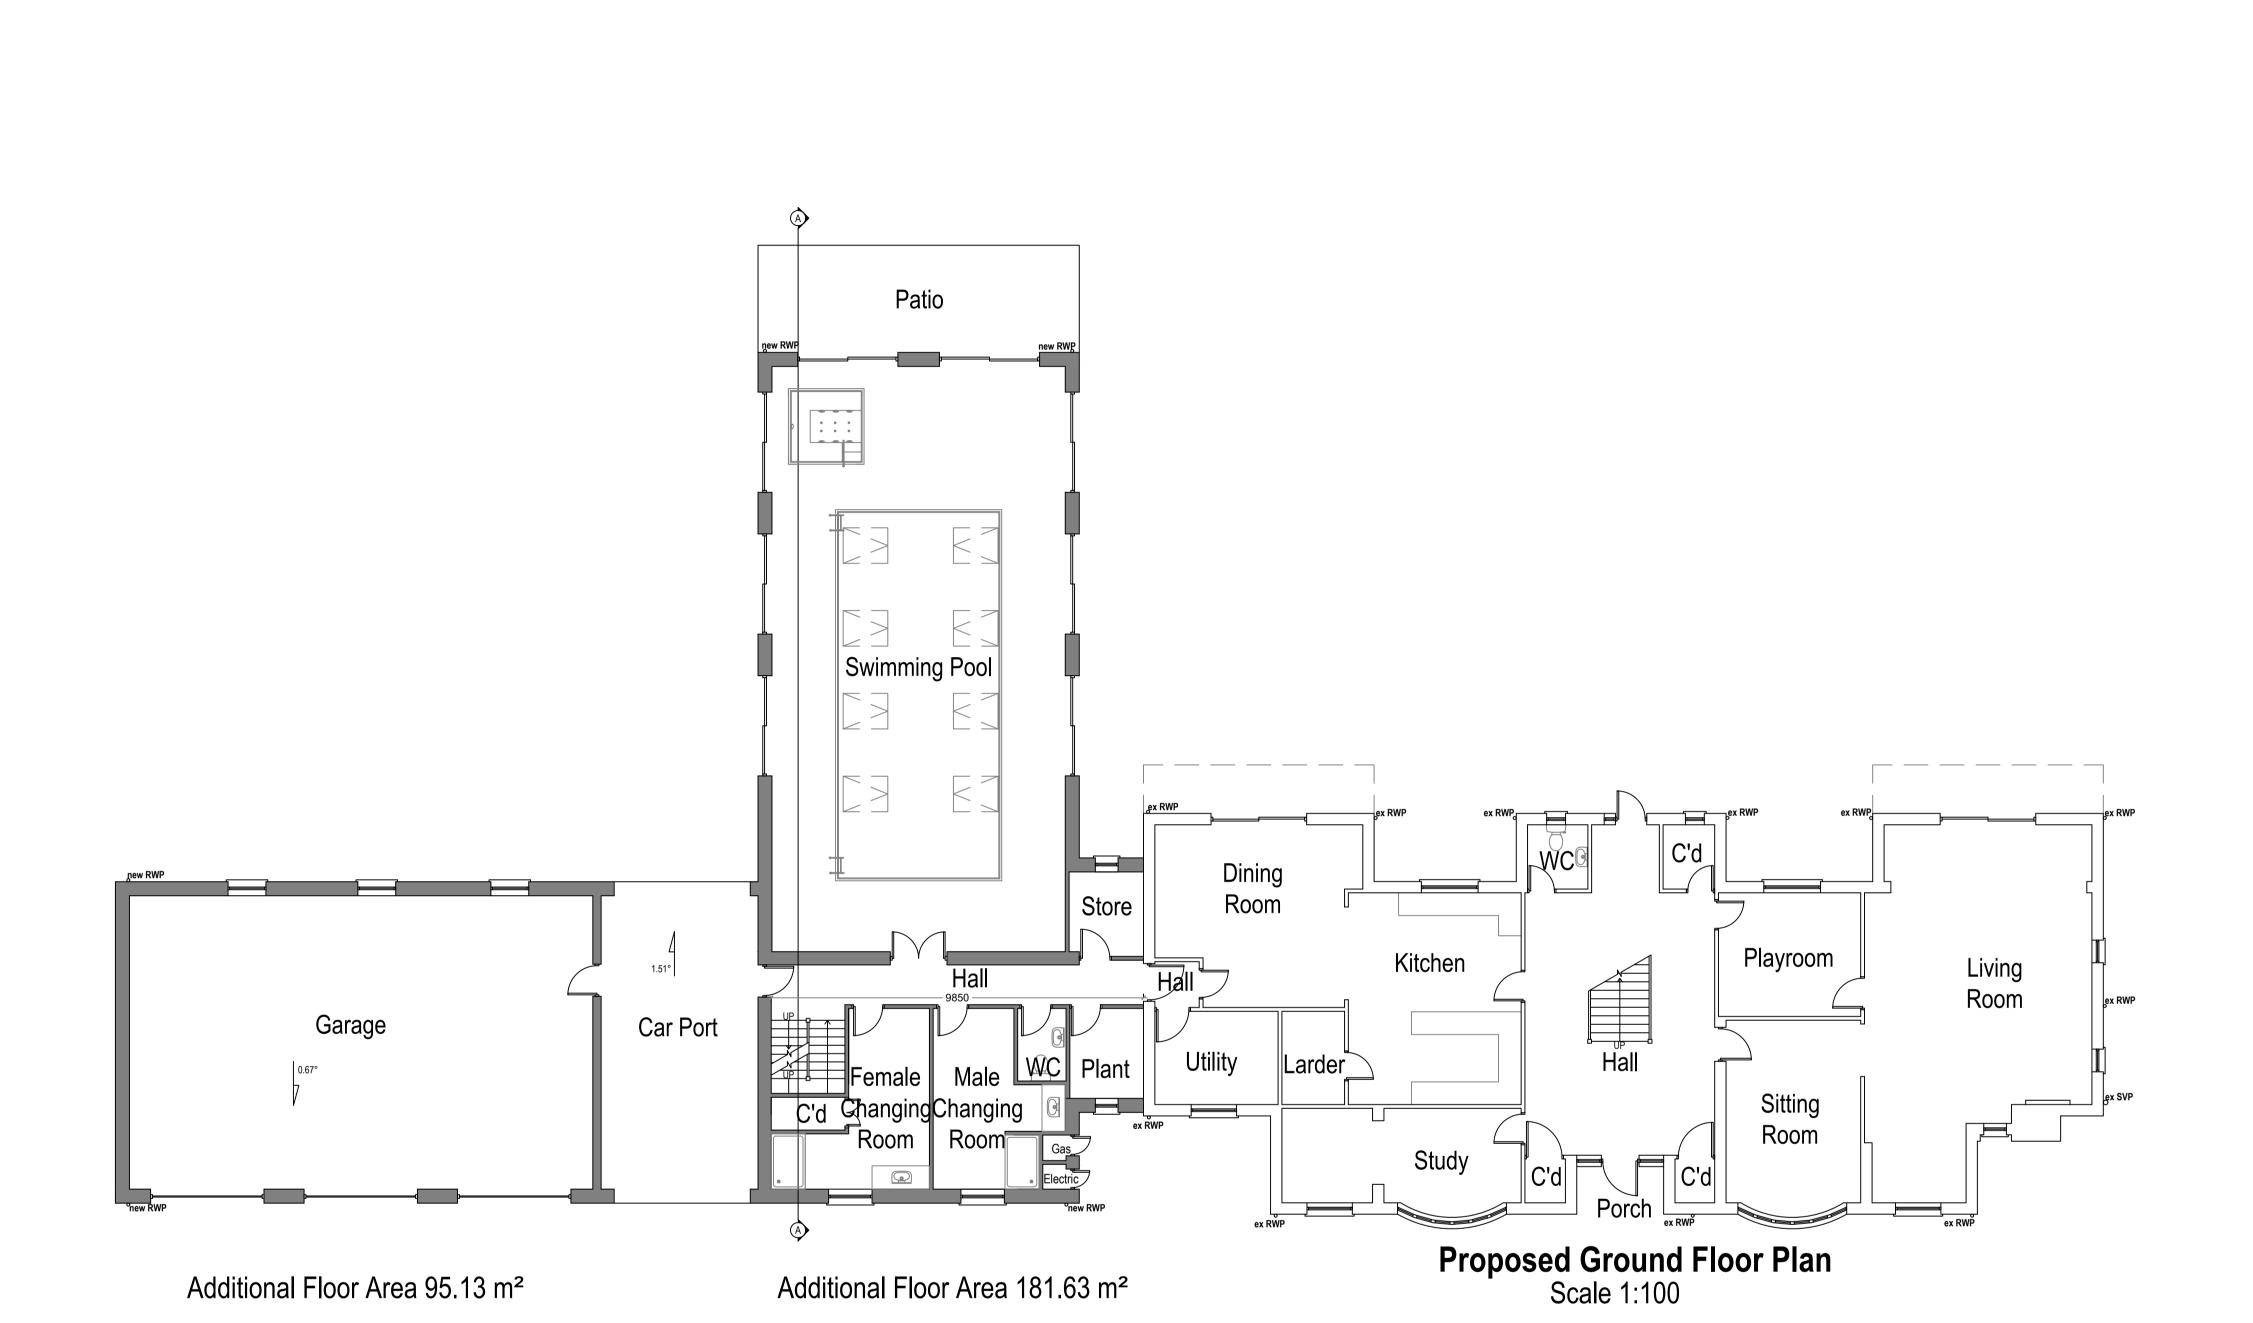

Symbol Key:

Demolished

|                                                          | Date                               |                                                           | 09.12.20                                                                                                | )22                                                                                                 |                                                                                                              |
|----------------------------------------------------------|------------------------------------|-----------------------------------------------------------|---------------------------------------------------------------------------------------------------------|-----------------------------------------------------------------------------------------------------|--------------------------------------------------------------------------------------------------------------|
| Lakeside, Newstead<br>Abbey Park, Nottingham<br>NG15 8GE | Sheet                              | 22-2378                                                   | D04                                                                                                     | REV 2                                                                                               |                                                                                                              |
|                                                          | Job                                | New Extension                                             |                                                                                                         |                                                                                                     |                                                                                                              |
|                                                          | Scale                              | As                                                        | Shown@                                                                                                  | )A1                                                                                                 |                                                                                                              |
| NT292032                                                 | Title                              |                                                           | As Show                                                                                                 | n                                                                                                   |                                                                                                              |
|                                                          | Abbey Park, Nottingham<br>NG15 8GE | Lakeside, Newstead Abbey Park, Nottingham NG15 8GE  Scale | Lakeside, Newstead Abbey Park, Nottingham NG15 8GE  Scale  AUT202022  Sheet 22-2378  Job New Scale  AST | Lakeside, Newstead Abbey Park, Nottingham NG15 8GE  Sheet 22-2378 D04  New Extens  Scale  As Shown@ | Lakeside, Newstead Abbey Park, Nottingham NG15 8GE  Sheet 22-2378 D04 REV 2  New Extension Scale As Shown@A1 |