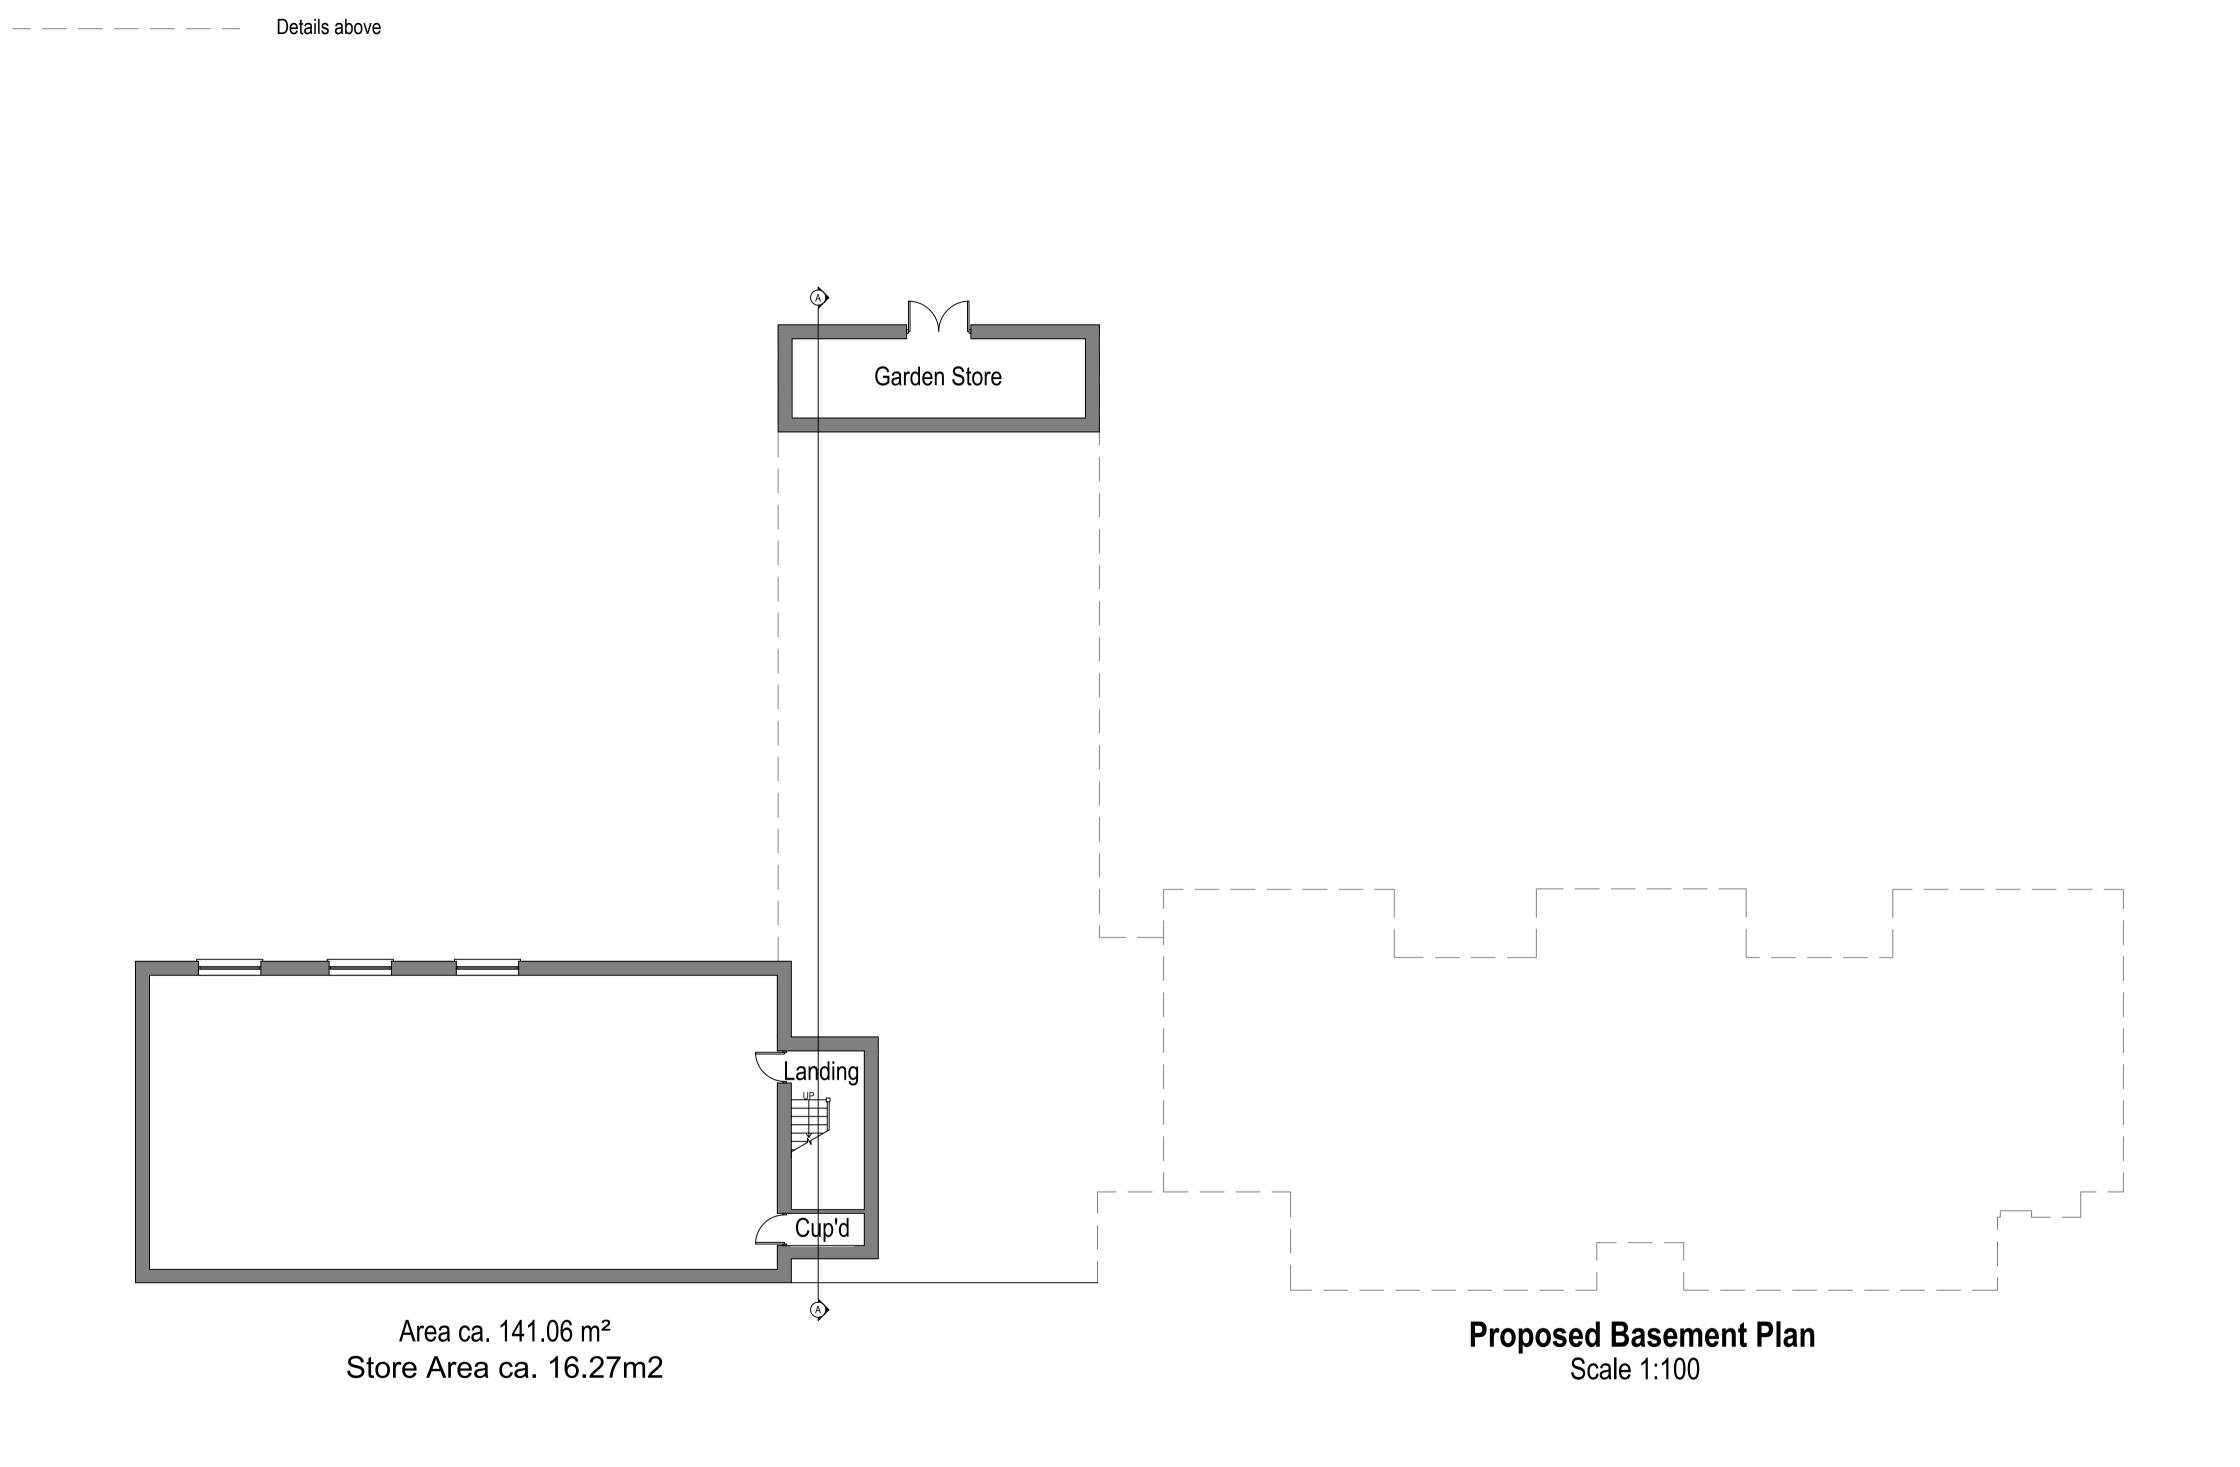

Area ca. 211.54 m²

| 74                                                                                                                        | 74 Cardiff Road, CF15 7QE ● Enquiries@ArkiPlan.co.uk |       |         |               |       |  |  |
|---------------------------------------------------------------------------------------------------------------------------|------------------------------------------------------|-------|---------|---------------|-------|--|--|
| Site Lakeside, Newstead Abbey Park, Nottingham NG15 8GE  Title Date 09.12.20 Sheet 22-2378 D03 New Extens Scale As Shown@ |                                                      | Date  |         | 09.12.2022    |       |  |  |
|                                                                                                                           | Lakeside, Newstead                                   | Sheet | 22-2378 | D03           | REV 2 |  |  |
|                                                                                                                           | Abbey Park, Nottingham                               | Job   | Ne      | New Extension |       |  |  |
|                                                                                                                           | )A1                                                  |       |         |               |       |  |  |
|                                                                                                                           | NT292032                                             | Title |         | As Show       | n     |  |  |