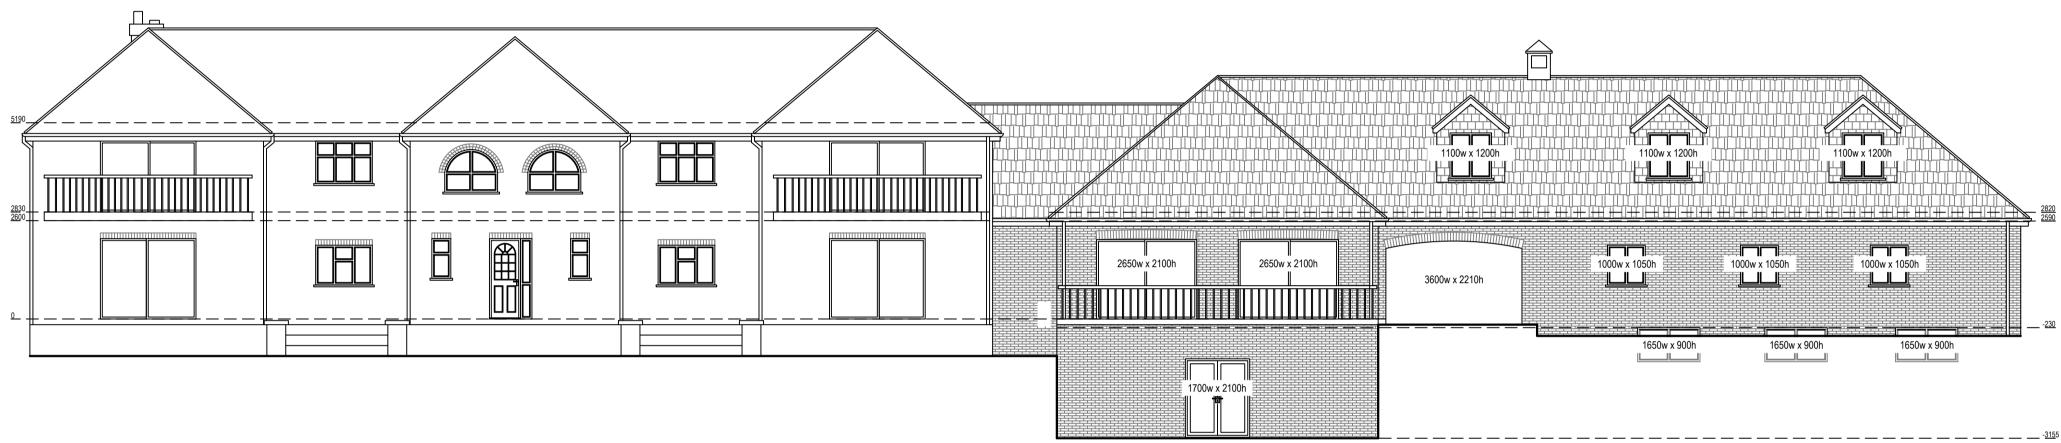

## Proposed Northeast Elevation Scale 1:100

### Proposed Southwest Elevation Scale 1:100

Proposed Northwest Elevation Scale 1:100

|                 | · •                                                      |       |               |             |       |  |
|-----------------|----------------------------------------------------------|-------|---------------|-------------|-------|--|
|                 |                                                          | Date  |               | )22         |       |  |
|                 | Lakeside, Newstead<br>Abbey Park, Nottingham<br>NG15 8GE | Sheet | 22-2378       | D10         | REV 2 |  |
| Site            |                                                          | Job   | New Extension |             |       |  |
|                 |                                                          | Scale | As            | As Shown@A1 |       |  |
| Title<br>Number | NT292032                                                 | Title |               | As Show     | n     |  |

Proposed Materials: Walls: Brick (to match existing) Walls: Tile (to match existing) Pitched roof: Tile (to match existing)