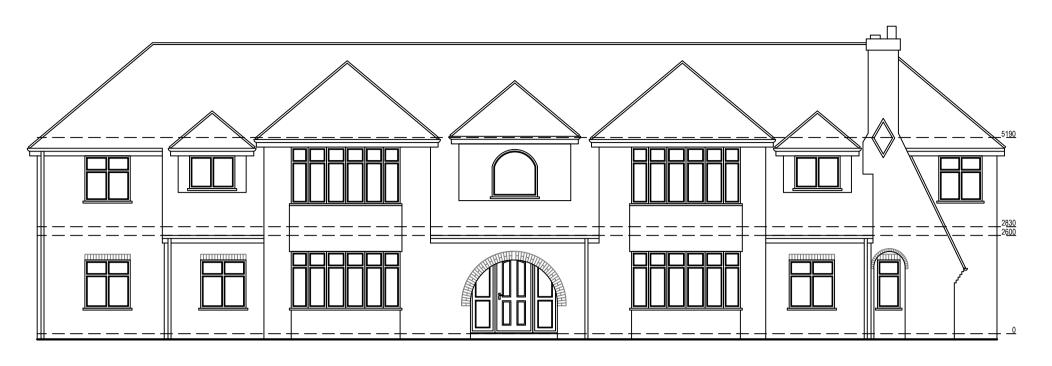

## Proposed Northeast Elevation Scale 1:100

Proposed Materials: Walls: Brick (to match existing) Walls: Tile (to match existing) Pitched roof: Tile (to match existing)