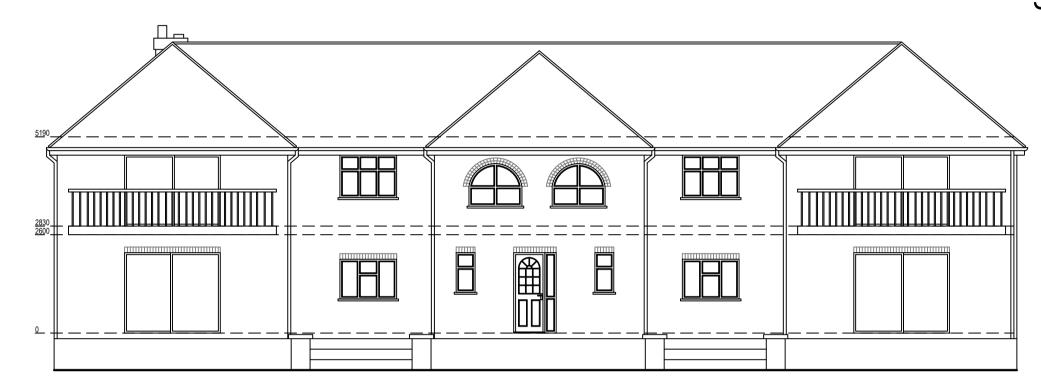

### Proposed Southwest Elevation Scale 1:100

Proposed Northwest Elevation Scale 1:100

|                 | · •                                                      |       |               |             |       |  |
|-----------------|----------------------------------------------------------|-------|---------------|-------------|-------|--|
|                 |                                                          | Date  |               | )22         |       |  |
|                 | Lakeside, Newstead<br>Abbey Park, Nottingham<br>NG15 8GE | Sheet | 22-2378       | D10         | REV 2 |  |
| Site            |                                                          | Job   | New Extension |             |       |  |
|                 |                                                          | Scale | As            | As Shown@A1 |       |  |
| Title<br>Number | NT292032                                                 | Title |               | As Show     | n     |  |

Proposed Materials: Walls: Brick (to match existing) Walls: Tile (to match existing) Pitched roof: Tile (to match existing)