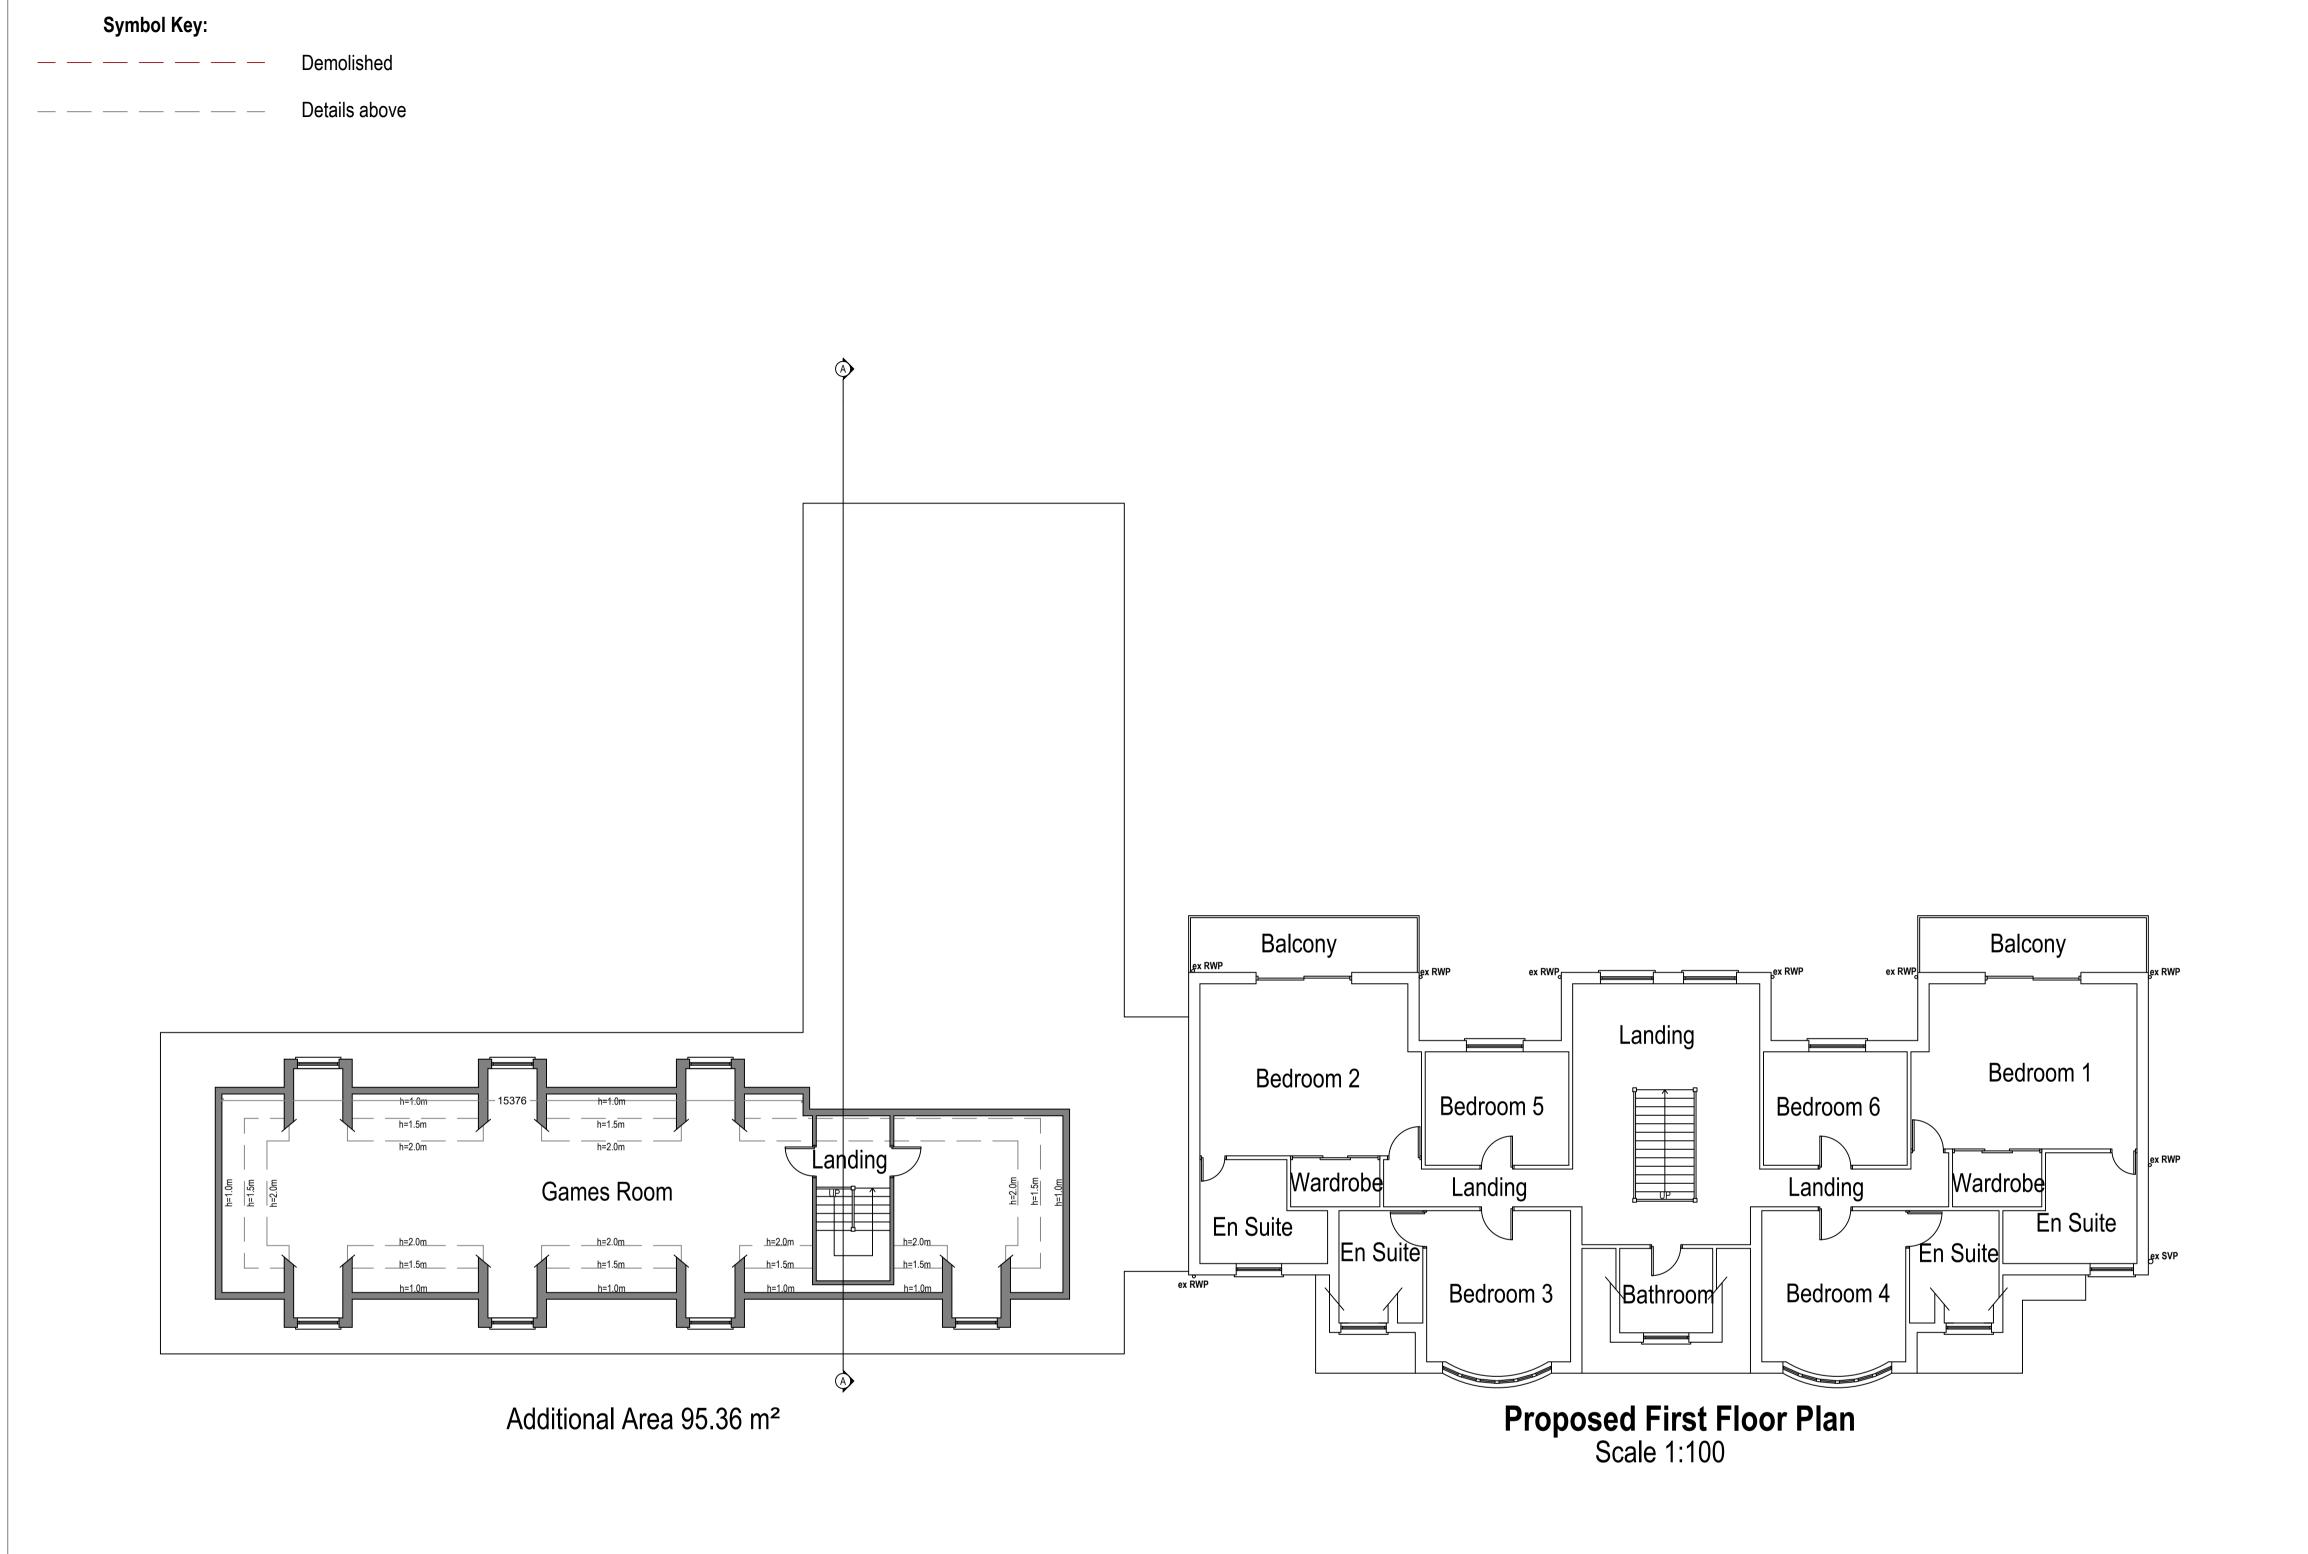

Symbol Key:

Demolished

|                                                          | Date                               |                                                           | 09.12.20                                                                                                | )22                                                                                                 |                                                                                                              |
|----------------------------------------------------------|------------------------------------|-----------------------------------------------------------|---------------------------------------------------------------------------------------------------------|-----------------------------------------------------------------------------------------------------|--------------------------------------------------------------------------------------------------------------|
| Lakeside, Newstead<br>Abbey Park, Nottingham<br>NG15 8GE | Sheet                              | 22-2378                                                   | D04                                                                                                     | REV 2                                                                                               |                                                                                                              |
|                                                          | Job                                | New Extension                                             |                                                                                                         |                                                                                                     |                                                                                                              |
|                                                          | Scale                              | As                                                        | Shown@                                                                                                  | )A1                                                                                                 |                                                                                                              |
| NT292032                                                 | Title                              |                                                           | As Show                                                                                                 | n                                                                                                   |                                                                                                              |
|                                                          | Abbey Park, Nottingham<br>NG15 8GE | Lakeside, Newstead Abbey Park, Nottingham NG15 8GE  Scale | Lakeside, Newstead Abbey Park, Nottingham NG15 8GE  Scale  AUT202022  Sheet 22-2378  Job New Scale  AST | Lakeside, Newstead Abbey Park, Nottingham NG15 8GE  Sheet 22-2378 D04  New Extens  Scale  As Shown@ | Lakeside, Newstead Abbey Park, Nottingham NG15 8GE  Sheet 22-2378 D04 REV 2  New Extension Scale As Shown@A1 |