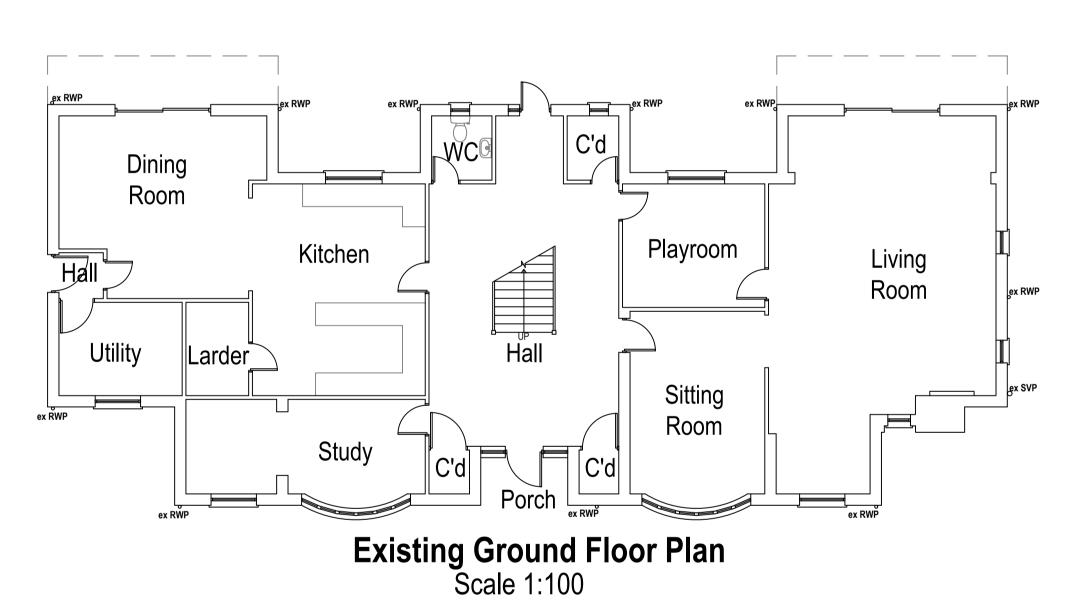

Symbol Key:

Demolished

|                 | 74 Cardin Road, Of 13 7 QL & Enquines@Arkii lan.co.uk    |                                                                                                                                                                         |               |         |       |  |  |  |
|-----------------|----------------------------------------------------------|-------------------------------------------------------------------------------------------------------------------------------------------------------------------------|---------------|---------|-------|--|--|--|
|                 | Lakeside, Newstead<br>Abbey Park, Nottingham<br>NG15 8GE | Date                                                                                                                                                                    | 09.12.2022    |         |       |  |  |  |
| Site            |                                                          | Sheet                                                                                                                                                                   | 22-2378       | D02     | REV 2 |  |  |  |
|                 |                                                          | Job                                                                                                                                                                     | New Extension |         |       |  |  |  |
|                 |                                                          | Date         09.12.2022           Sheet         22-2378         D02         REV 2           ngham         Job         New Extension           Scale         As Shown@A1 | )A1           |         |       |  |  |  |
| Title<br>Number | NT292032                                                 | Title                                                                                                                                                                   |               | As Show | n     |  |  |  |