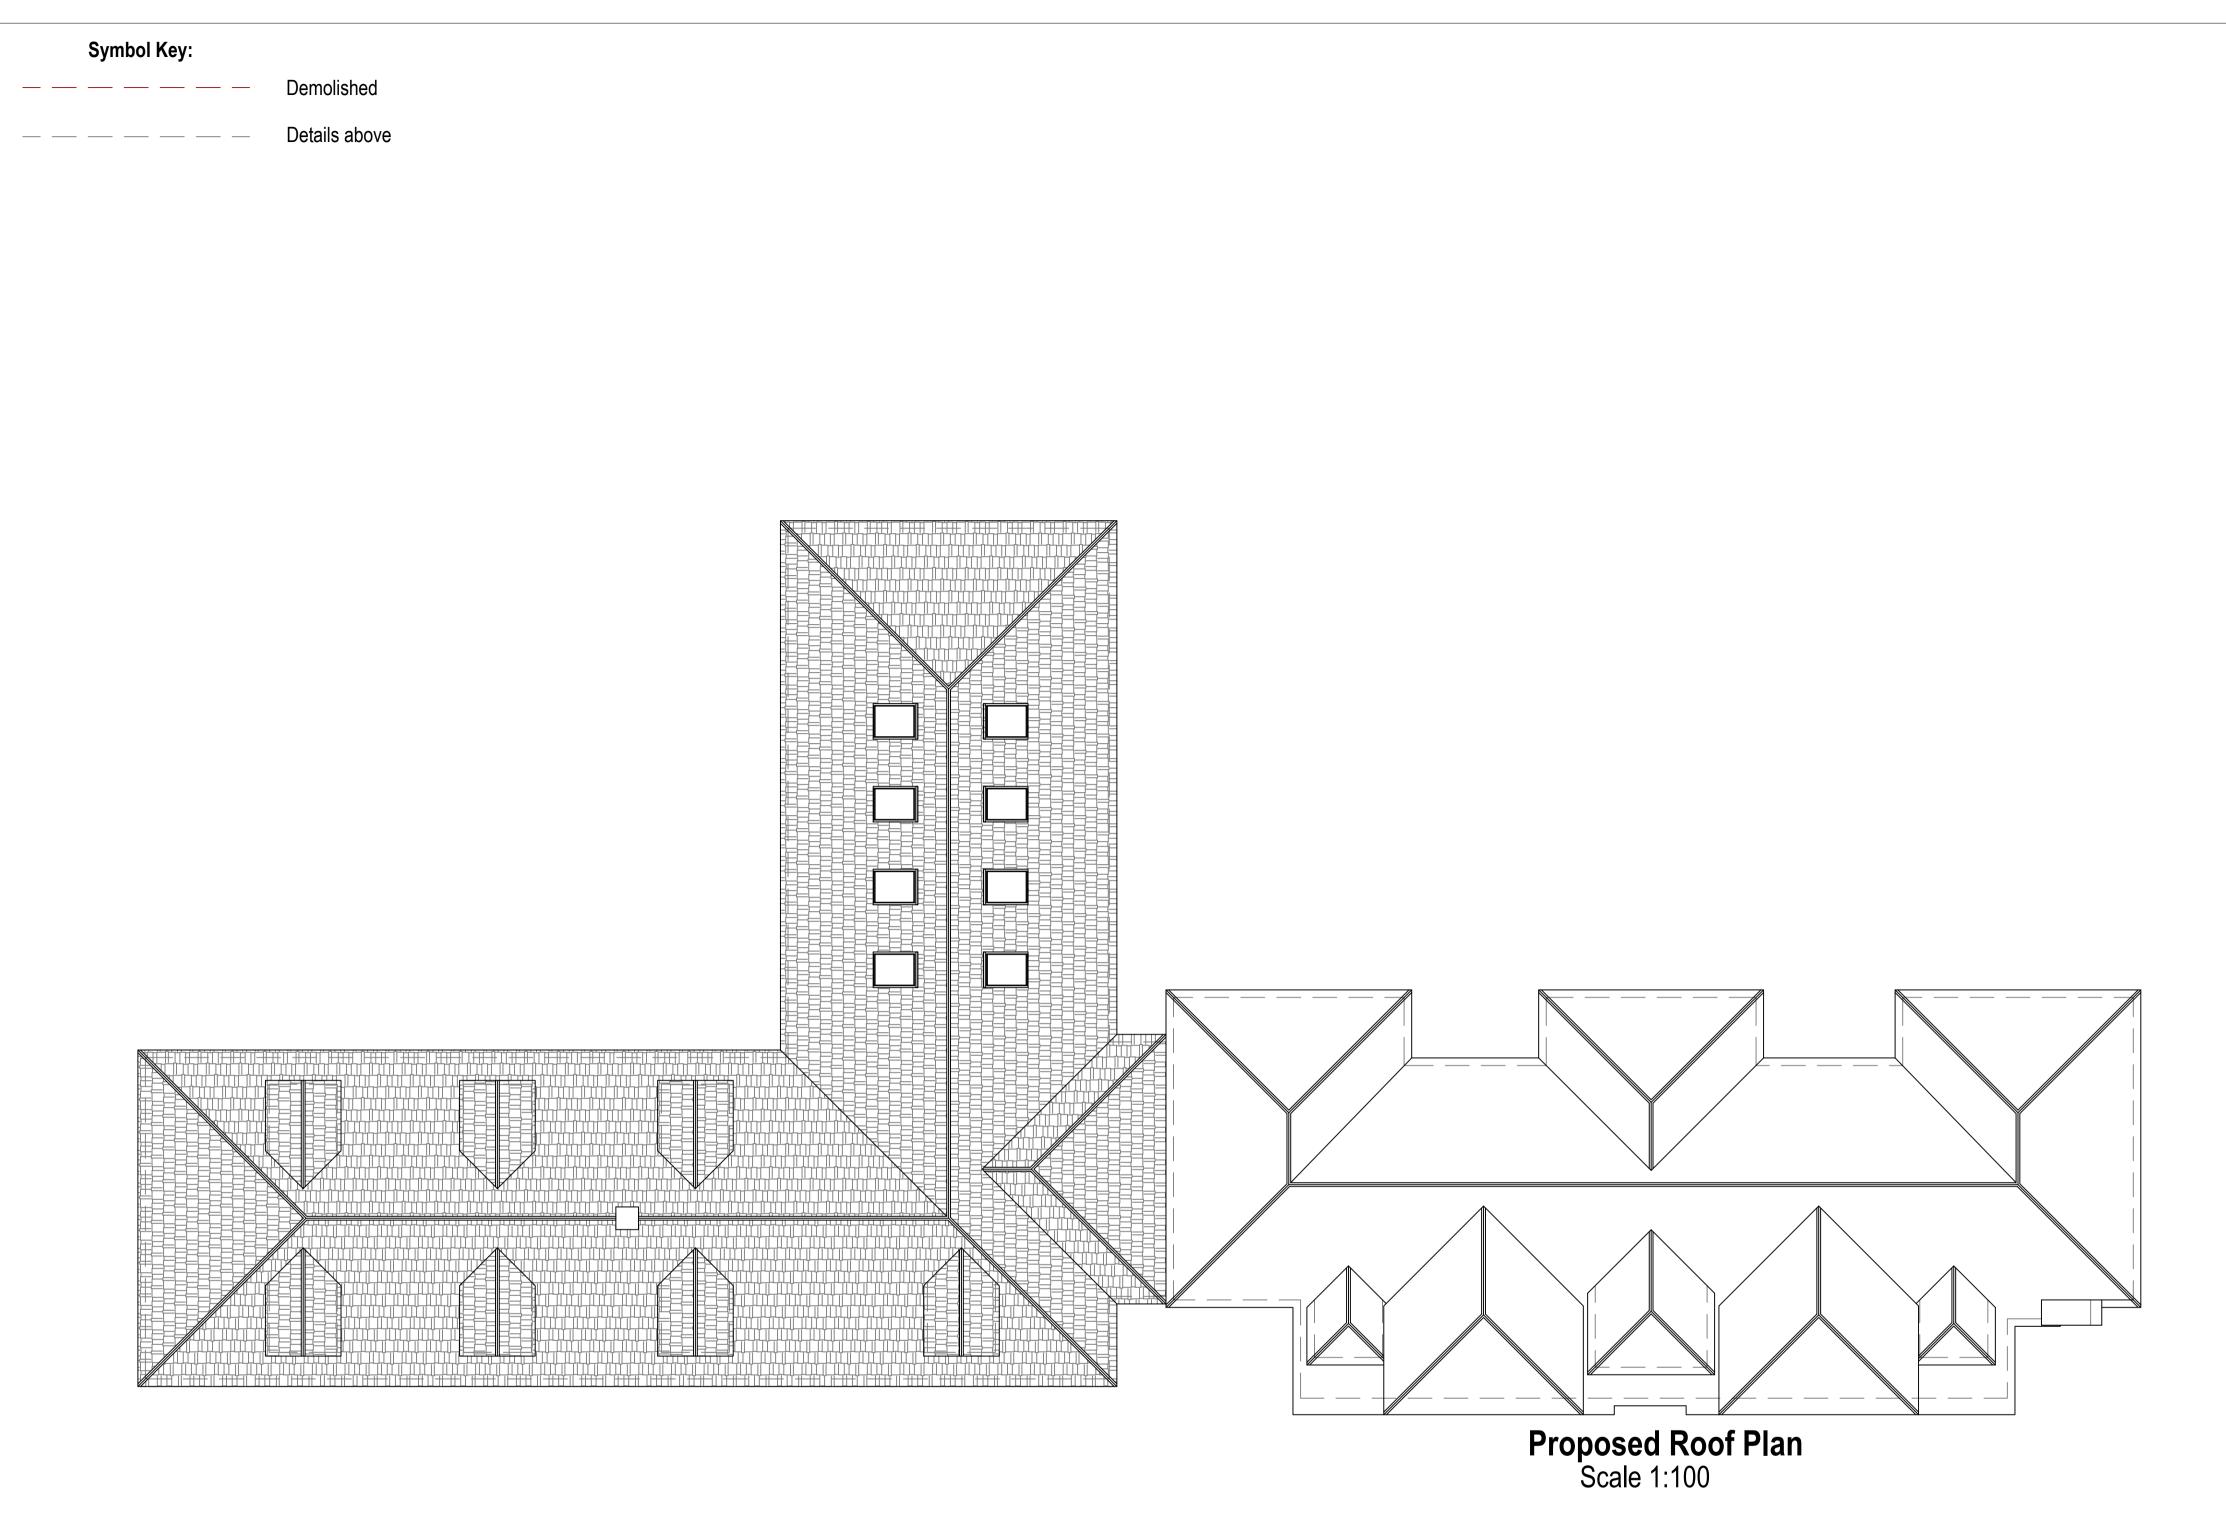

| , ,             | 7 + Odram Roda, Of 10 7 QE - Enquines@/ than lan.oo.ak   |       |               |                         |       |  |
|-----------------|----------------------------------------------------------|-------|---------------|-------------------------|-------|--|
|                 |                                                          | Date  |               | 09.12.2022              |       |  |
| Site            | Lakeside, Newstead<br>Abbey Park, Nottingham<br>NG15 8GE | Sheet | 22-2378       | D06                     | REV 2 |  |
|                 |                                                          | Job   | New Extension |                         |       |  |
|                 |                                                          | Scale | A             | 09.12.2022<br>D06 REV 2 | )A1   |  |
| Title<br>Number | NT292032                                                 | Title |               | As Show                 | n     |  |