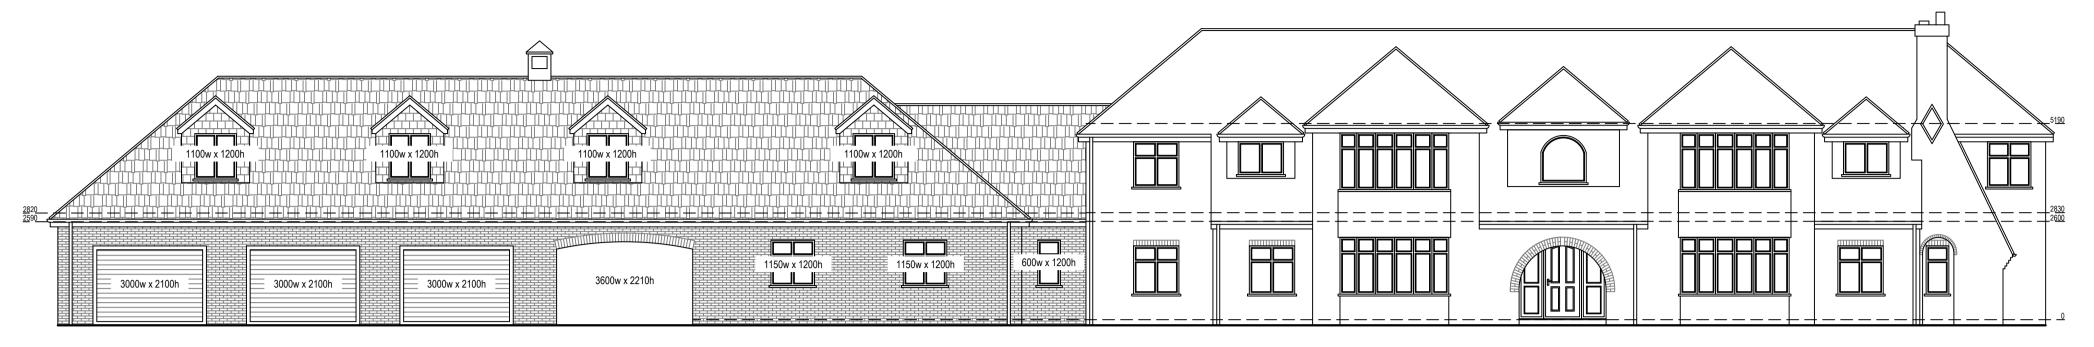

#### Existing Northeast Elevation Scale 1:100

Proposed Materials: Walls: Brick (to match existing) Walls: Tile (to match existing) Pitched roof: Tile (to match existing)