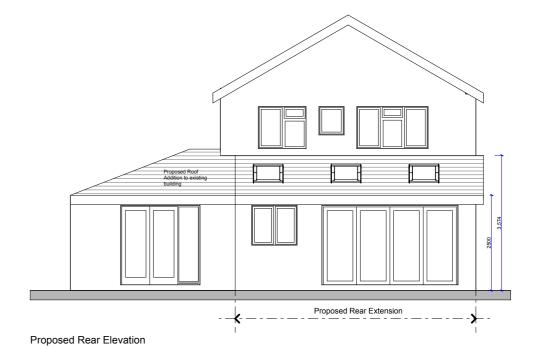

Proposed Side Elevation facing no. 10

Proposed Side Elevation facing no. 14

| Revisions |  |  |
|-----------|--|--|
|           |  |  |
|           |  |  |
|           |  |  |
|           |  |  |

| acmarchitects Itd.                                |                         |  |  |  |  |
|---------------------------------------------------|-------------------------|--|--|--|--|
| 3 Ash Road, Ashurst, Southampton, Hants, S040 7AT |                         |  |  |  |  |
| T 023 8029 2751                                   | E alan.acmltd@gmail.com |  |  |  |  |
|                                                   |                         |  |  |  |  |