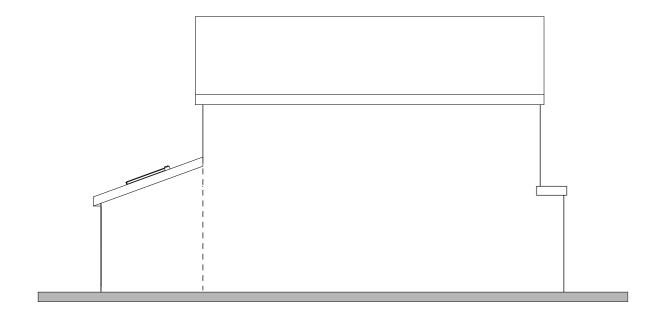

Proposed Side Elevation facing no. 10

Proposed Side Elevation facing no. 14

| Revisions |  |  |
|-----------|--|--|
|           |  |  |
|           |  |  |
|           |  |  |
|           |  |  |

| acmarchitects Itd.                                |                         |  |  |  |  |
|---------------------------------------------------|-------------------------|--|--|--|--|
| 3 Ash Road, Ashurst, Southampton, Hants, S040 7AT |                         |  |  |  |  |
| T 023 8029 2751                                   | E alan.acmltd@gmail.com |  |  |  |  |
|                                                   |                         |  |  |  |  |