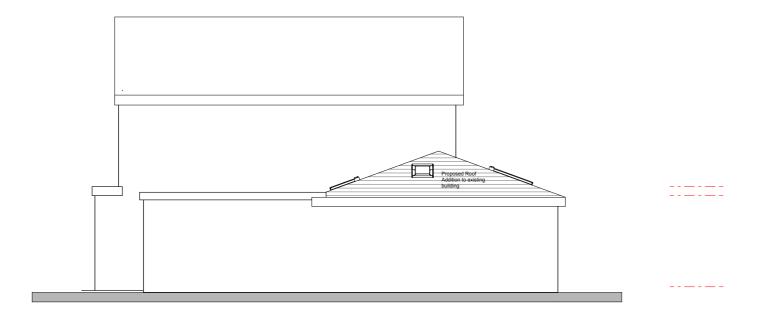

Proposed Side Elevation facing no. 10

Proposed Side Elevation facing no. 14

| Revisions |  |  |
|-----------|--|--|
|           |  |  |
|           |  |  |
|           |  |  |
|           |  |  |

| acmarchitects Itd.                                |                         |  |  |  |  |
|---------------------------------------------------|-------------------------|--|--|--|--|
| 3 Ash Road, Ashurst, Southampton, Hants, S040 7AT |                         |  |  |  |  |
| T 023 8029 2751                                   | E alan.acmltd@gmail.com |  |  |  |  |
|                                                   |                         |  |  |  |  |