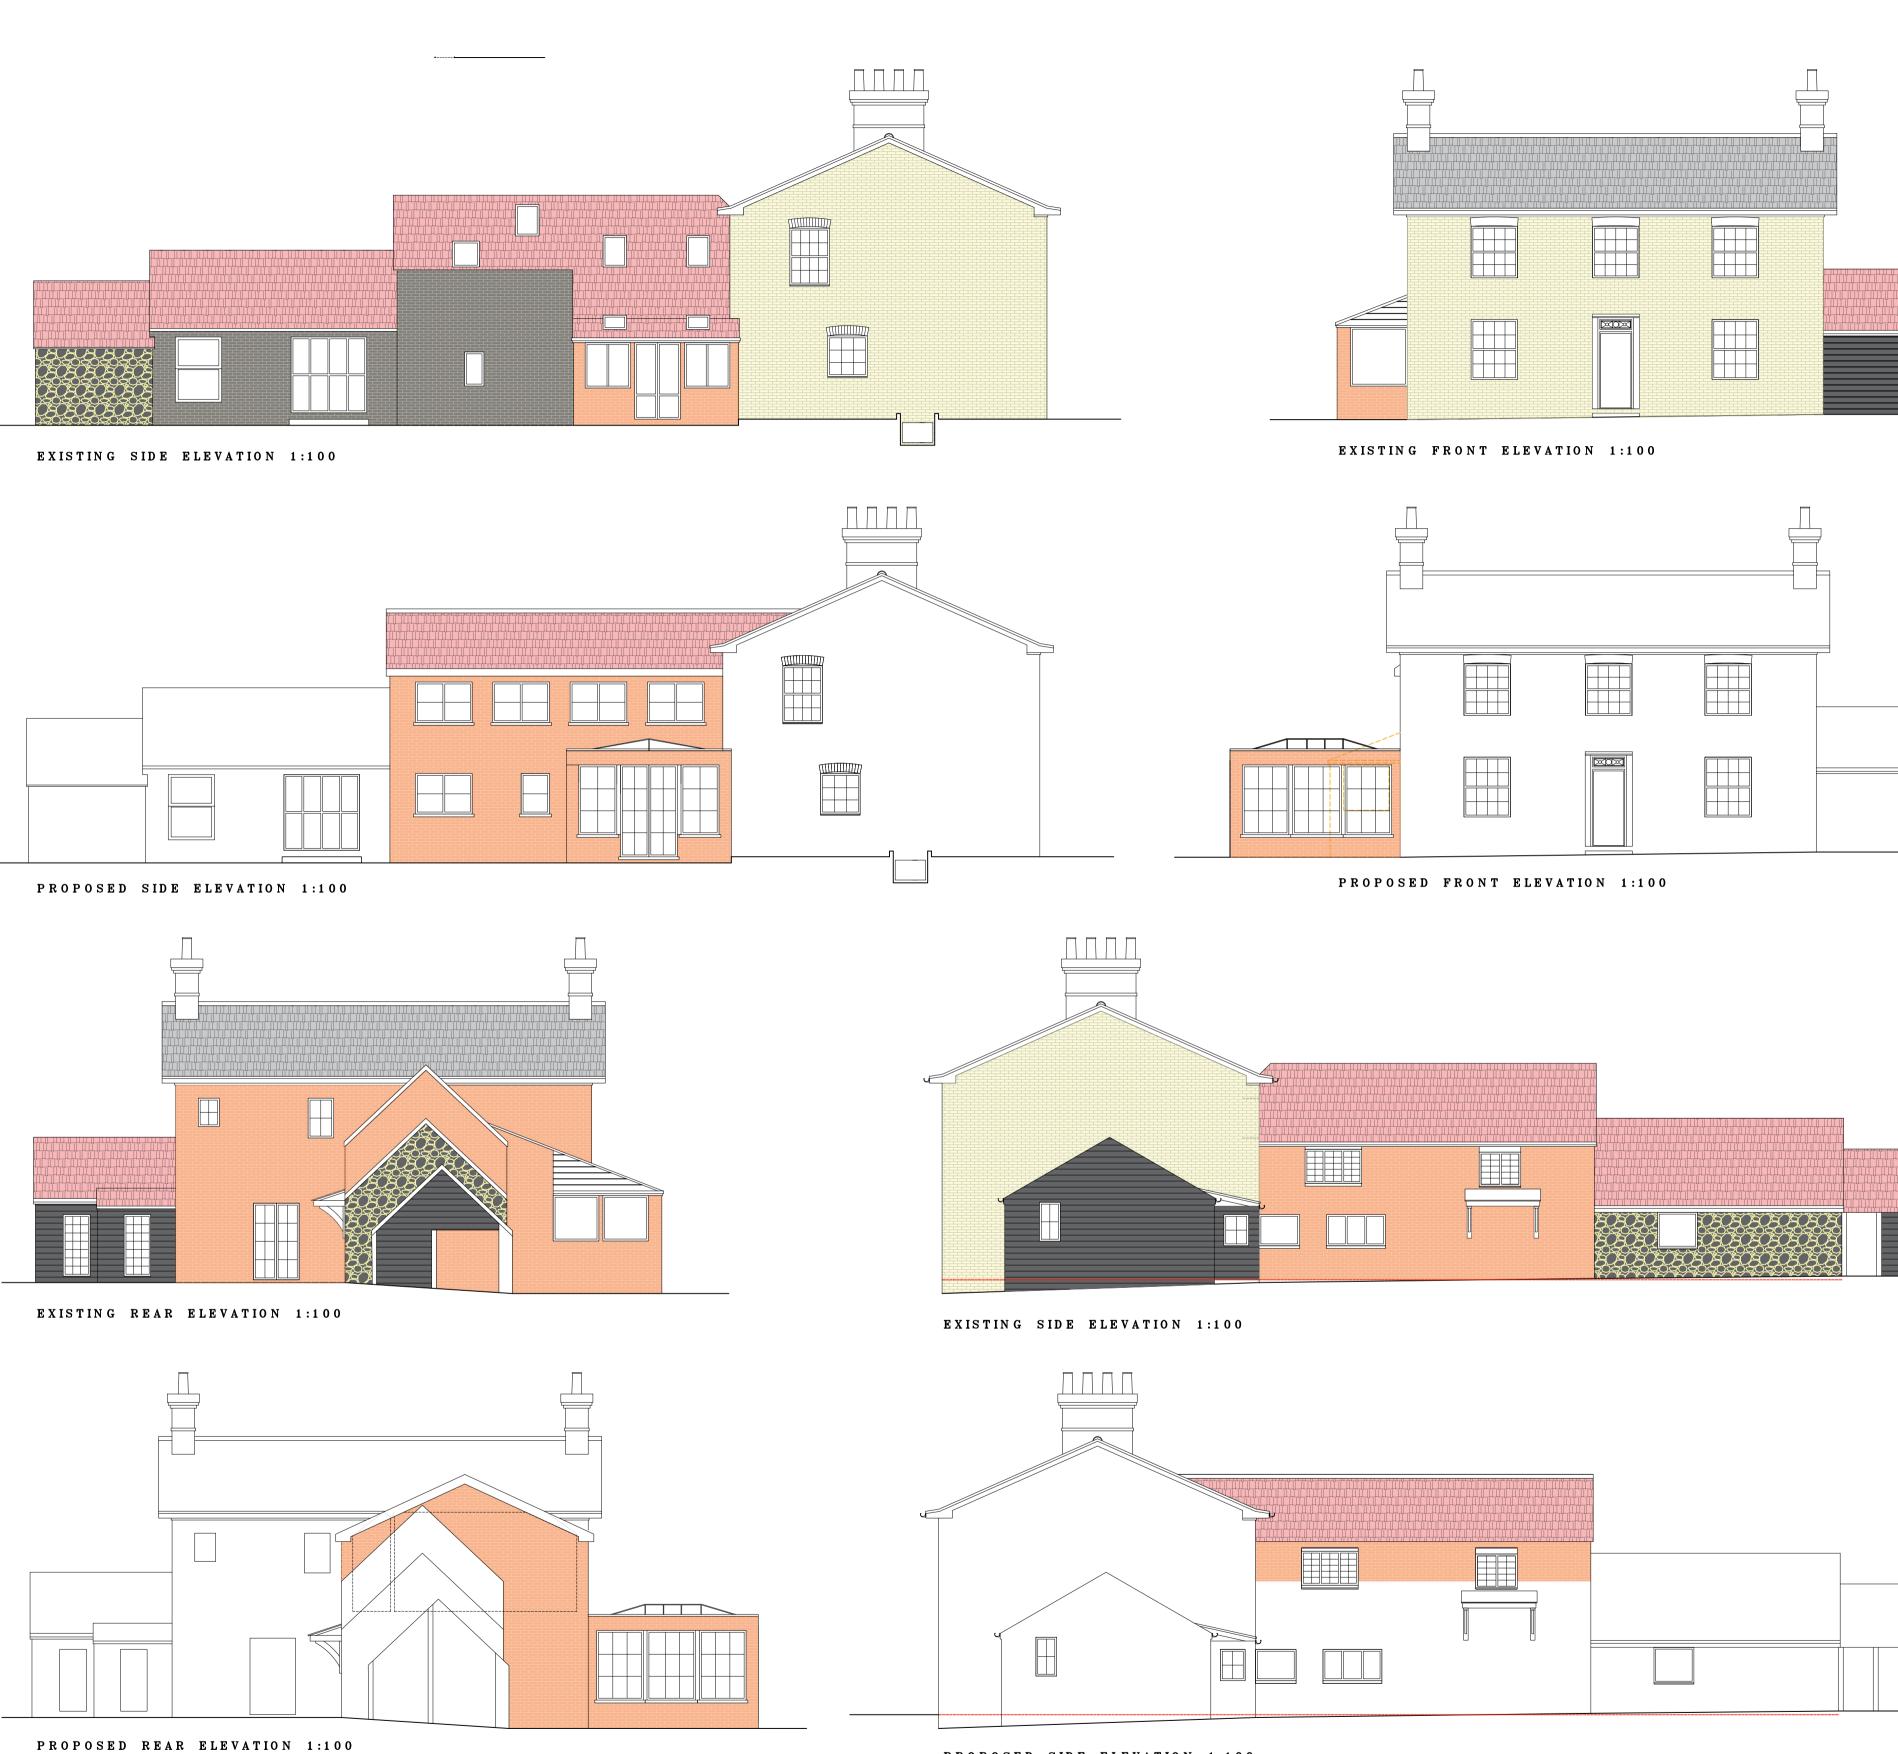

SCALE 1:100 0 1 2 3 4 5 6 7 8 9 10 [m] 

PROPOSED SIDE ELEVATION 1:100

THIS DRAWING SHOULD BE READ IN CONJUNCTION WITH ALL OTHER DOCUMENTS RELATING TO THE WORKS. DO NOT SCALE FROM THE DRAWING FOR CONSTRUCTION OR DESIGN PURPOSES.

| PROJECT<br>Side and rear extension                                        |          |               |        |  |
|---------------------------------------------------------------------------|----------|---------------|--------|--|
|                                                                           |          |               |        |  |
| Existing and proposed elevations                                          |          |               |        |  |
| DRAWING NO. LB-0309-PL01-02-A                                             |          |               |        |  |
| DATE                                                                      | 24/01/   | 24/01/2023    |        |  |
| SCALE                                                                     | as state | as state @ A1 |        |  |
| CLIENT                                                                    |          |               |        |  |
| Fountain House Stoke Hammond                                              |          |               |        |  |
| Milton Keynes MK17 9BP                                                    |          |               |        |  |
| REVISION                                                                  | А        | SHEET         | 1 of 2 |  |
| LEE BUTLER MRICS.FASI.FCIOB                                               |          |               |        |  |
| INCORPORATED BUILDING SURVEYOR<br>PLANNING SUPERVISOR & DESIGN CONSULTANT |          |               |        |  |
| The Old Coach Ho<br>3 Villa Gardens                                       | ouse     |               | SO     |  |