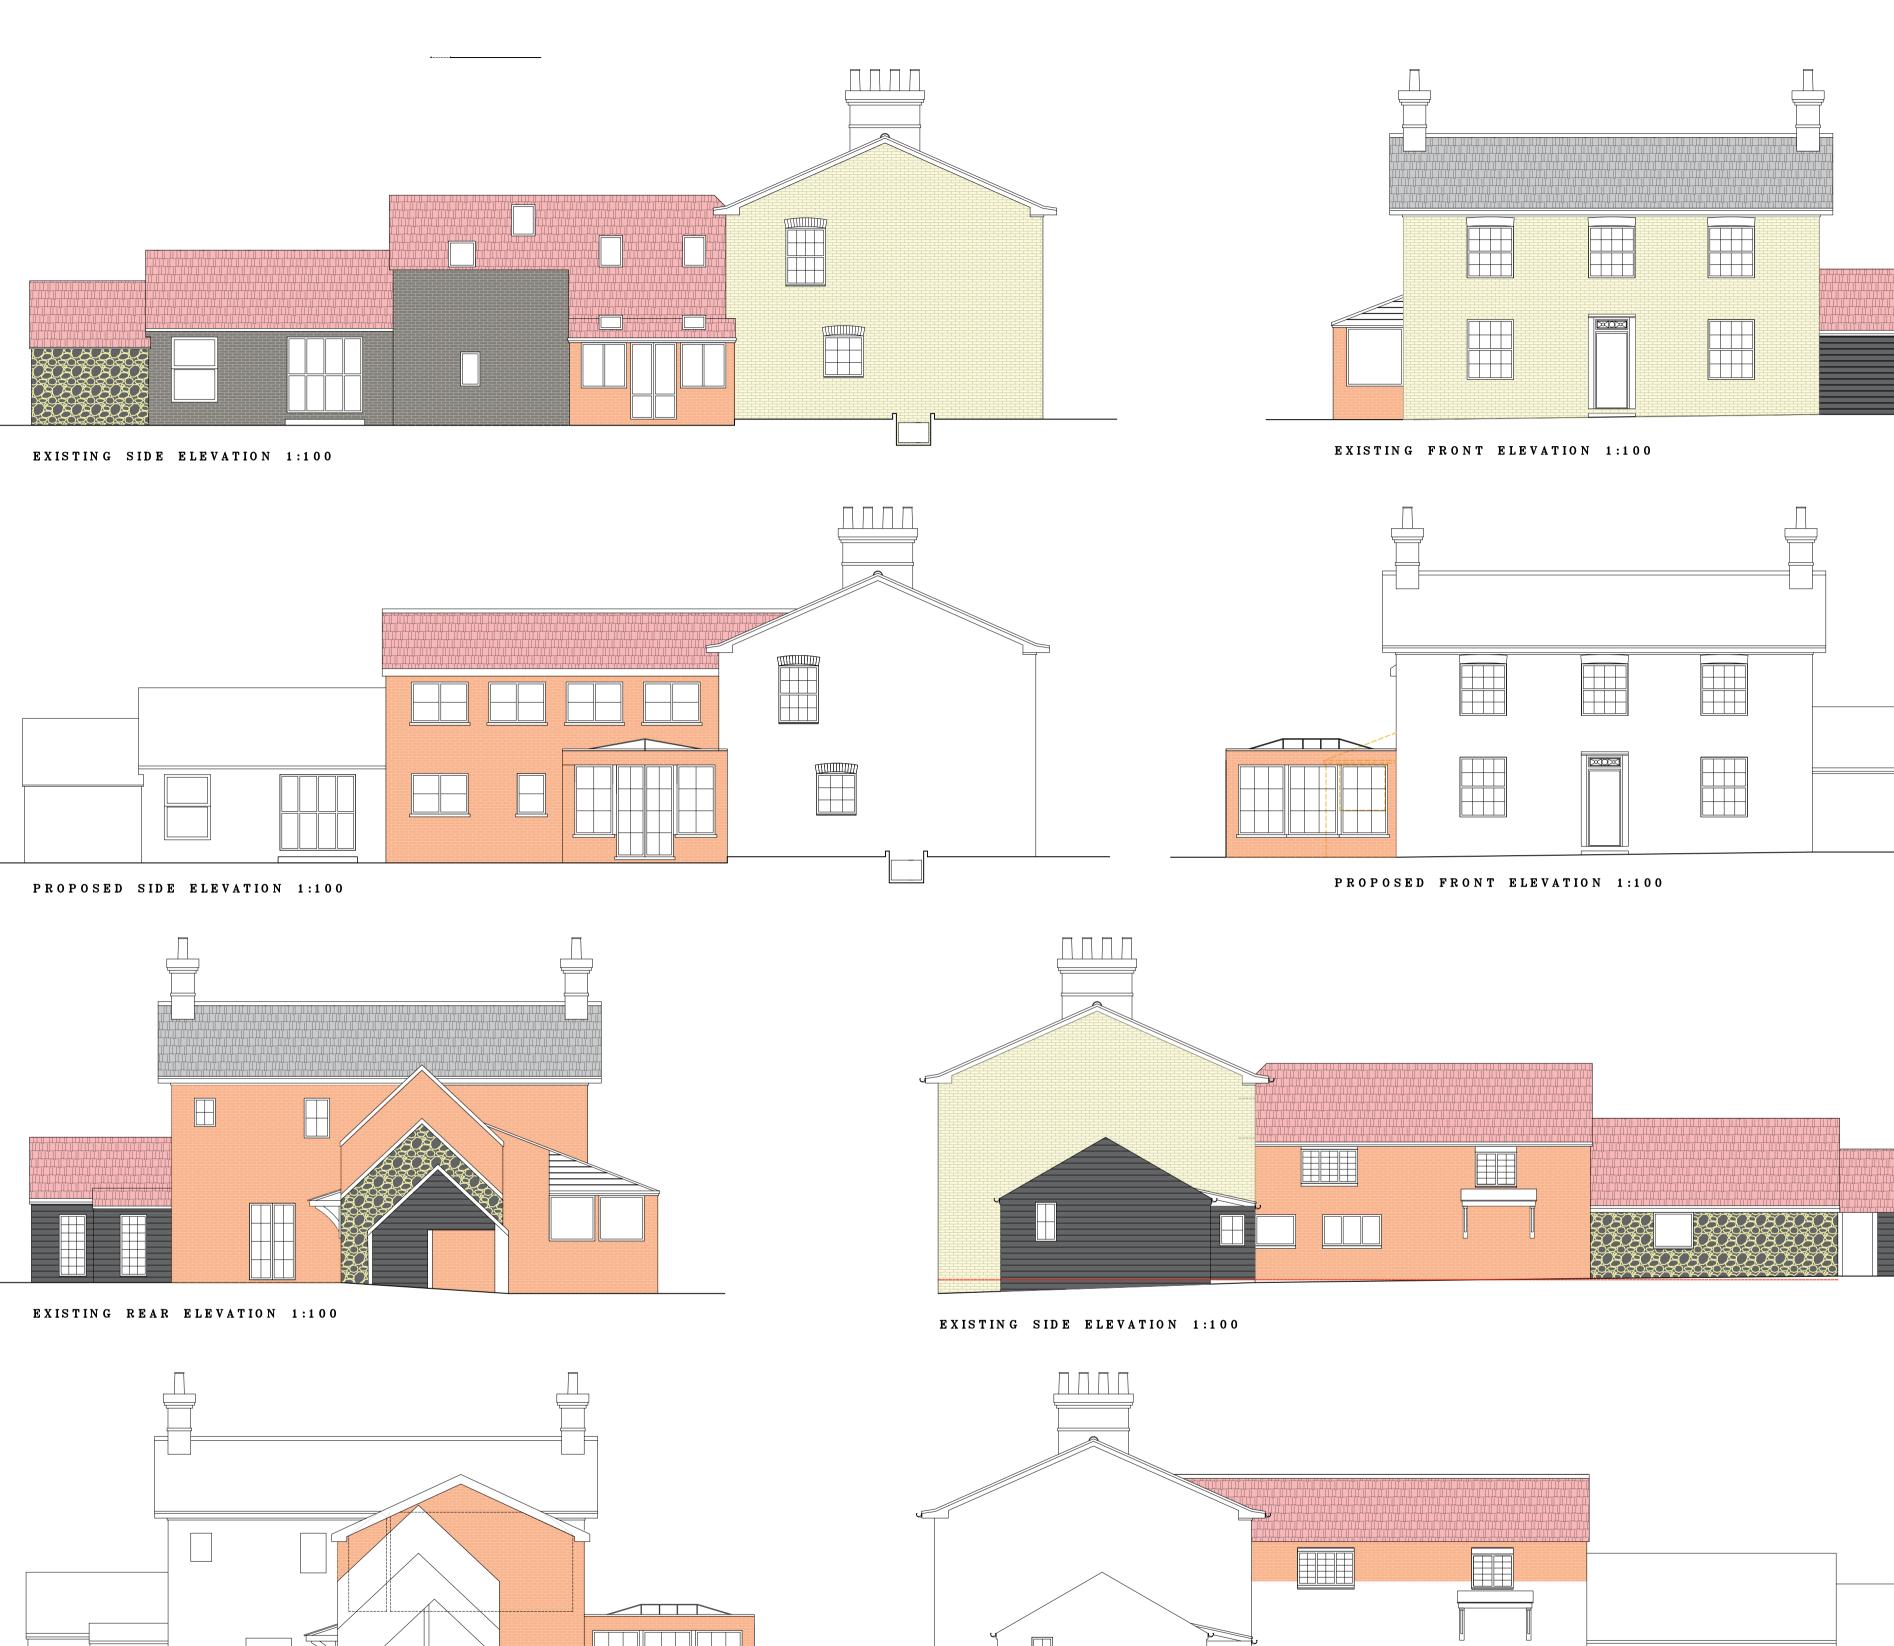

THIS DRAWING SHOULD BE READ IN CONJUNCTION WITH ALL OTHER DOCUMENTS RELATING TO THE WORKS. DO NOT SCALE FROM THE DRAWING FOR CONSTRUCTION OR DESIGN PURPOSES.

| PROJECT<br>Side and rear extension                                        |          |               |        |  |
|---------------------------------------------------------------------------|----------|---------------|--------|--|
|                                                                           |          |               |        |  |
| Existing and proposed elevations                                          |          |               |        |  |
| DRAWING NO. LB-0309-PL01-02-A                                             |          |               |        |  |
| DATE                                                                      | 24/01/   | 24/01/2023    |        |  |
| SCALE                                                                     | as state | as state @ A1 |        |  |
| CLIENT                                                                    |          |               |        |  |
| Fountain House Stoke Hammond                                              |          |               |        |  |
| Milton Keynes MK17 9BP                                                    |          |               |        |  |
| REVISION                                                                  | А        | SHEET         | 1 of 2 |  |
| LEE BUTLER MRICS.FASI.FCIOB                                               |          |               |        |  |
| INCORPORATED BUILDING SURVEYOR<br>PLANNING SUPERVISOR & DESIGN CONSULTANT |          |               |        |  |
| The Old Coach Ho<br>3 Villa Gardens                                       | ouse     |               | SO     |  |