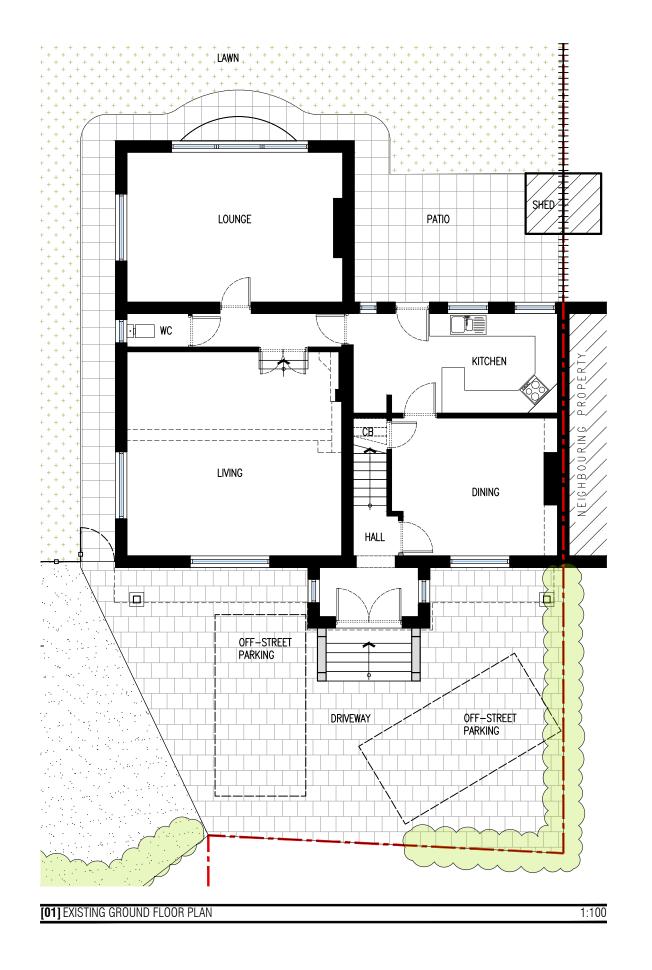

P: 67 Daisy Drive, Hatfield, Herts. AL10 9FR T: 07739 353248

E: les@argento-ds.co.uk

Proposed Alterations At: 1 Temple Lane, Tonwell, Ware. SG12 0HP

Ware. SG12 0HP 1:100
EXISTING GF + 1F PLANS Jan '2

PLANNING