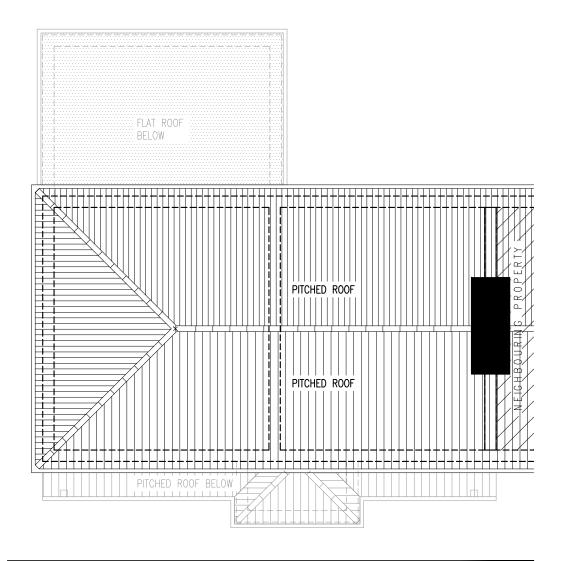

| [01] EXISTING / PROPOSED ROOF PLAN |  |
|------------------------------------|--|
|------------------------------------|--|

Scale 1:100 0 1 2.5

this drawing is the property of ARGENTO DESIGN STUDIO and is issued on the condition that it is not reproduced, disclosed or copied to any unauthorised person in whole or part without prior written consent.

P: 67 Daisy Drive, Hatfield, Herts. AL10 9FR
T: 07739 353248
E: les@argento-ds.co.uk

1:100

Proposed Alterations At: 1 Temple Lane, Tonwell, Ware. SG12 0HP

**EXISTING / PROPOSED ROOF PLAN** 