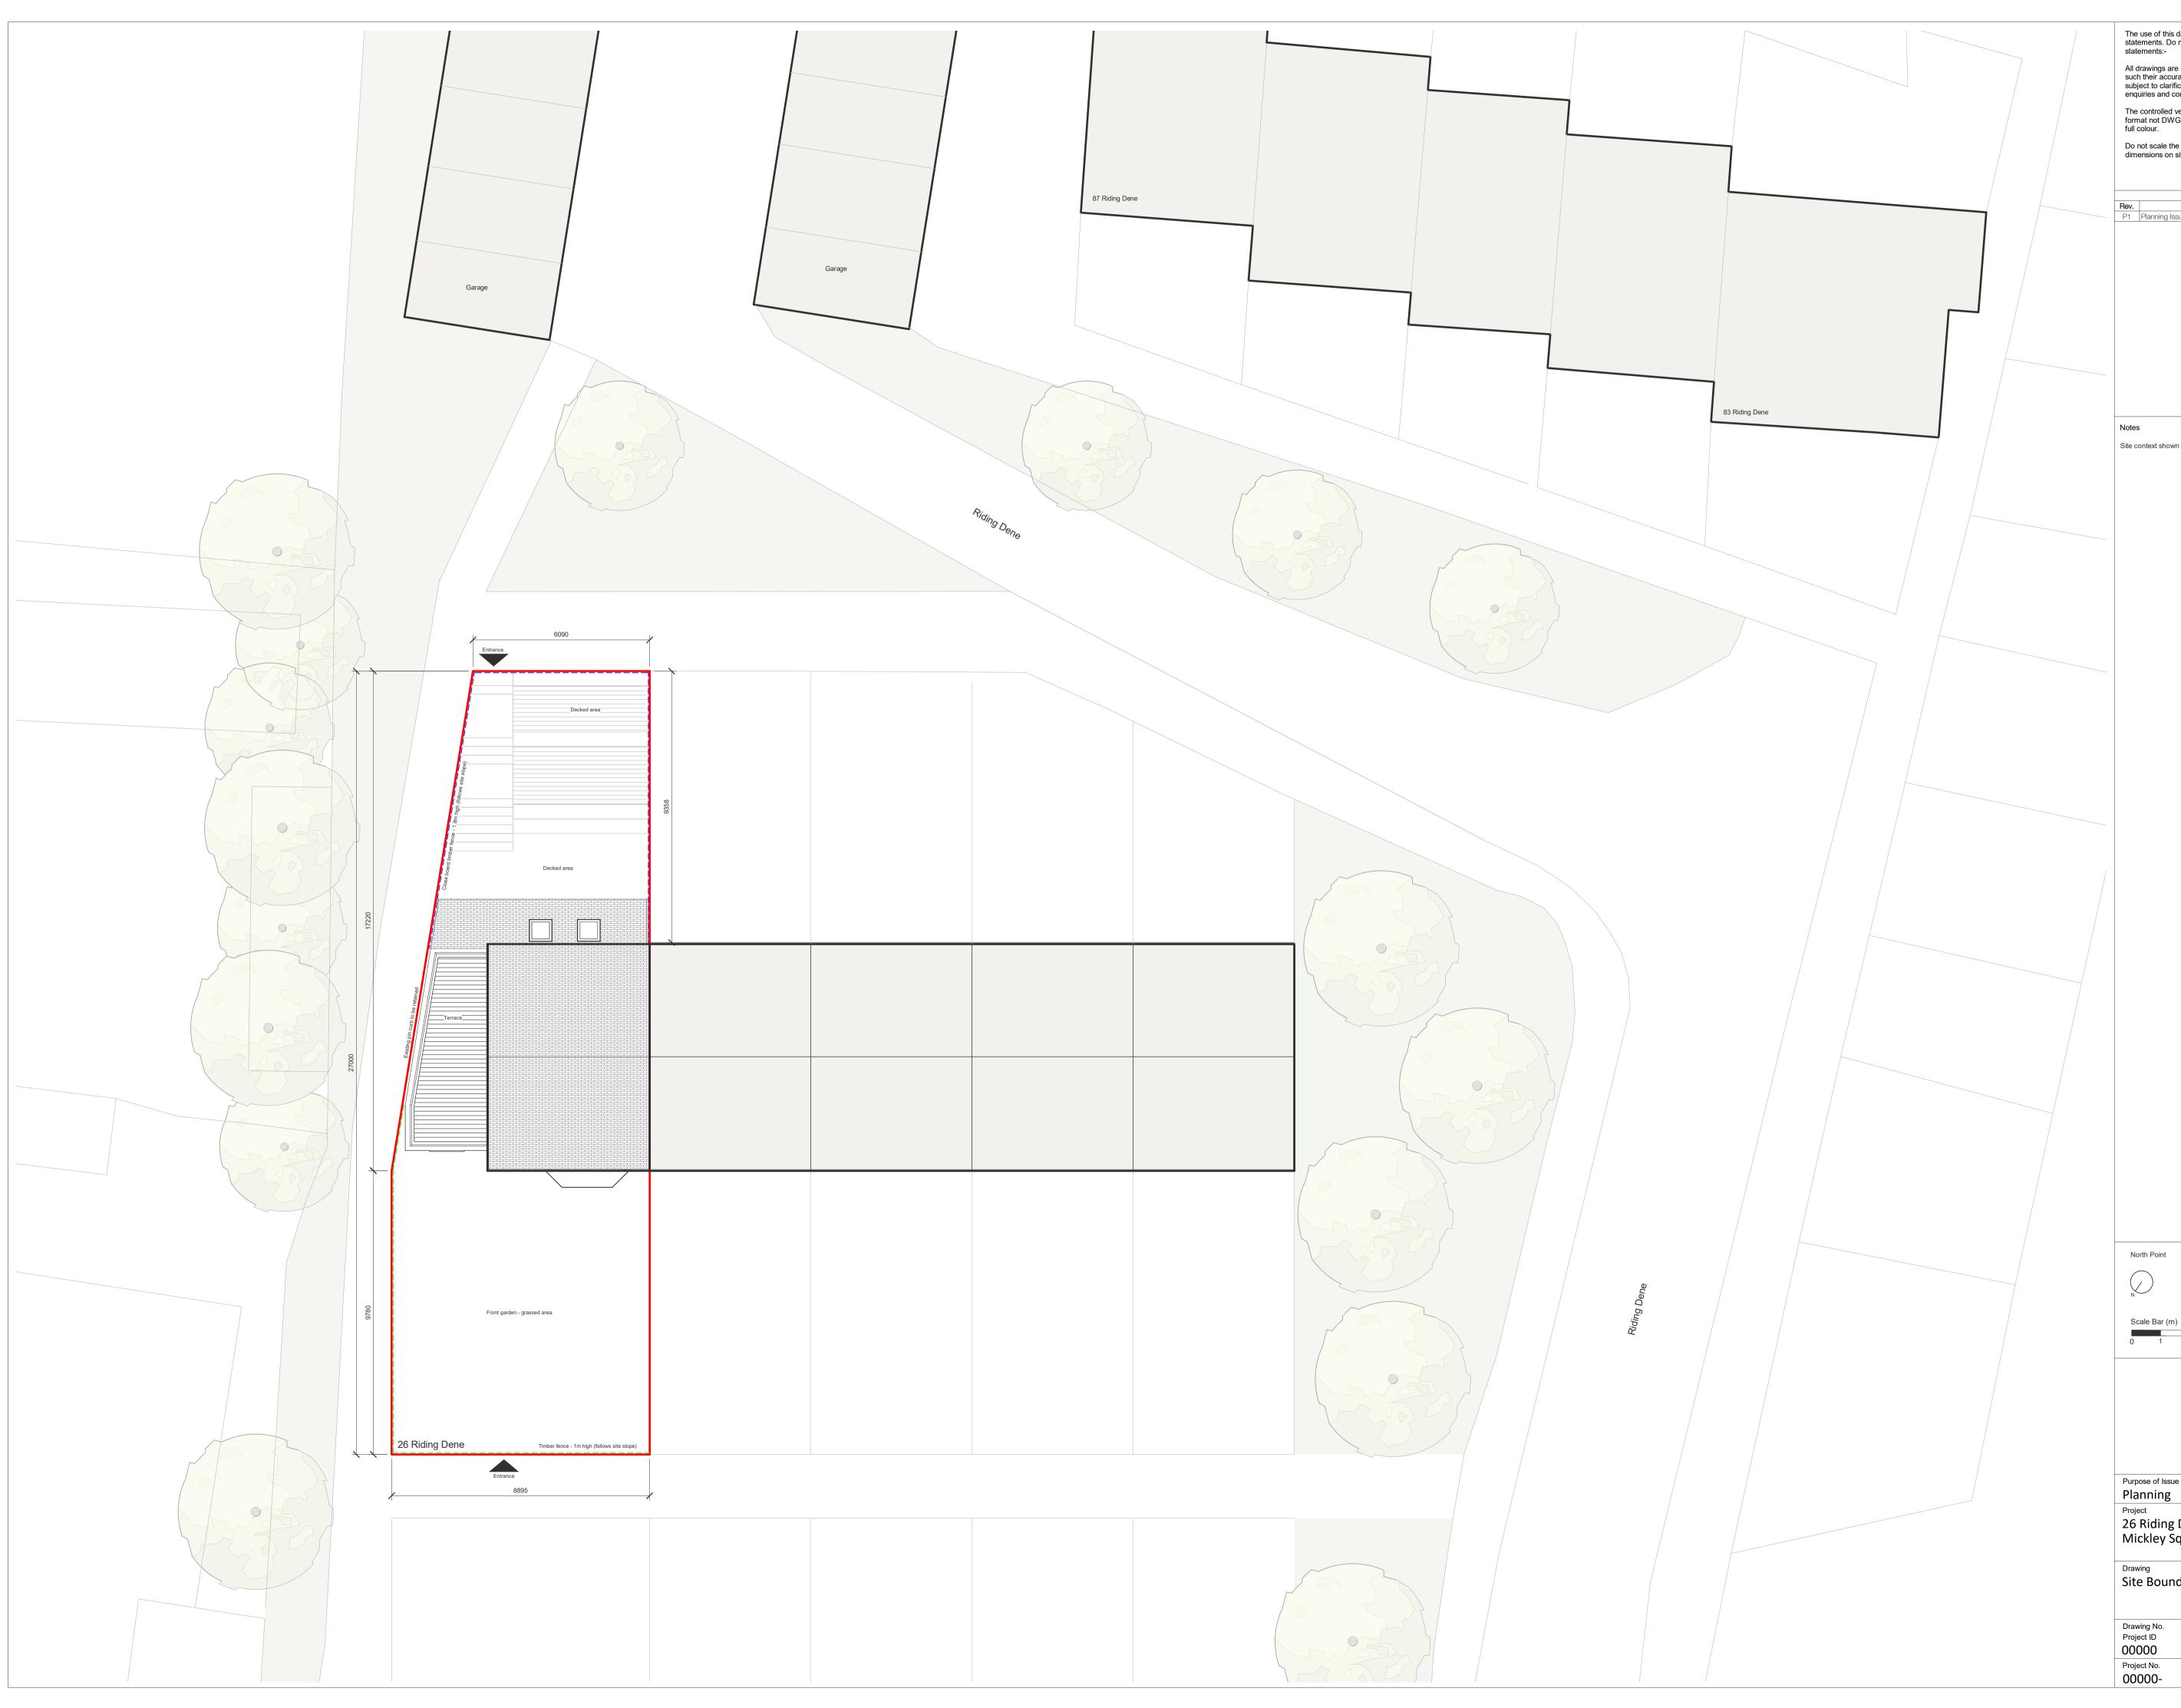

DrawnCheckedDateSCLSCL06/02/23 Rev.DesP1Planning Issue Description

Site context shown for reference only

Purpose of Issue Planning Project 26 Riding Dene Mickley Square, NE43 7DL

Drawing Site Boundary Plan - Proposed