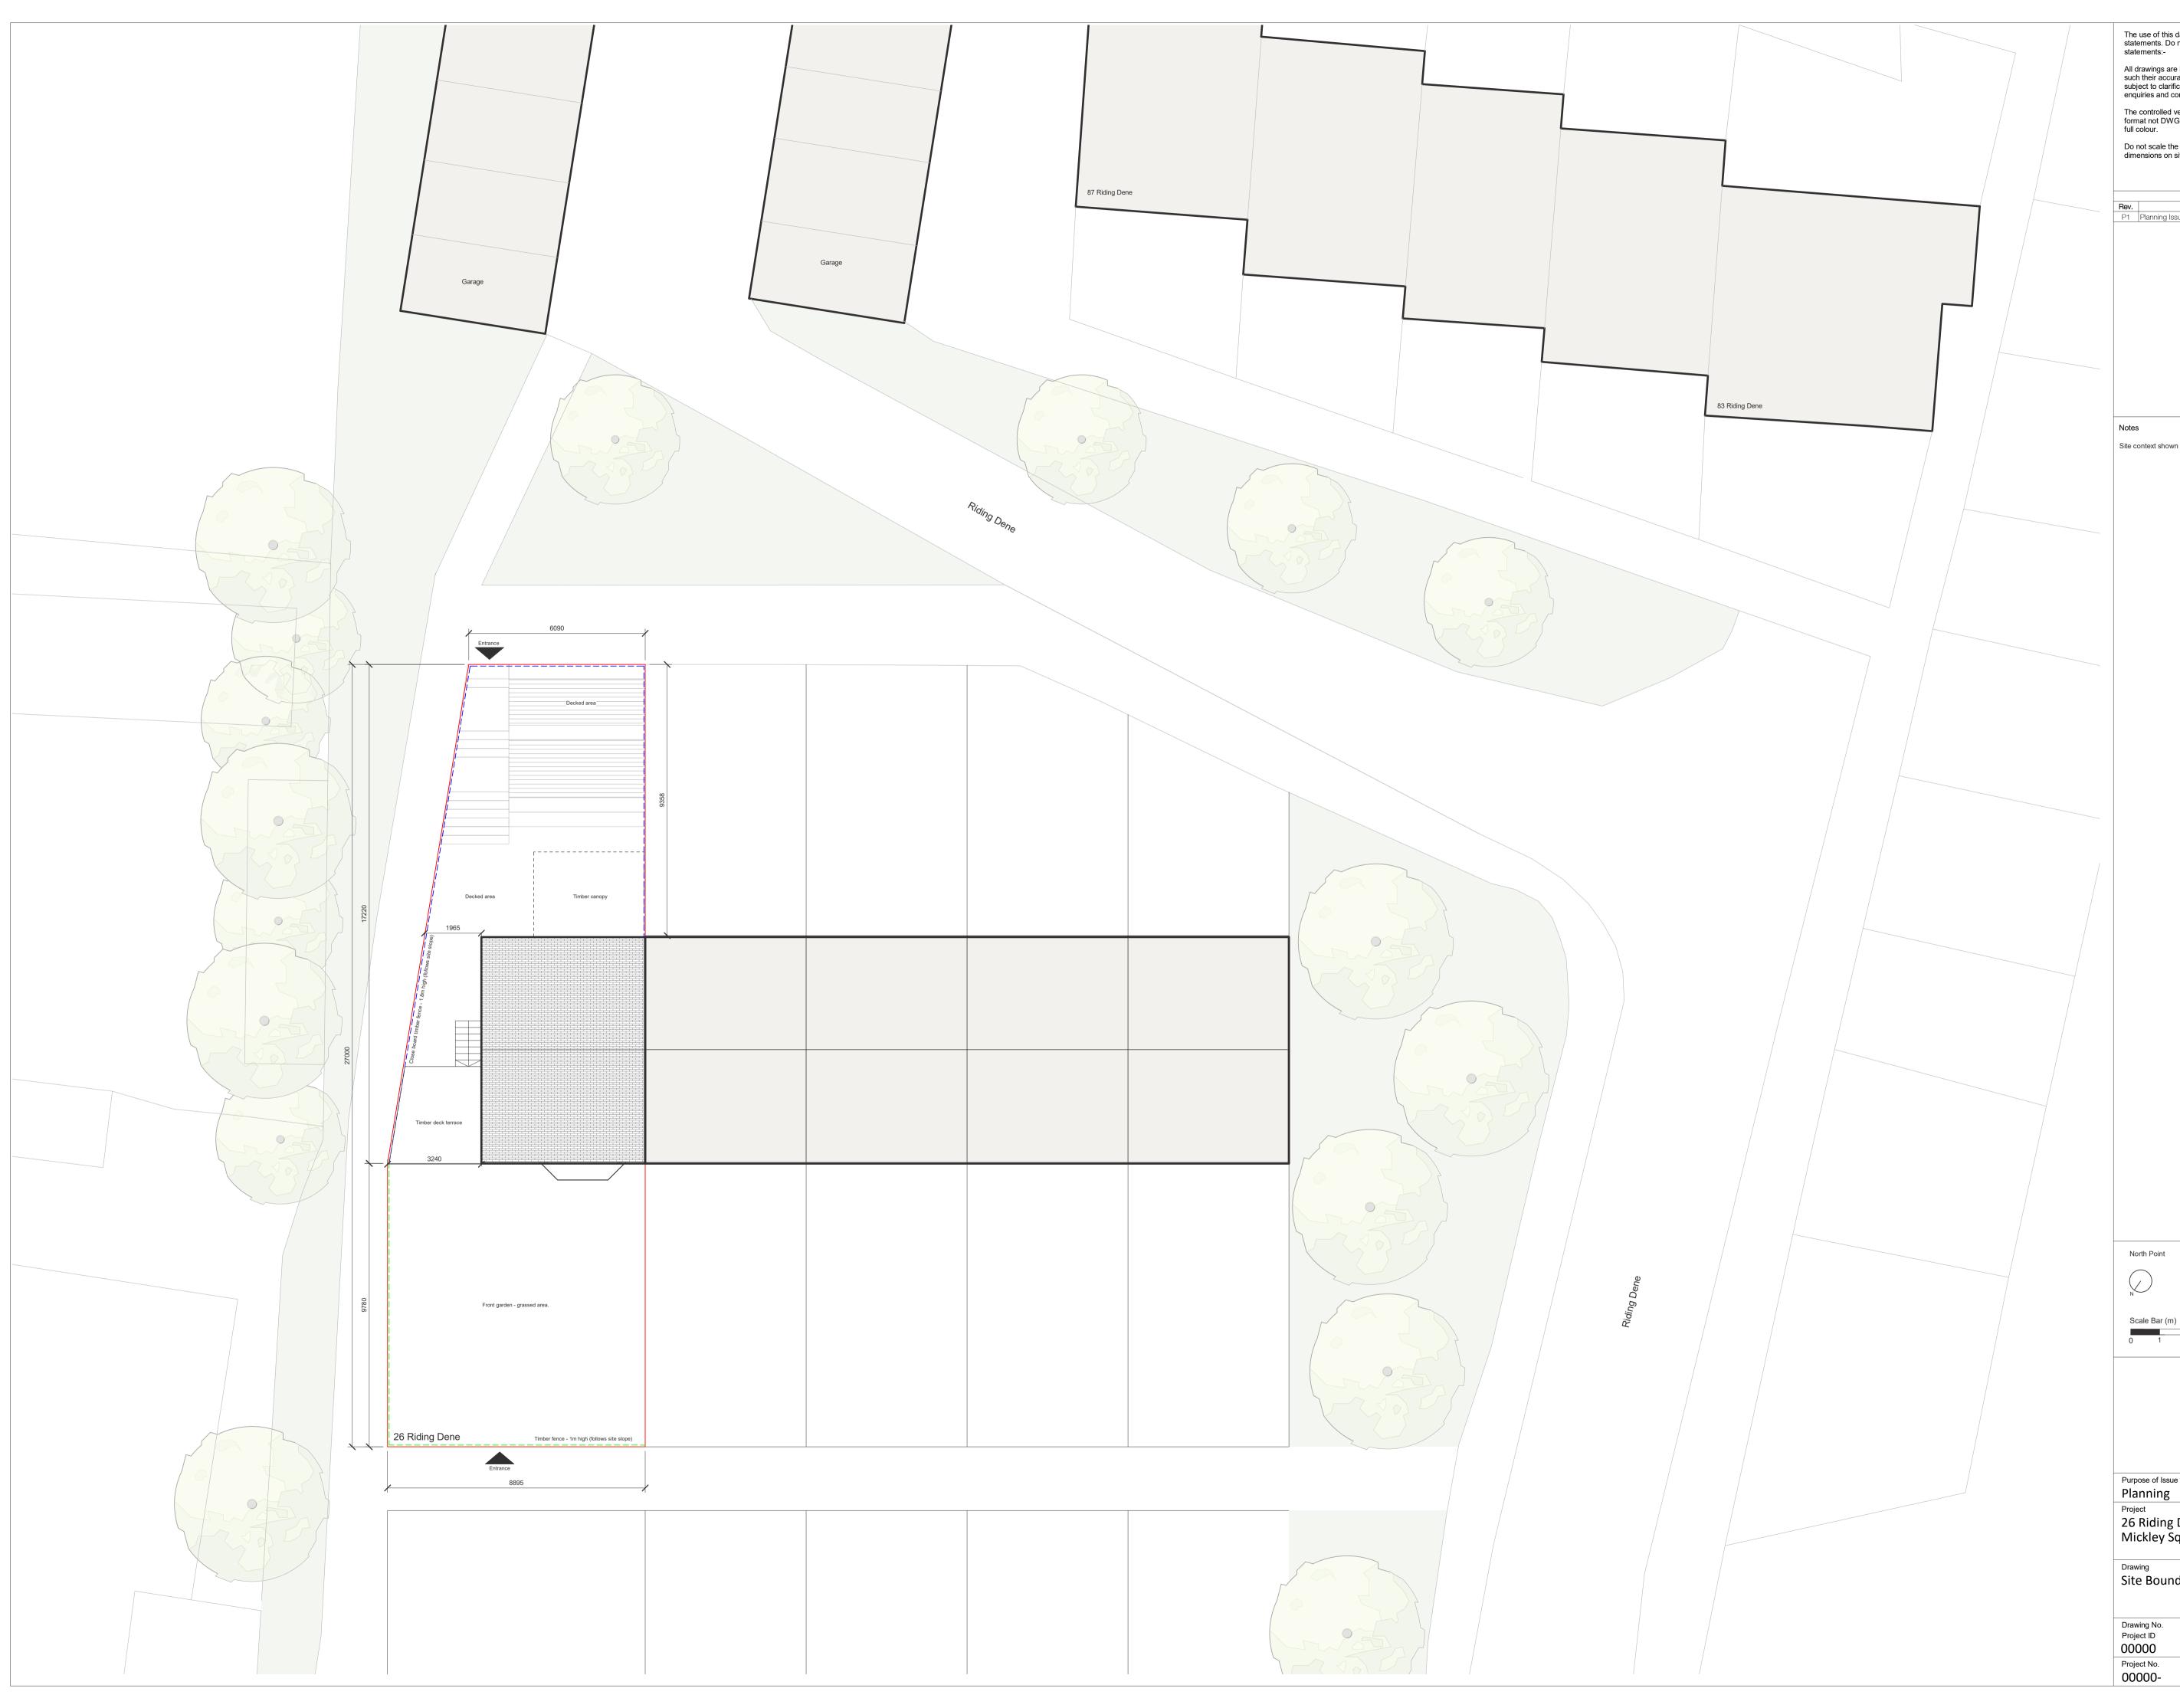

DrawnCheckedDateSCLSCL09/02/23 Rev.P1Planning Issue Description

Site context shown for reference only

Purpose of Issue Planning Project 26 Riding Dene Mickley Square, NE43 7DL

Drawing Site Boundary Plan - Existing