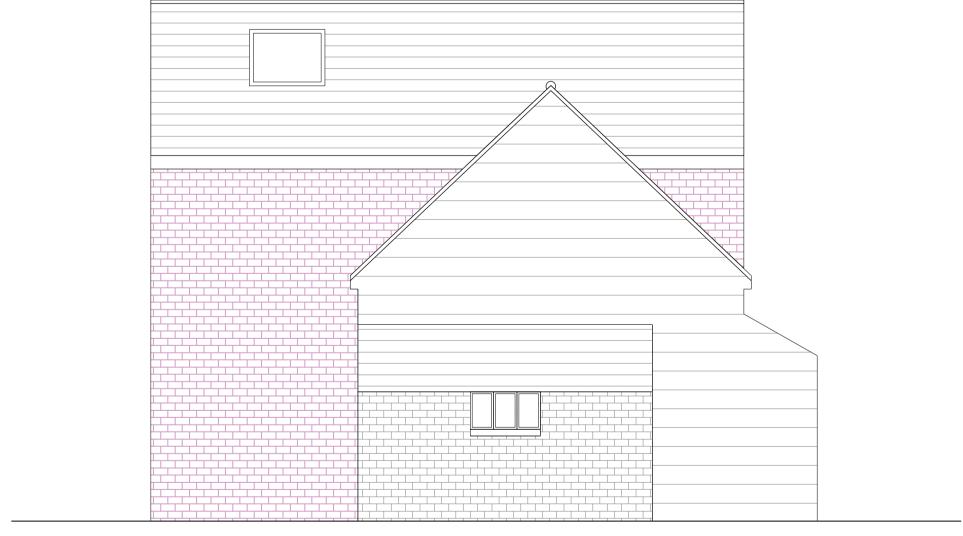

<u>NOTES</u>

PROJECT THE LORDSHIP, COTTERED, BUNTINGFORD SG9 9QL TITLE CONSENTED ELEVATIONS PERMISSION GRANTED - 26/10/22

| REVISION |                                         | DWG No. SKK4005/003 |             | SCALE<br>1:50@A1 |  |  |  |
|----------|-----------------------------------------|---------------------|-------------|------------------|--|--|--|
|          | D                                       | DATE<br>DEC ' 21    | DRAWN<br>VP | CHECKED<br>APF   |  |  |  |
|          | S                                       | KK                  | DES         | SIGN             |  |  |  |
| IN       | INTERIOR, ARCHITECTURAL & RETAIL DESIGN |                     |             |                  |  |  |  |
|          |                                         |                     |             |                  |  |  |  |