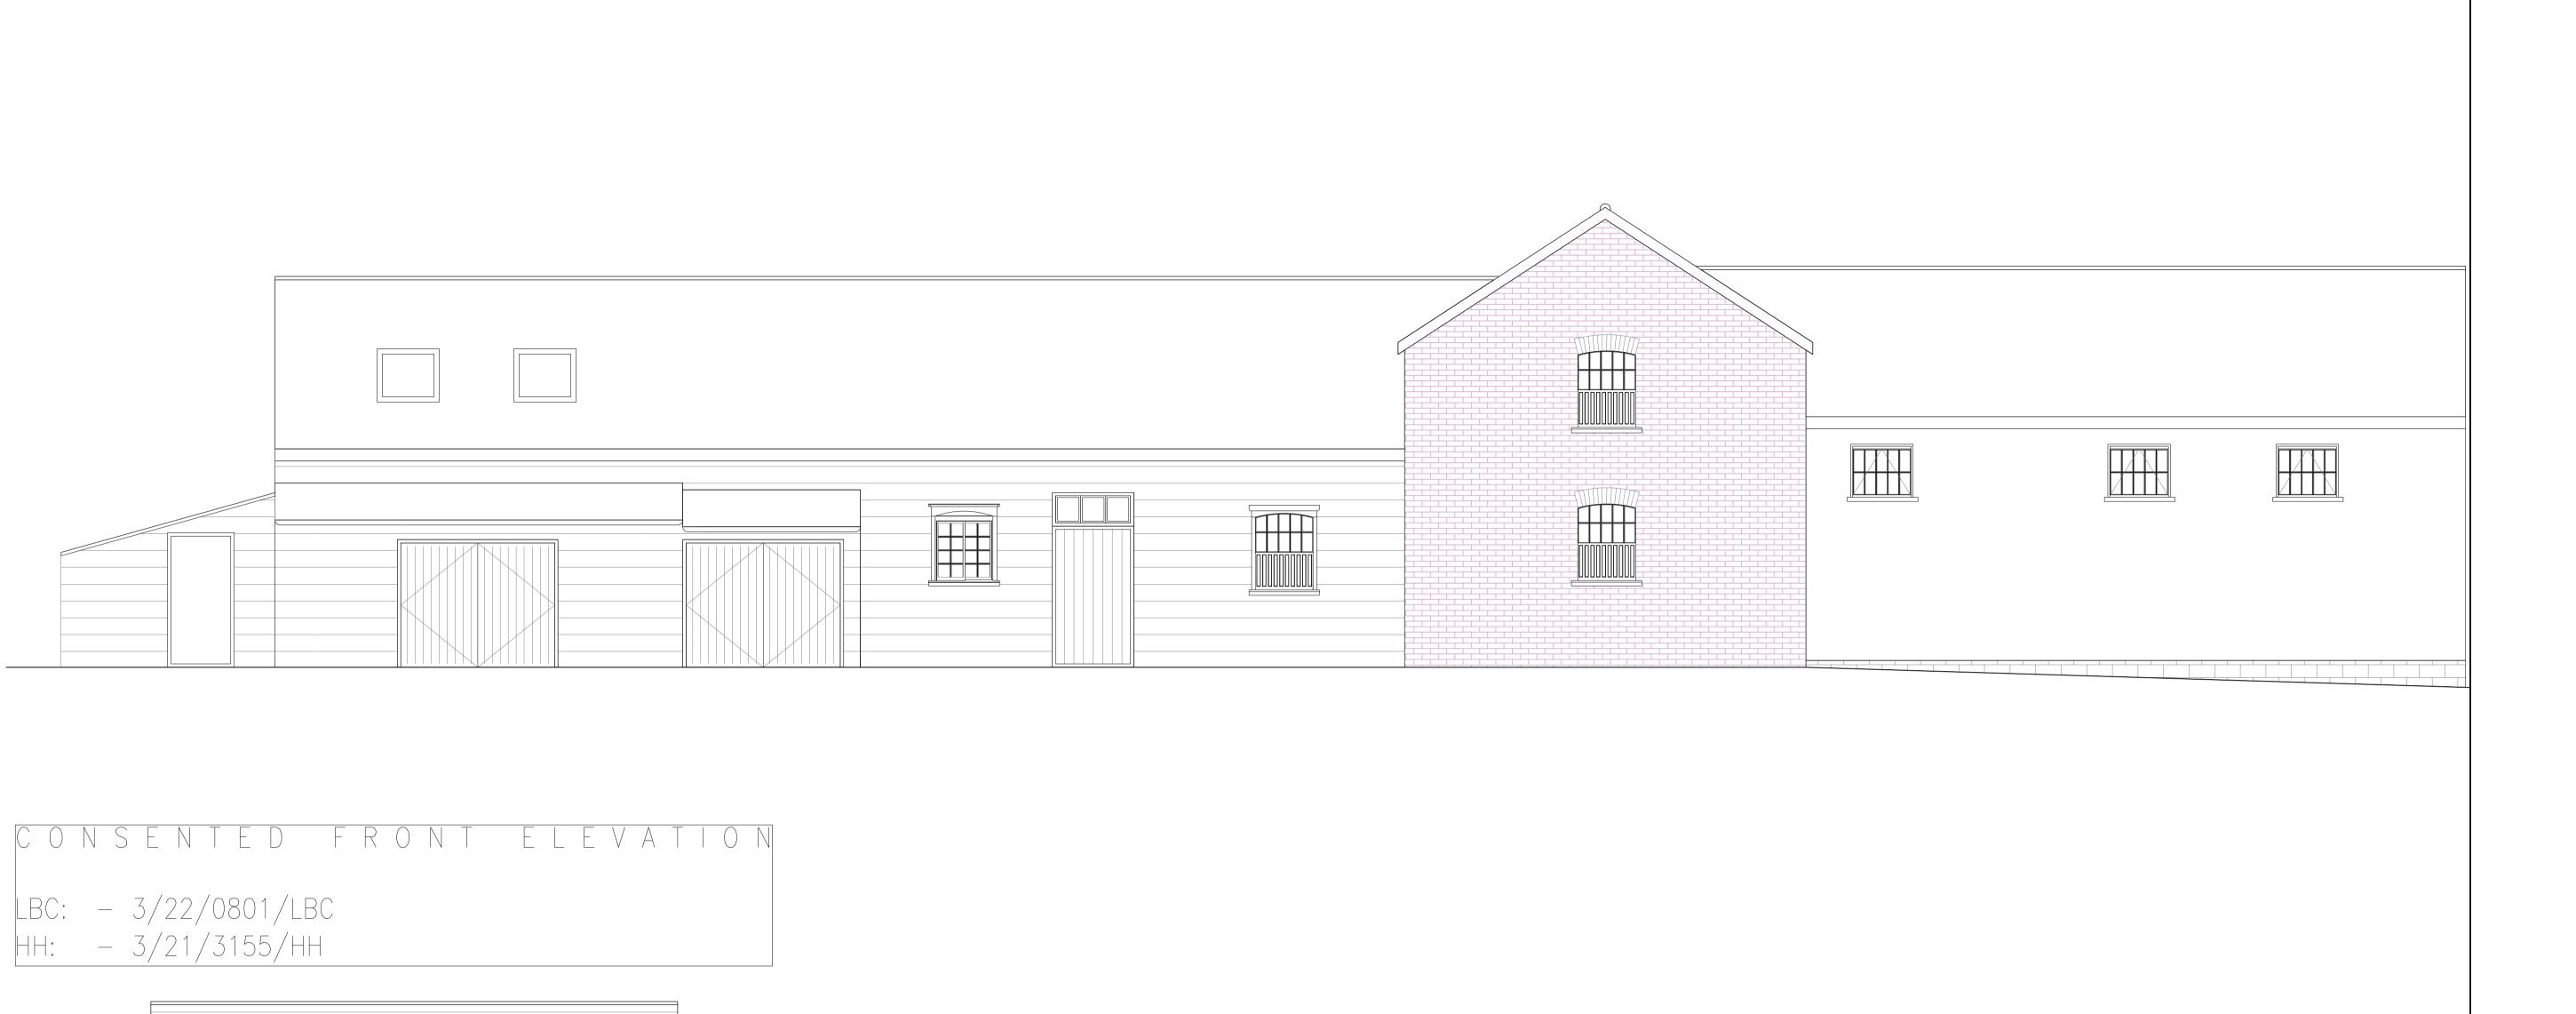

<u>NOTES</u>

PROJECT THE LORDSHIP, COTTERED, BUNTINGFORD SG9 9QL TITLE CONSENTED ELEVATIONS PERMISSION GRANTED - 26/10/22

| REVISION |                                         | DWG No. SKK4005/003 |             | SCALE<br>1:50@A1 |  |  |  |
|----------|-----------------------------------------|---------------------|-------------|------------------|--|--|--|
|          | D                                       | DATE<br>DEC ' 21    | DRAWN<br>VP | CHECKED<br>APF   |  |  |  |
|          | S                                       | KK                  | DES         | SIGN             |  |  |  |
| IN       | INTERIOR, ARCHITECTURAL & RETAIL DESIGN |                     |             |                  |  |  |  |
|          |                                         |                     |             |                  |  |  |  |