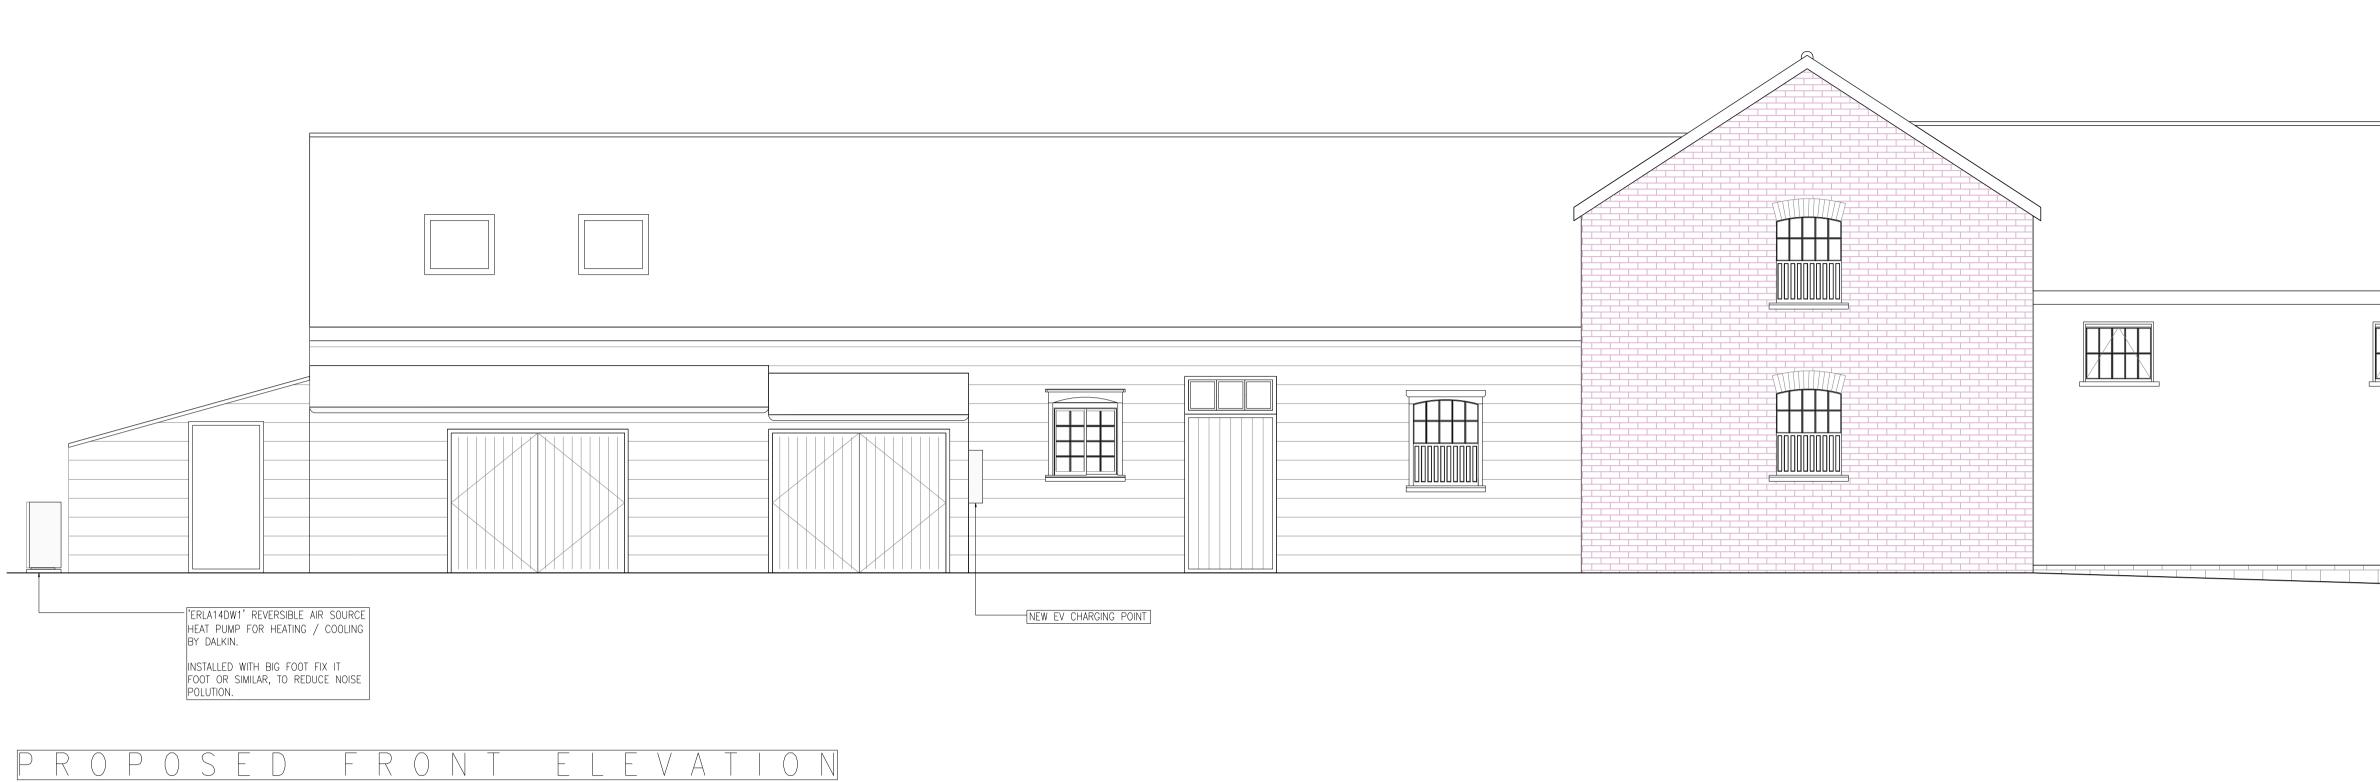

## PROPOSED SIDE ELEVATION

| <u>NOTES</u>                                                                                                                                                                        |
|-------------------------------------------------------------------------------------------------------------------------------------------------------------------------------------|
|                                                                                                                                                                                     |
|                                                                                                                                                                                     |
|                                                                                                                                                                                     |
|                                                                                                                                                                                     |
|                                                                                                                                                                                     |
|                                                                                                                                                                                     |
| E 09/02/23 ISSUED FOR PLANNING / LBC TJ   D 09/09/22 RELOCATION OF WORKSHOP TJ                                                                                                      |
| C11/04/22ISSUED FOR LBCTJB16/03/22ISSUEDFOR LBCTJA23/12/21ISSUE TO LOCAL AUTHORITYVPREV.DATEPURPOSEDRAWNPROJECT THE LORDSHIP, COTTERED, BUNTINGFORD SG9 9QLTITLEPROPOSED ELEVATIONS |
| REVISION DWG No. SKK4005/005 SCALE<br>1:50@A1<br>DATE DEC'21 DRAWN CHECKED<br>APF<br>SKK DESIGN                                                                                     |
| INTERIOR, ARCHITECTURAL & RETAIL DESIGN<br>The Mill<br>Stortford Road<br>Hatfield Heath<br>CM22 7DL<br>Tel: 01279 873010<br>www.senkenken.com                                       |