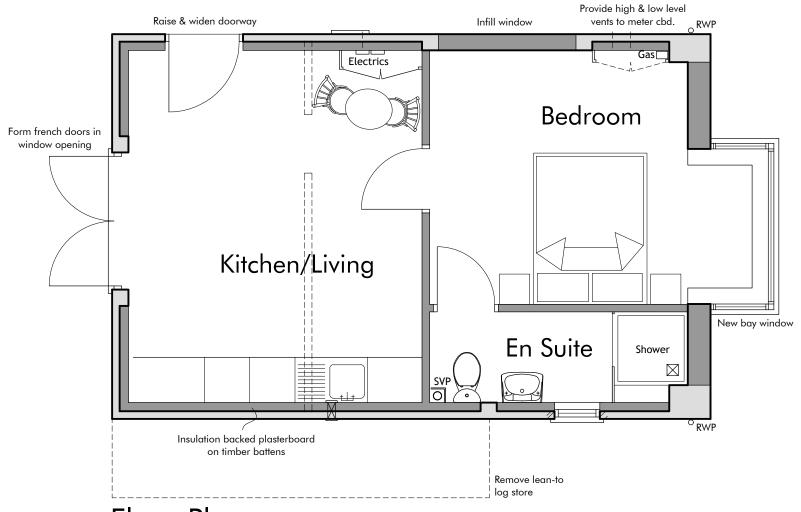

North Elevation (1:100)

West Elevation (1:100)

South Elevation (1:100)

Floor Plan (1:50)

This drawing is subject to amplification from further construction information. Any discrepancy found on drawing to be notified to Architect immediately. All foundations to be modified to suit ground conditions & structural requirements after site investigation by others. No dimensions or sizes to be scaled from this drawing. All sizes or dimensions to be checked before construction.