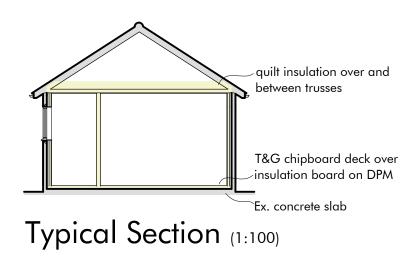

North Elevation (1:100)

West Elevation (1:100)

South Elevation (1:100)

Floor Plan (1:50)

This drawing is subject to amplification from further construction information. Any discrepancy found on drawing to be notified to Architect immediately. All foundations to be modified to suit ground conditions & structural requirements after site investigation by others. No dimensions or sizes to be scaled from this drawing. All sizes or dimensions to be checked before construction.