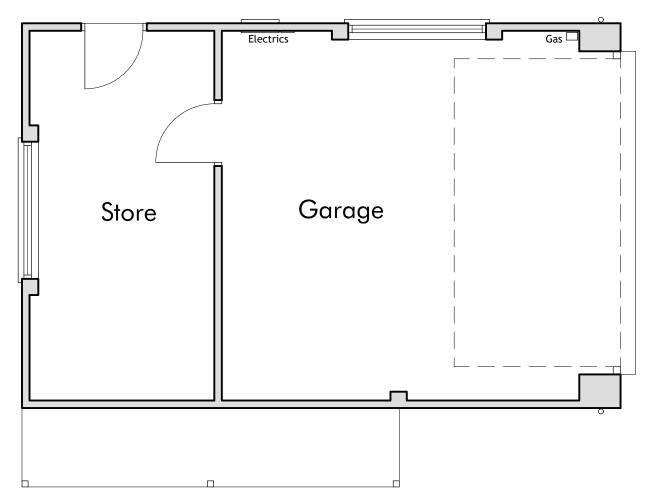

This drawing is copyright & must not be copied without consent.

Existing Garage at 4 Commonside, West Winch, King's Lynn.
Existing Plans

 Paper Size: A3
 PLANNING

 Drawn: DJPW
 3/430/2

info@wwaltd.co.uk (01553) 772656