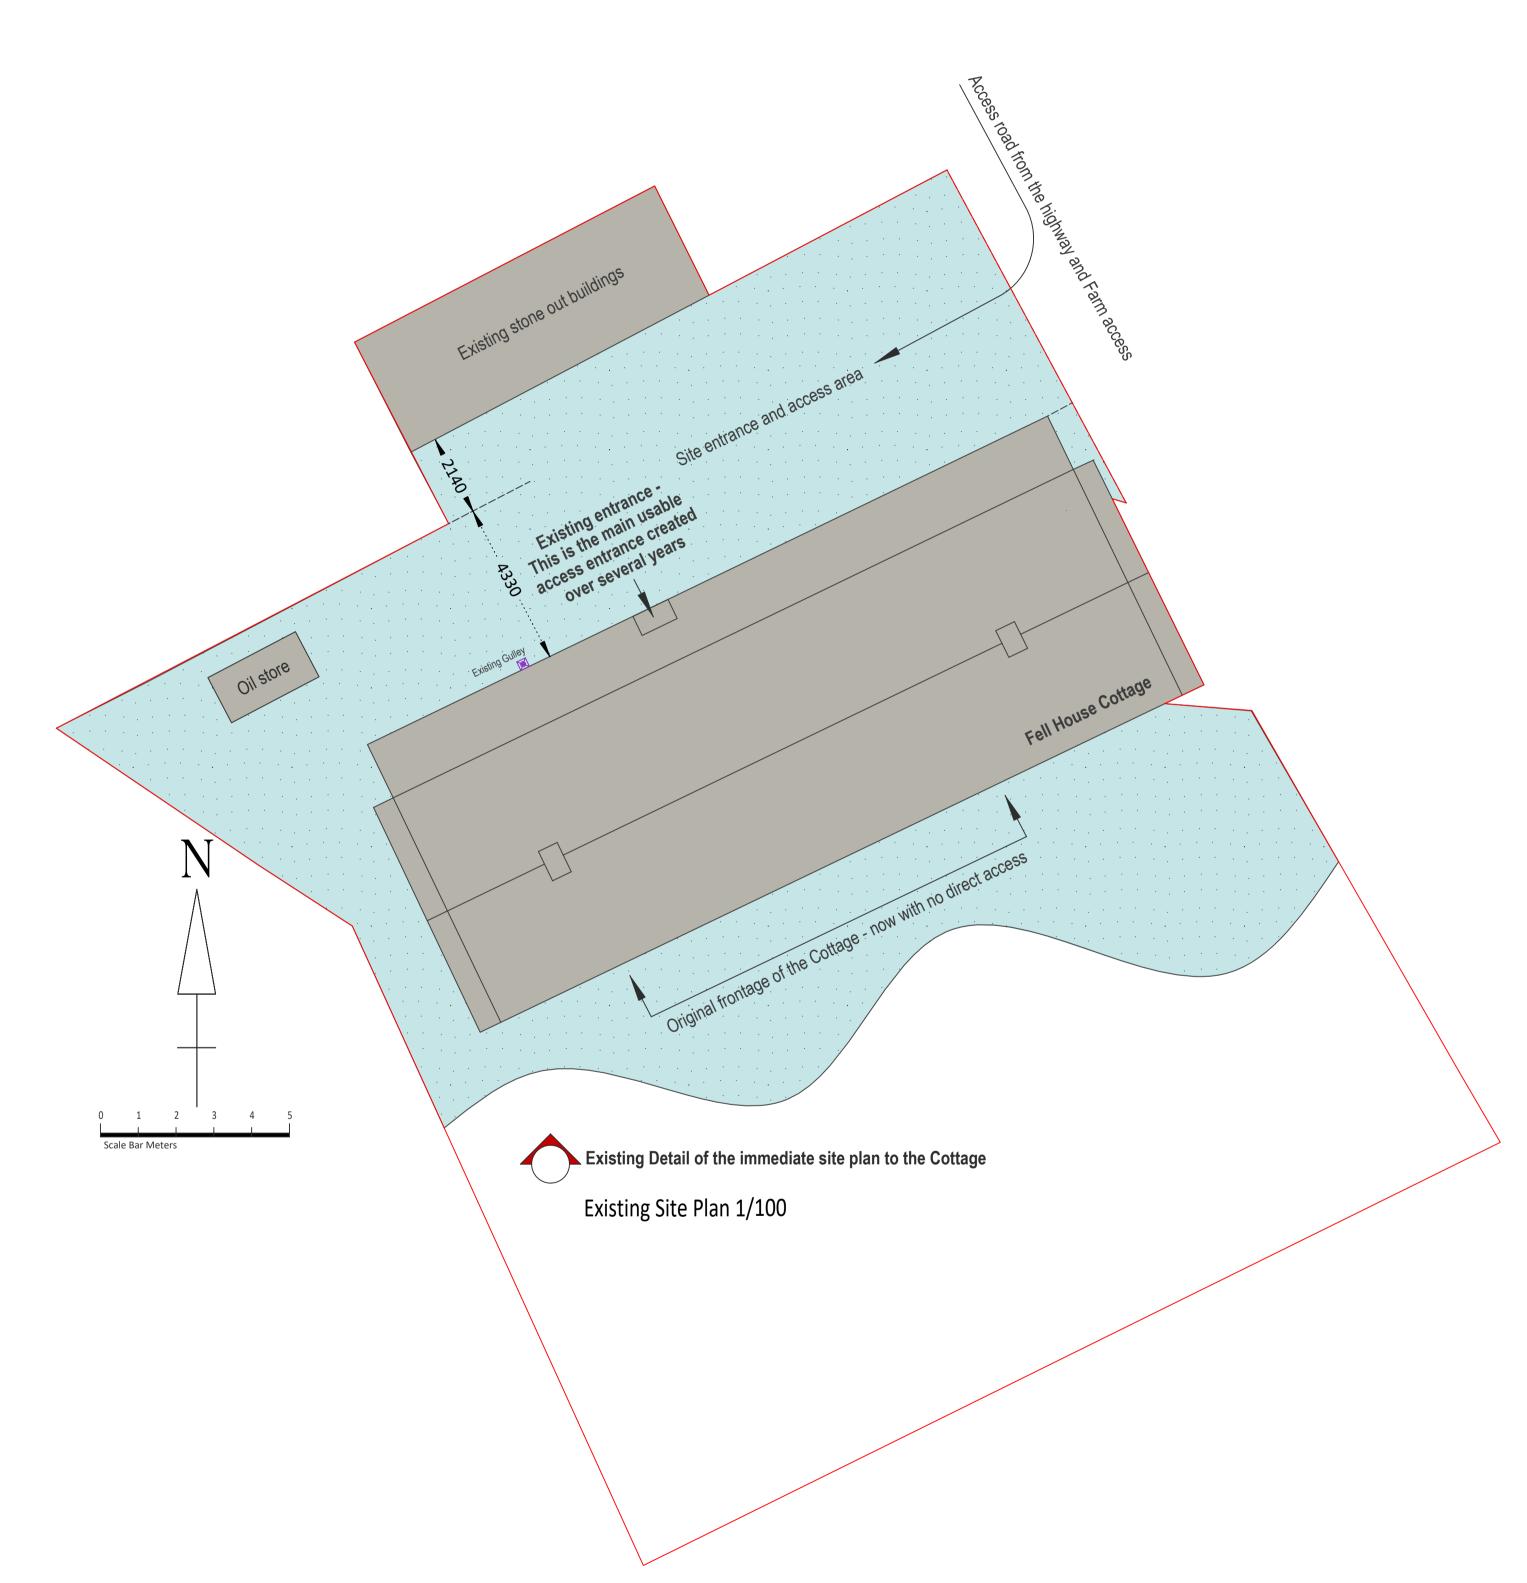

Site Location Plan Scale 1/2500

| CES | DRAWING DETAIL | Site Location Plan and Ordnance Survey Plan |                                                               |        |          |            |          |  |  |  |
|-----|----------------|---------------------------------------------|---------------------------------------------------------------|--------|----------|------------|----------|--|--|--|
|     | LOCATION       | Fell House Cot                              | Fell House Cottage. Fell House Farm. Colwell, Hexham NE46 4TS |        |          |            |          |  |  |  |
|     | ISSUE          | Planning and                                | Planning and Listed Building Consent                          |        |          |            |          |  |  |  |
|     | SCALE          | Scales as drawing shows                     | DR'N By                                                       | DRW No | ISSUE No | Check'd By | Revision |  |  |  |