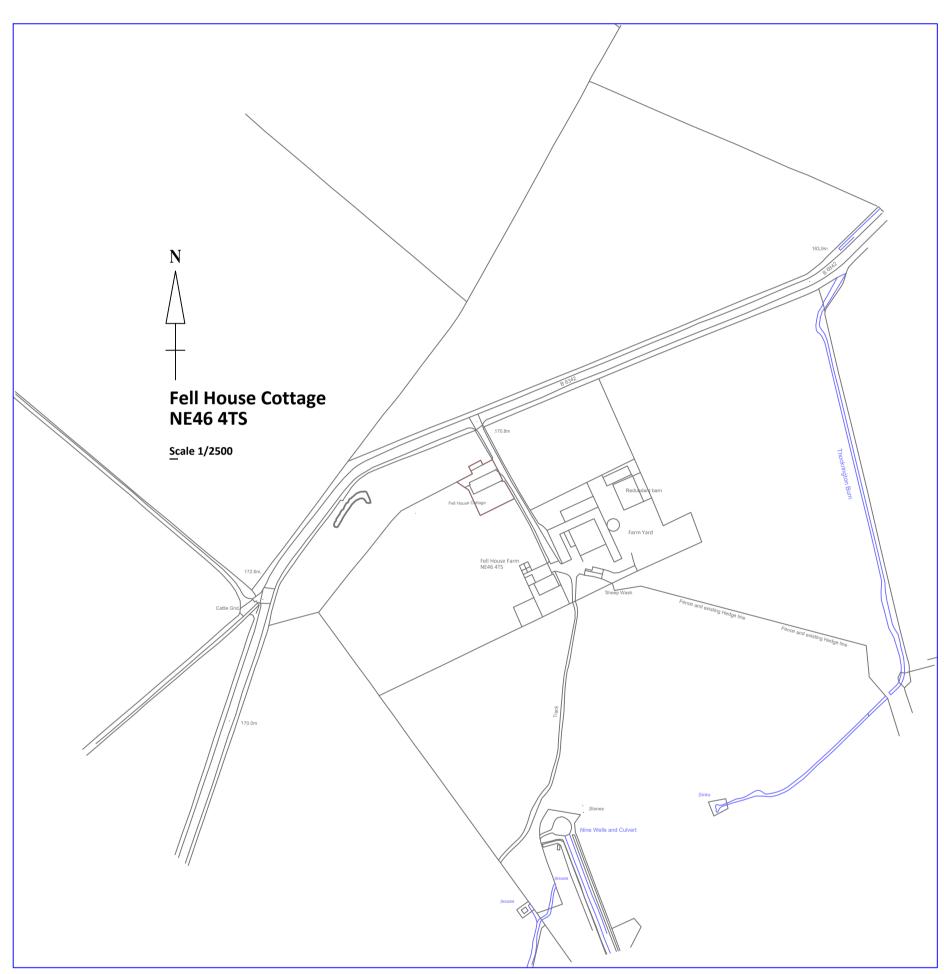

Site Location Plan Scale 1/2500

| CES | DRAWING DETAIL | Site Location Plan and Ordnance Survey Plan |                                                               |        |          |            |          |  |  |  |
|-----|----------------|---------------------------------------------|---------------------------------------------------------------|--------|----------|------------|----------|--|--|--|
|     | LOCATION       | Fell House Cot                              | Fell House Cottage. Fell House Farm. Colwell, Hexham NE46 4TS |        |          |            |          |  |  |  |
|     | ISSUE          | Planning and                                | Planning and Listed Building Consent                          |        |          |            |          |  |  |  |
|     | SCALE          | Scales as drawing shows                     | DR'N By                                                       | DRW No | ISSUE No | Check'd By | Revision |  |  |  |