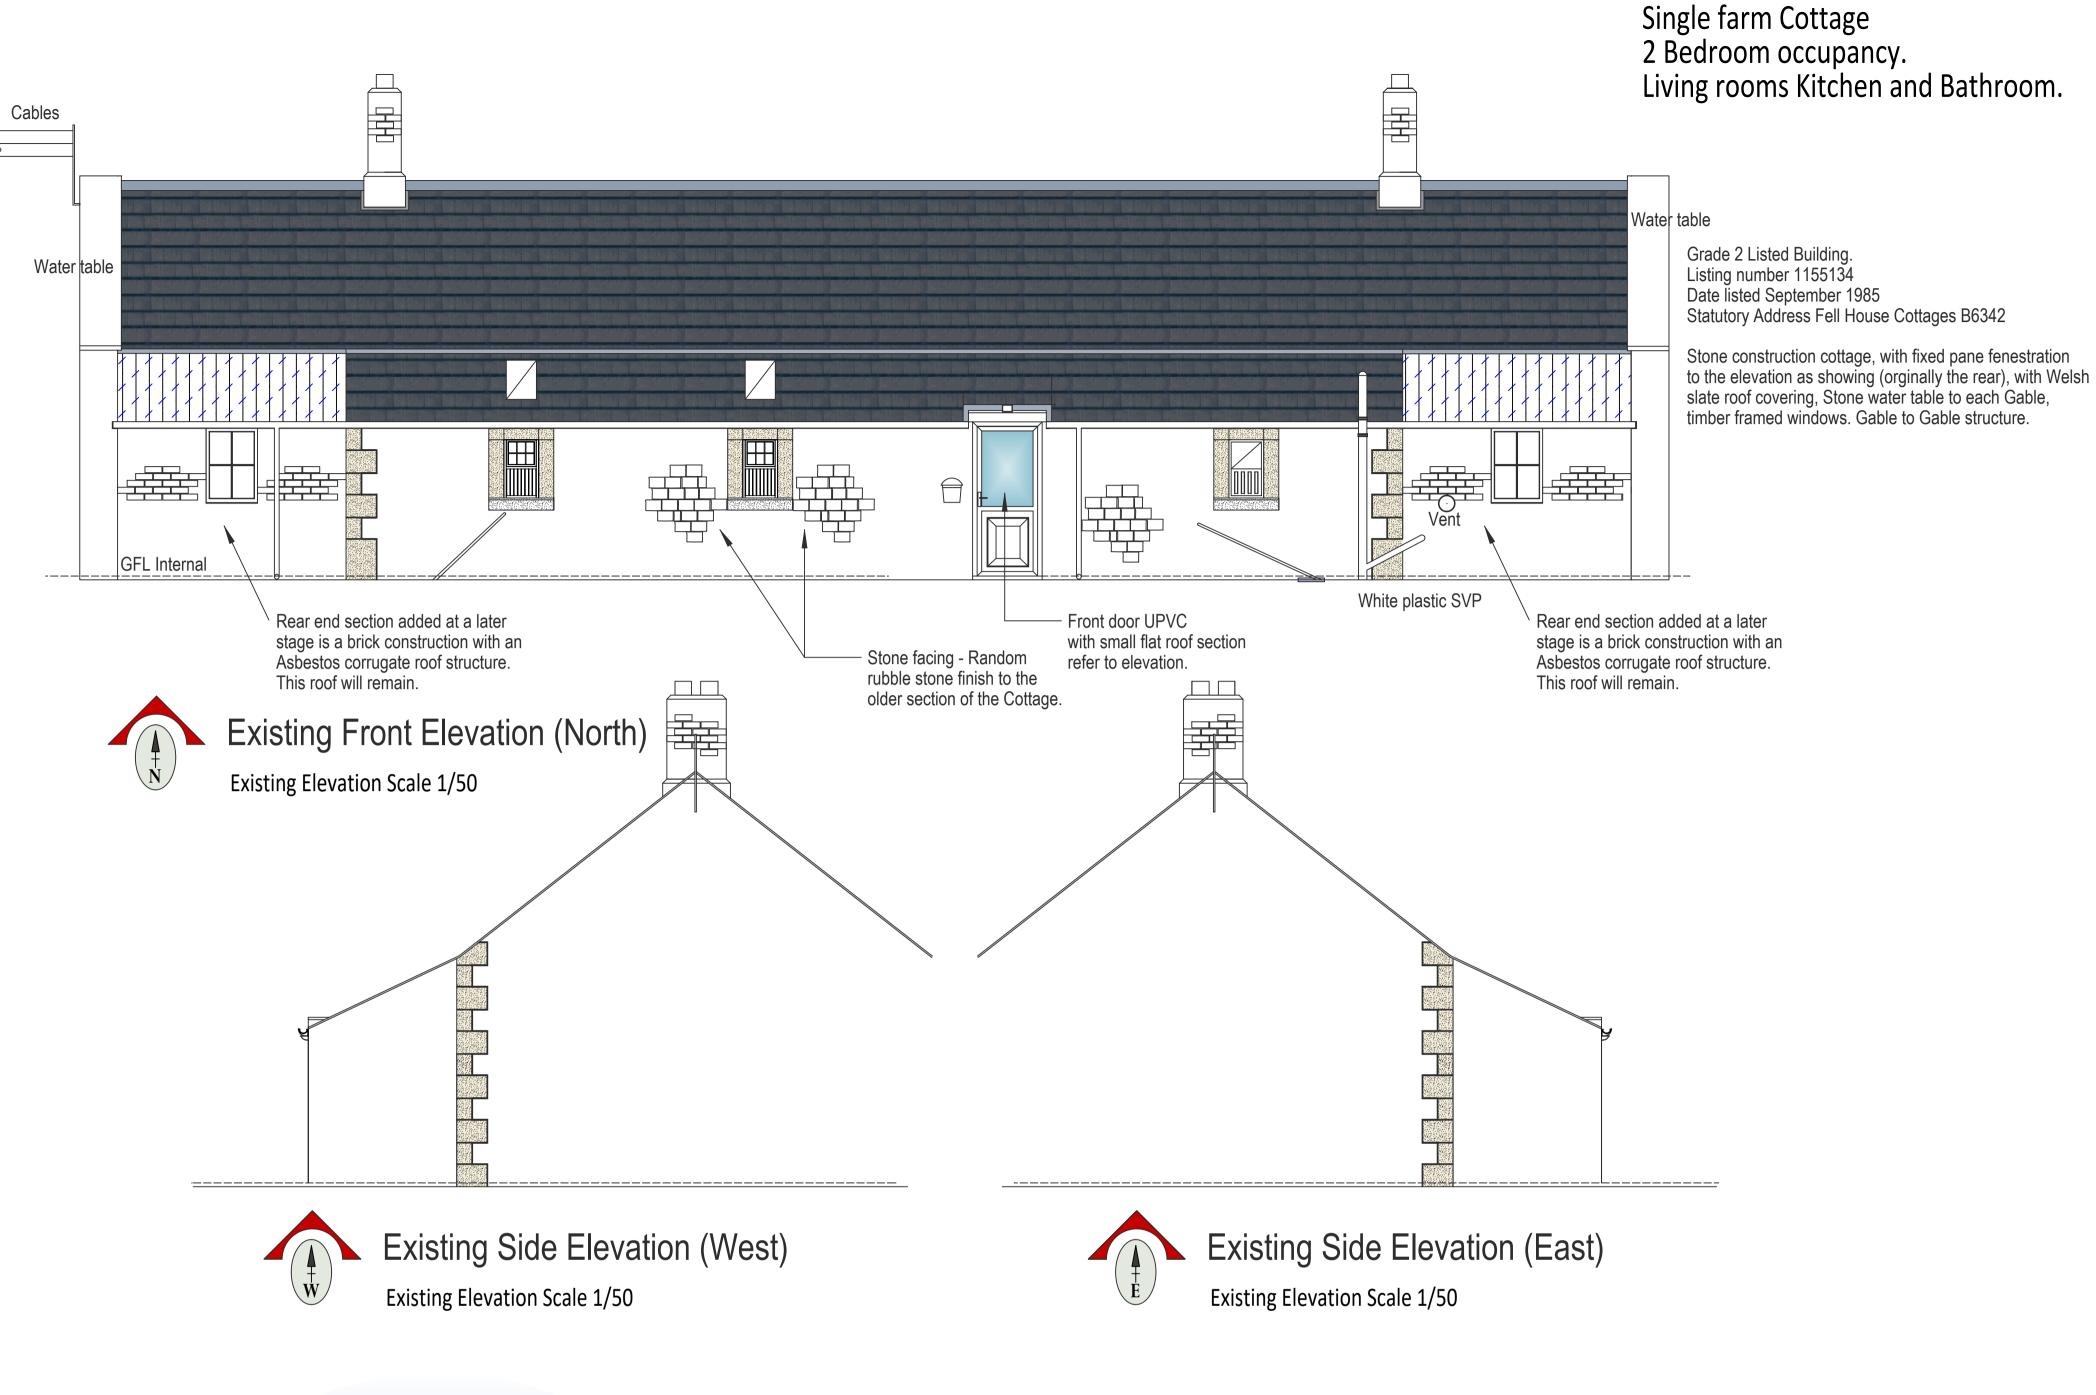

Existing Lobby Entrance Area - no detail being shown for the remainder of the Cottage interior - No changes are proposed to the remaining Cottage interior.

COMMENTS/NOTES

| AND<br>On Site. |                | GROUP                                                         |  |  |  |  |  |  |
|-----------------|----------------|---------------------------------------------------------------|--|--|--|--|--|--|
| NOTICES<br>O TO | DRAWING DETAIL | Existing elevations, section, and plans.                      |  |  |  |  |  |  |
|                 | LOCATION       | Fell House Cottage. Fell House Farm. Colwell, Hexham NE46 4TS |  |  |  |  |  |  |