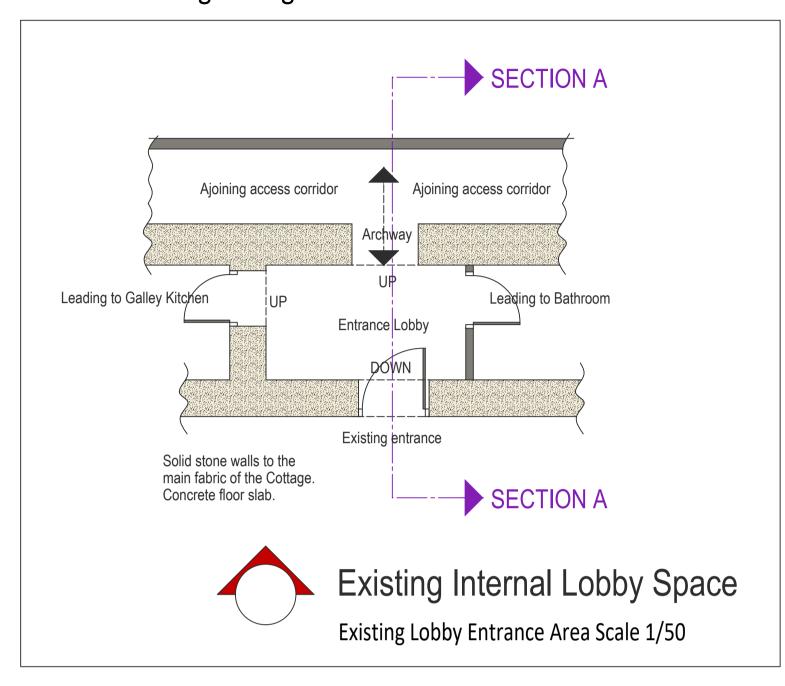

Existing Lobby Entrance Area - no detail being shown for the remainder of the Cottage interior - No changes are proposed to the remaining Cottage interior.

COMMENTS/NOTES

| AND<br>On Site. |                | GROUP                                                         |  |  |  |  |  |  |
|-----------------|----------------|---------------------------------------------------------------|--|--|--|--|--|--|
| NOTICES<br>O TO | DRAWING DETAIL | Existing elevations, section, and plans.                      |  |  |  |  |  |  |
|                 | LOCATION       | Fell House Cottage. Fell House Farm. Colwell, Hexham NE46 4TS |  |  |  |  |  |  |