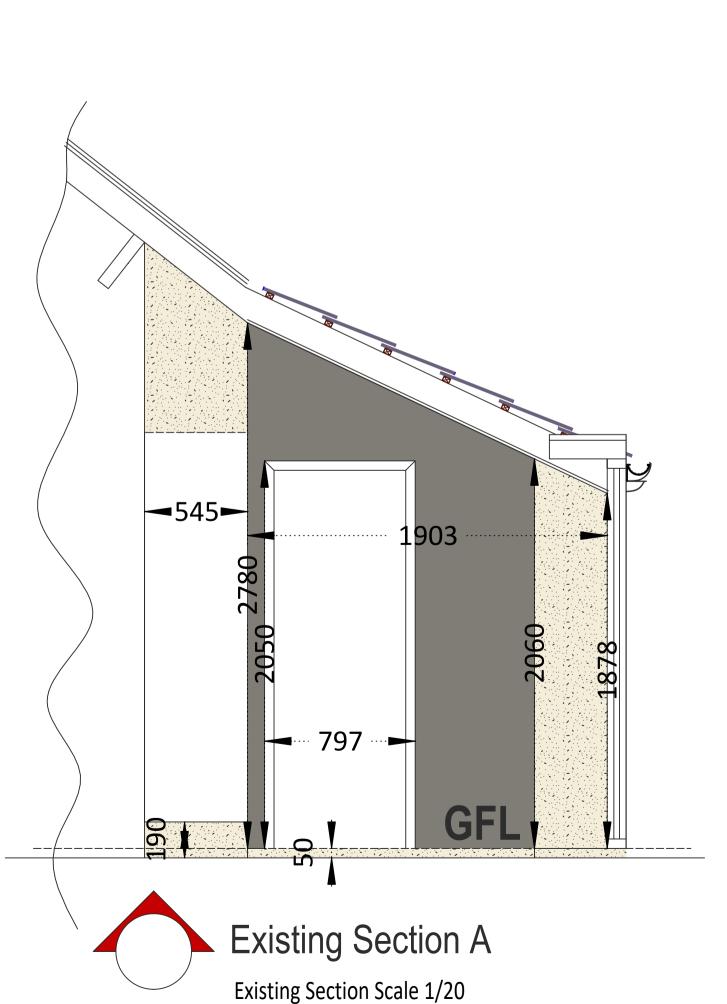

Existing Lobby Entrance Area - no detail being shown for the remainder of the Cottage interior - No changes are proposed to the remaining Cottage interior.

COMMENTS/NOTES

| AND<br>On Site. |                | GROUP                                                         |  |  |  |  |  |  |
|-----------------|----------------|---------------------------------------------------------------|--|--|--|--|--|--|
| NOTICES<br>O TO | DRAWING DETAIL | Existing elevations, section, and plans.                      |  |  |  |  |  |  |
|                 | LOCATION       | Fell House Cottage. Fell House Farm. Colwell, Hexham NE46 4TS |  |  |  |  |  |  |