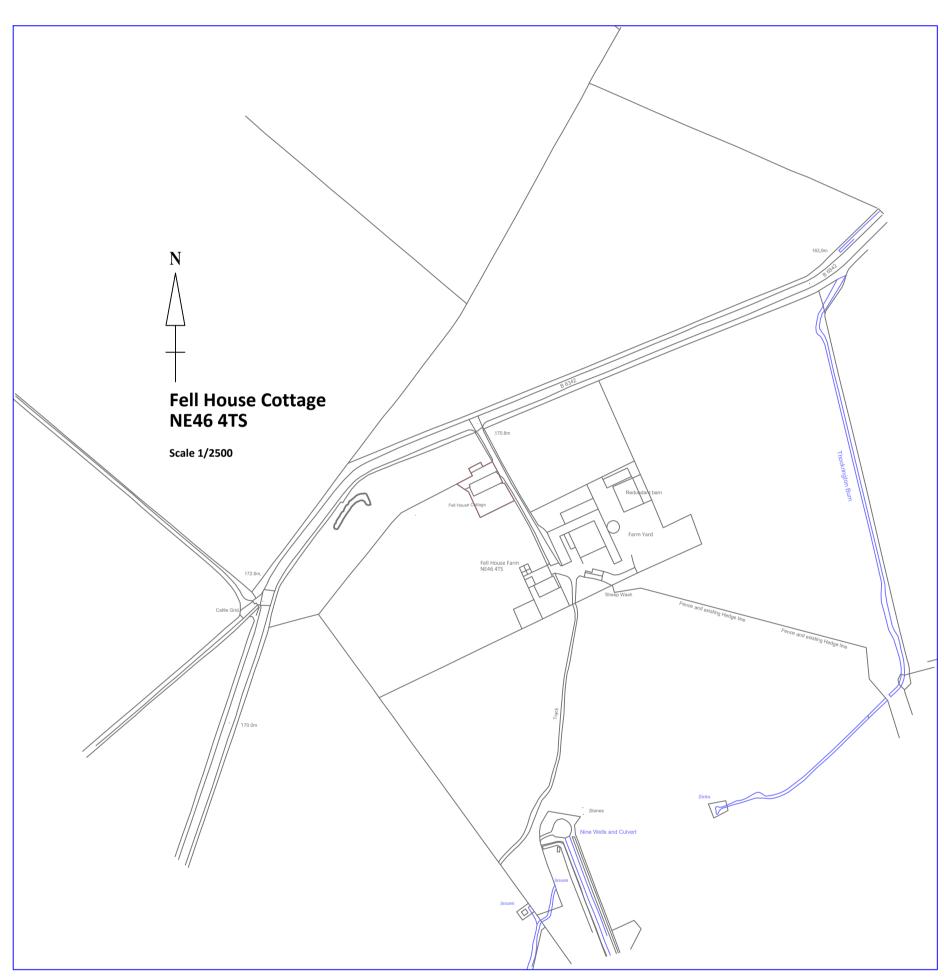

LIABILTY

Site Location Plan Scale 1/2500

| IT IS THE RESPONSIBILTY OF THE CLIENT/APPLICANT TO ENSURE PARTY WALL NOTICES                                | DRAWING DETAIL | Site Location Plan and Ordnance Survey Plan            |
|-------------------------------------------------------------------------------------------------------------|----------------|--------------------------------------------------------|
| ARE SERVED, A MINIMUM 2 MONTHS NOTICE TO BE SERVED. UNLESS AGREED TO CARRIED OUT BY CONSULTANT AS NOTIFIED. | LOCATION       | Fell House Cottage. Fell House Farm. Colwell, Hexham I |
|                                                                                                             | ISSUE          | Planning and Listed Ruilding Consent                   |

| TION | Fell House Cottage. Fell House Farm. Colwell, Hexham NE46 4TS |                           |                            |          |            |          |  |  |
|------|---------------------------------------------------------------|---------------------------|----------------------------|----------|------------|----------|--|--|
|      | Planning and                                                  | d Listed Building Consent |                            |          |            |          |  |  |
| E    | Scales as drawing shows                                       | DR'N By                   | DRW No                     | ISSUE No | Check'd By | Revision |  |  |
|      | 24th March 2022                                               |                           | DI OT 001                  |          |            |          |  |  |
| JM   |                                                               | MM                        | PLOT 001<br>002/24/03/2022 | 001      | mm         |          |  |  |
| SIZE | A1                                                            |                           |                            |          |            |          |  |  |