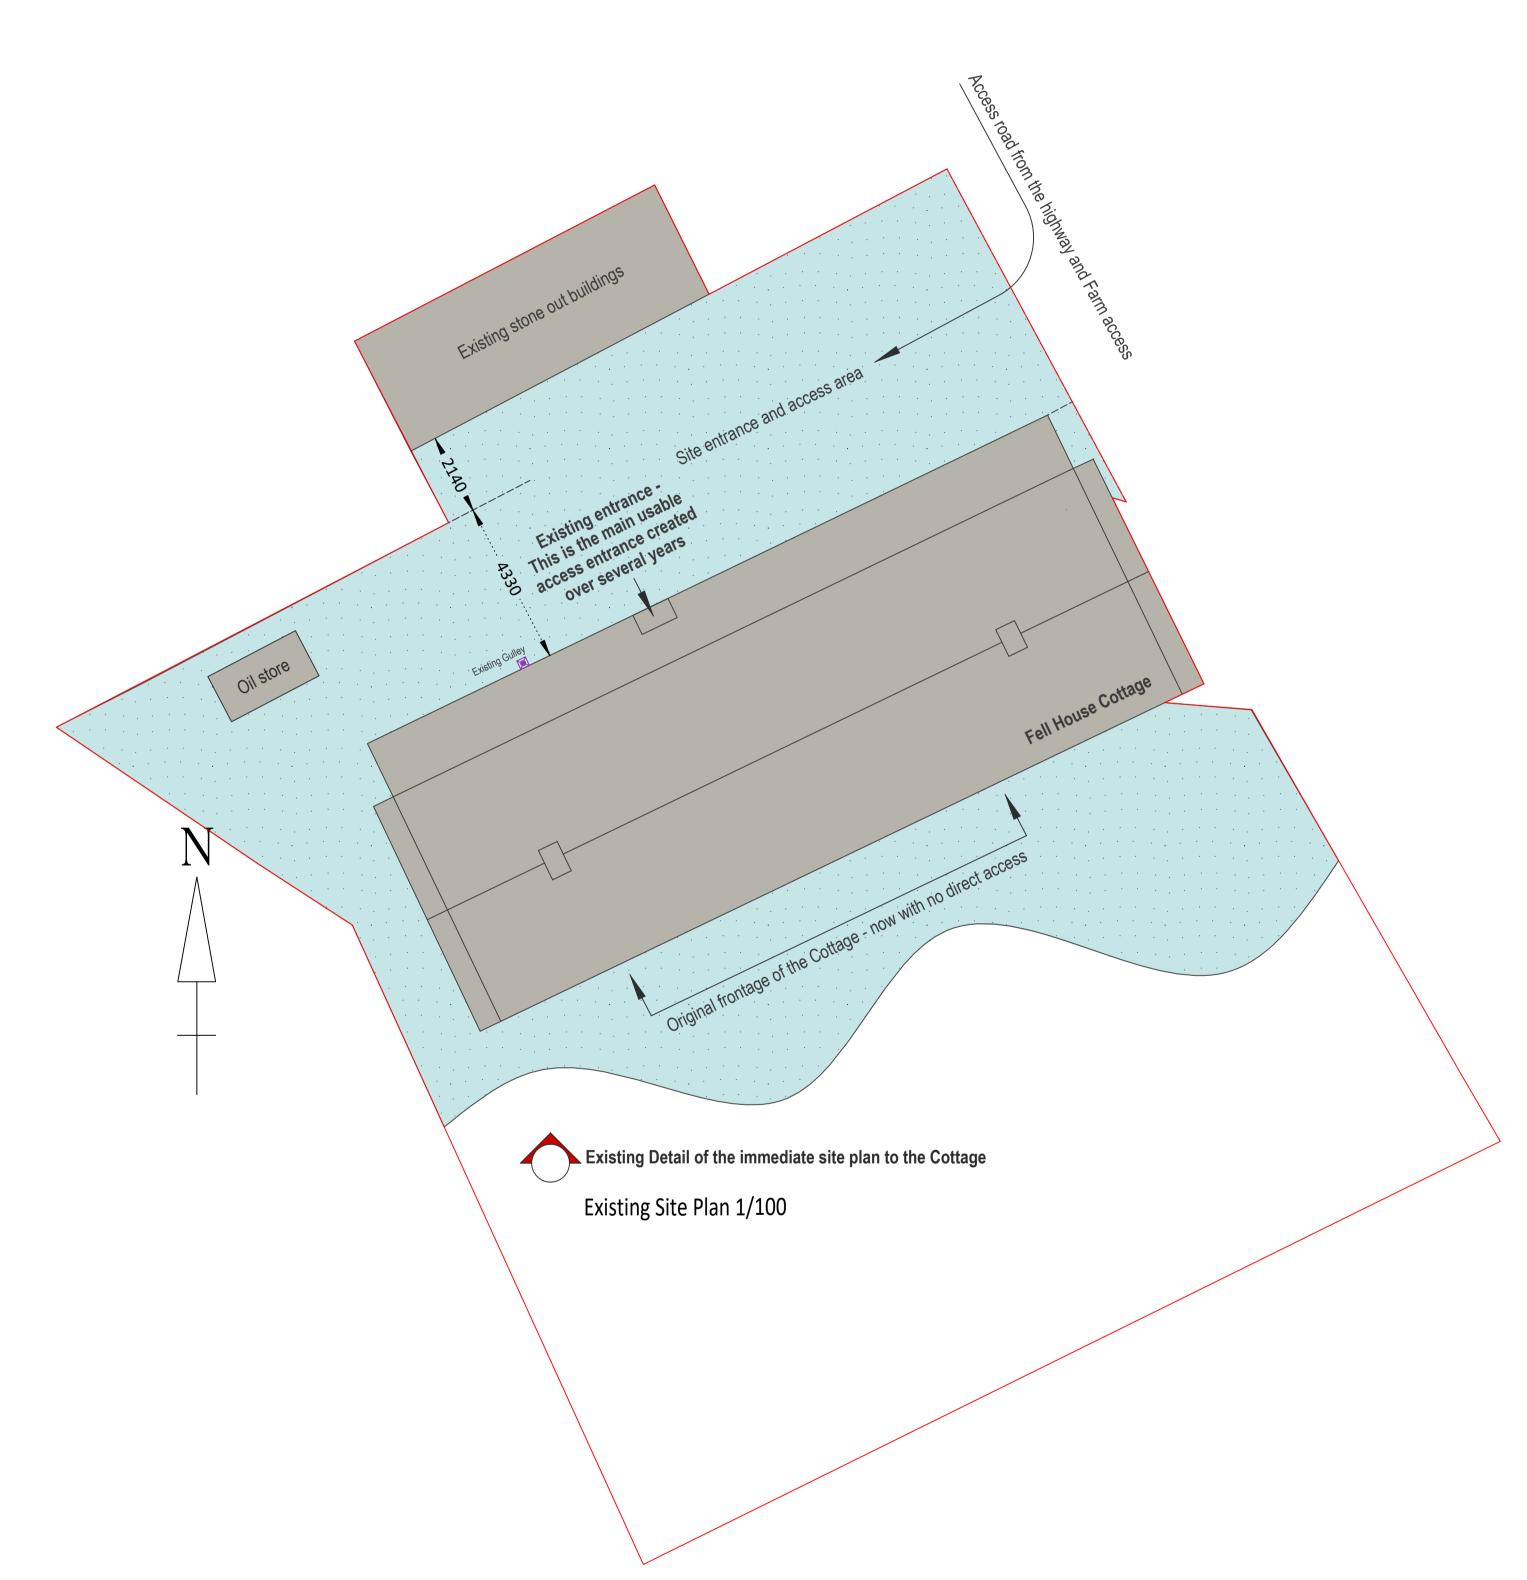

LIABILTY

Site Location Plan Scale 1/2500

| IT IS THE RESPONSIBILTY OF THE CLIENT/APPLICANT TO ENSURE PARTY WALL NOTICES                                | DRAWING DETAIL | Site Location Plan and Ordnance Survey Plan            |
|-------------------------------------------------------------------------------------------------------------|----------------|--------------------------------------------------------|
| ARE SERVED, A MINIMUM 2 MONTHS NOTICE TO BE SERVED. UNLESS AGREED TO CARRIED OUT BY CONSULTANT AS NOTIFIED. | LOCATION       | Fell House Cottage. Fell House Farm. Colwell, Hexham I |
|                                                                                                             | ISSUE          | Planning and Listed Ruilding Consent                   |

| TION | Fell House Cottage. Fell House Farm. Colwell, Hexham NE46 4TS |                           |                            |          |            |          |  |  |
|------|---------------------------------------------------------------|---------------------------|----------------------------|----------|------------|----------|--|--|
|      | Planning and                                                  | d Listed Building Consent |                            |          |            |          |  |  |
| E    | Scales as drawing shows                                       | DR'N By                   | DRW No                     | ISSUE No | Check'd By | Revision |  |  |
|      | 24th March 2022                                               |                           | DI OT 001                  |          |            |          |  |  |
| JM   |                                                               | MM                        | PLOT 001<br>002/24/03/2022 | 001      | mm         |          |  |  |
| SIZE | A1                                                            |                           |                            |          |            |          |  |  |