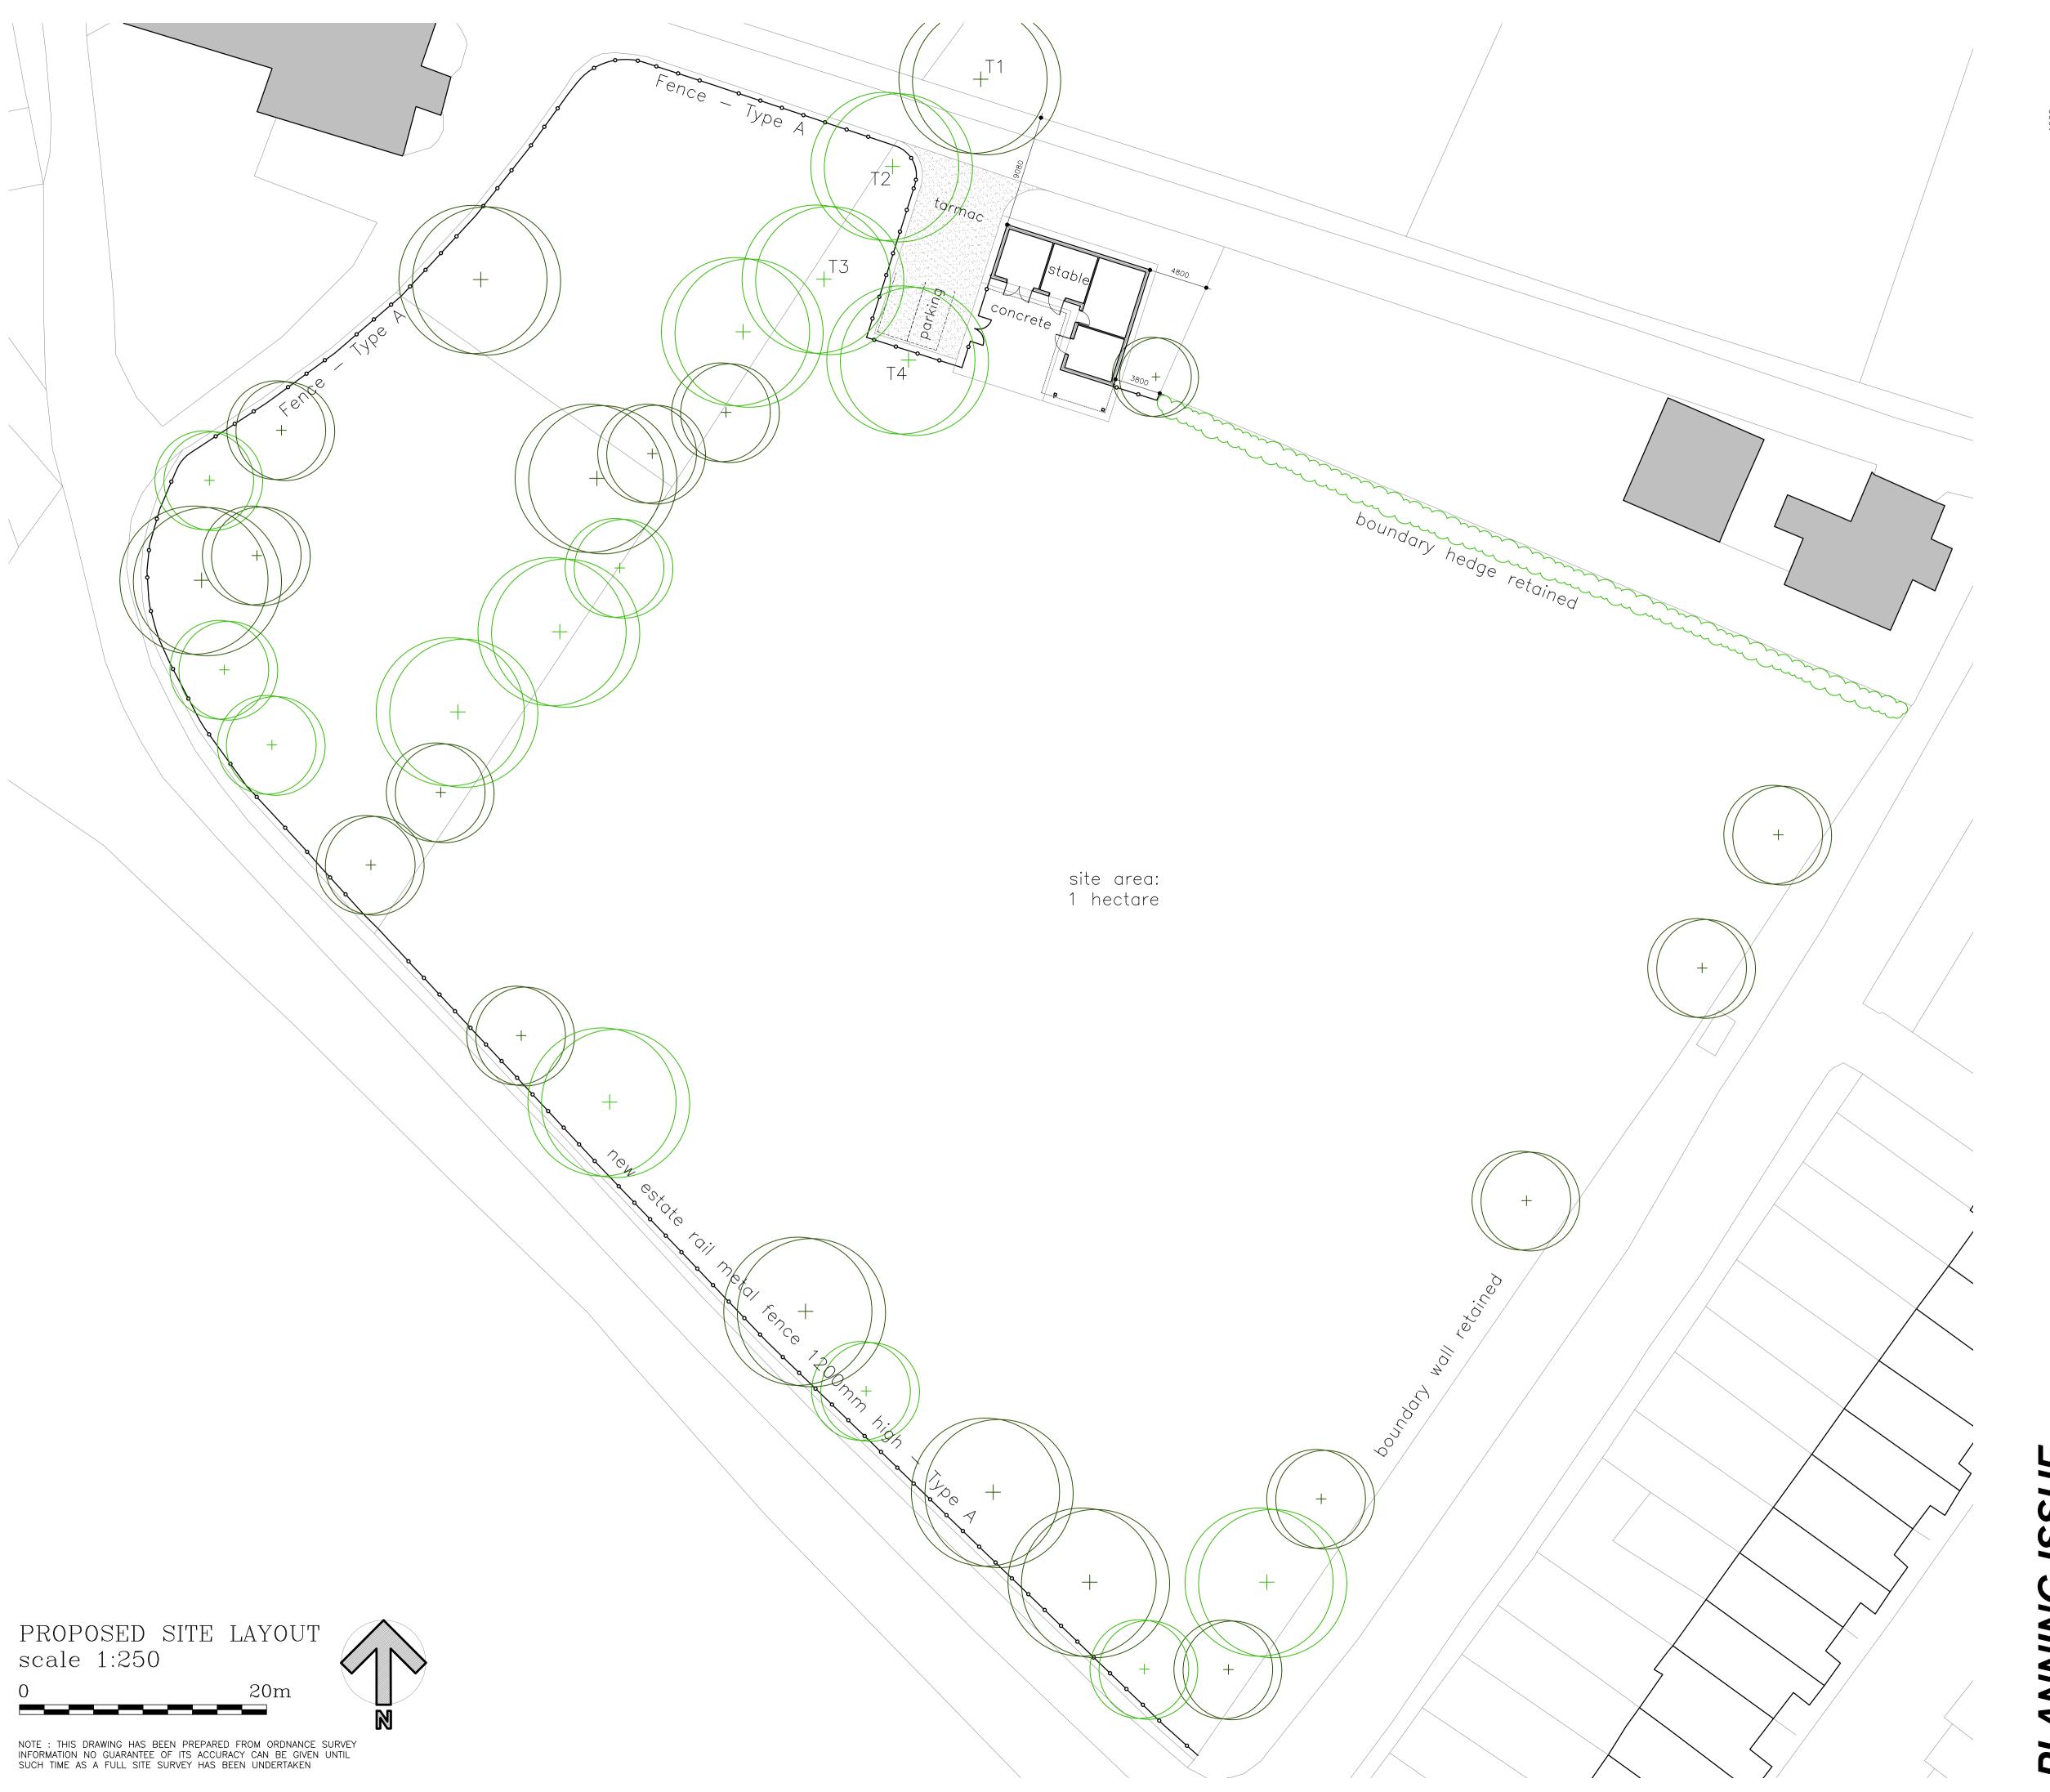

HOLLINSIDE HALL, LANCHESTER, DURHAM, DH7 ORN

for MR L. WOOD

PROPOSED SITE LAYOUT

1:250@A1

| Ì | Date:    | Drawn: | Checked: | NB22_7 | 76/024  |
|---|----------|--------|----------|--------|---------|
|   | 09/12/22 | JL     | AS       |        | _/6/U3A |