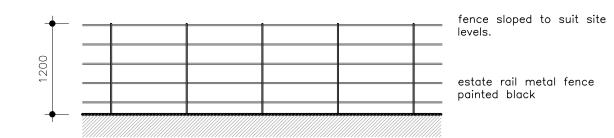

FENCE TYPE A PROPOSED scale 1:50

REVISION A : 20 DECEMBER 2022 : OVERHANG ADDED TO SOUTH ELEVATION.

Do not scale. All setting out dimensions to be site confirmed prior to works commencing and any discrepancies confirmed to architect. This drawing is to be read in conjunction with all other architectural and structural engineers drawings.