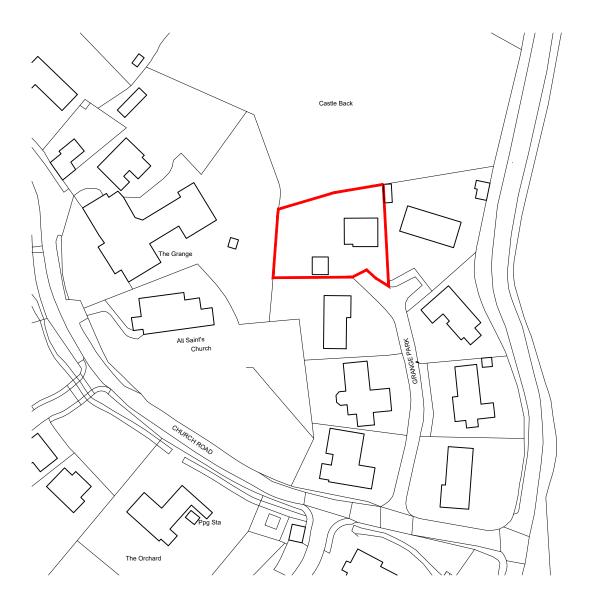

## .Musson.Brown .Architects

19 Clayton Road, Jesmond, Newcastle upon Tyne, NE2 4RP www.mussonbrown.co.uk | 0191 232 5660

Project 4 Grange Park, Rennington, Alnwick

Client Mr & Mrs Bevan

Description Location OS Plan

File Path

Drawing 2201\_P\_001

Scale @ A3 Revision 1:1250 Ø