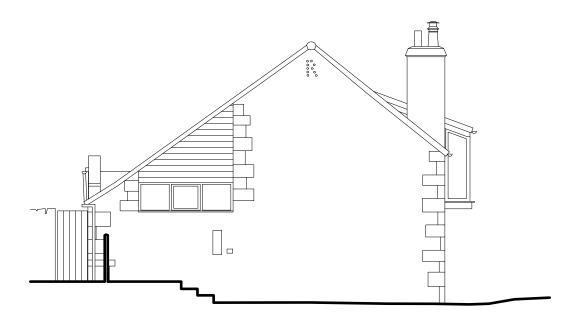

Existing Side (East) Elevation

Existing Side (West) Elevation

DO NOT SCALE FROM THIS DRAWING

Only written dimensions are to be taken from this drawing and verified by the main contractor on site before commencing any work or shop drawings.