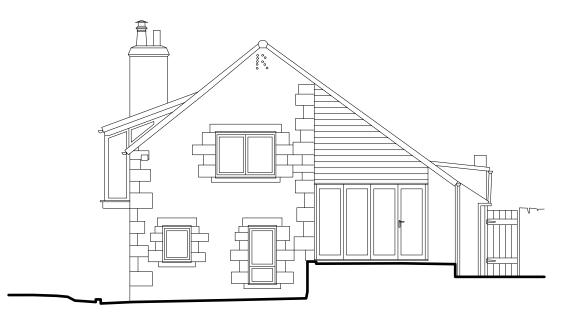

Existing Side (East) Elevation

Existing Side (West) Elevation

DO NOT SCALE FROM THIS DRAWING

Only written dimensions are to be taken from this drawing and verified by the main contractor on site before commencing any work or shop drawings.